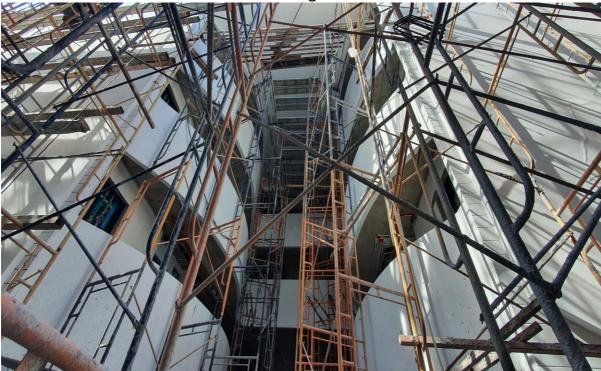

Fire Stair Building 6 & Main Lift Shaft passenger Lift 3<sup>rd</sup> Floor 6

2<sup>nd</sup> Floor Building 6

 ${\bf Disclaimer:}\ \underline{{\bf https://turtlebayphuket.com/disclaimer/}}$ 

Building 6 1<sup>st</sup> Floor Corridor and Garden View Rooms