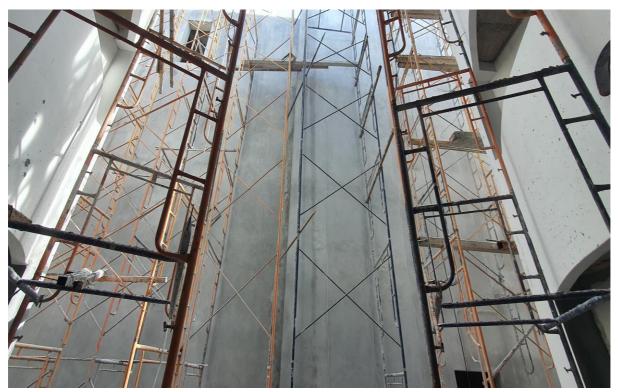

Fire Stair Building 6 & Main Lift Shaft passenger Lift 3<sup>rd</sup> Floor 6

2<sup>nd</sup> Floor Building 6

 ${\bf Disclaimer:}\ \underline{{\bf https://turtlebayphuket.com/disclaimer/}}$ 

Building 6 1<sup>st</sup> Floor Corridor and Garden View Rooms