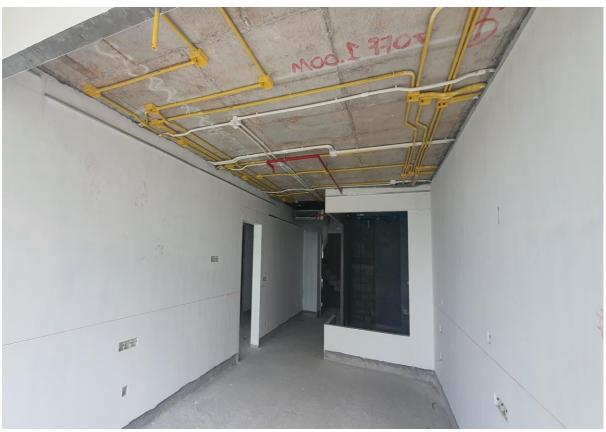

Basement Rendering looking towards Building 5,4 3,2 1 from Building 6

Rendering Housekeeping stores

IT office rendering

Plastering Server Room

Retention tanks rear Building 8

Corridor 2<sup>nd</sup> Floor Building 1