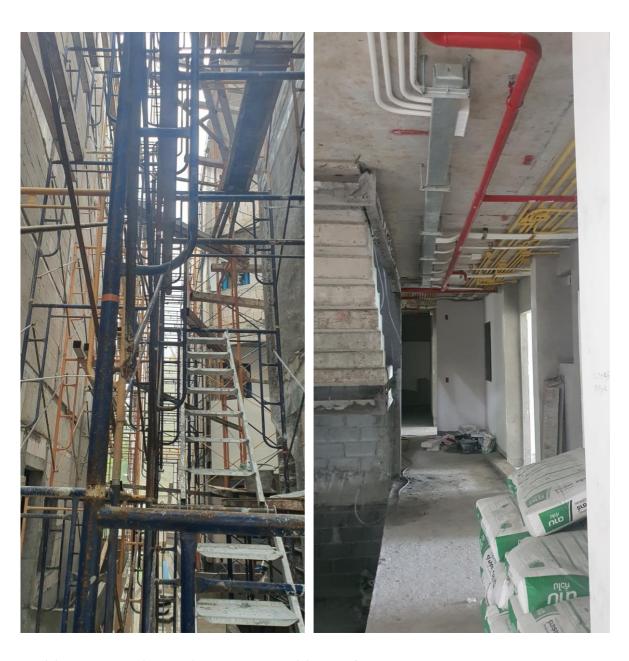

Fire Stair Building 6 & Main Lift Shaft passenger Lift 3<sup>rd</sup> Floor 6

2<sup>nd</sup> Floor Building 6

 ${\bf Disclaimer:}\ \underline{{\bf https://turtlebayphuket.com/disclaimer/}}$ 

Building 6 1<sup>st</sup> Floor Corridor and Garden View Rooms