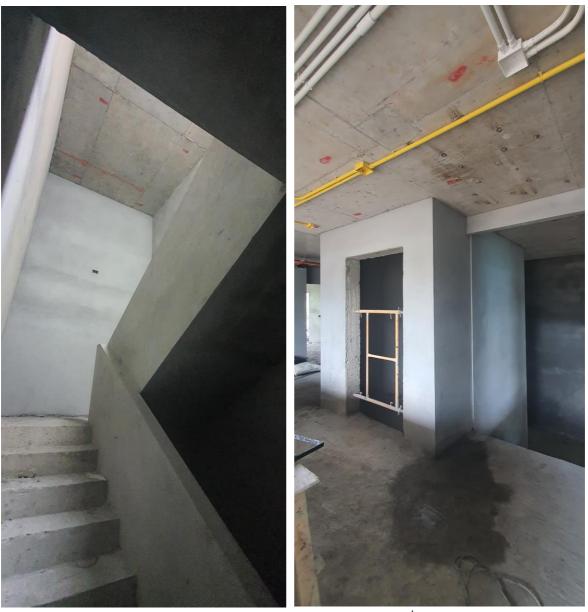

# Inside Room 2<sup>nd</sup> Floor Building 1

Landing 1<sup>st</sup> Floor Building 1

Corridor Building 1

Radisson Phuket Mai Khao Beach Construction Progress Report

External Rendering extreme end of Building 1

Corridors Building 2

3<sup>rd</sup> Floor Building 2

Inside Garden View Room Building 2 3rd floor

Inside 3<sup>rd</sup> floor sea view rooms

View Frontage 2<sup>nd</sup> Floor Building 2

Inside rooms 2<sup>nd</sup> Floor Building 2