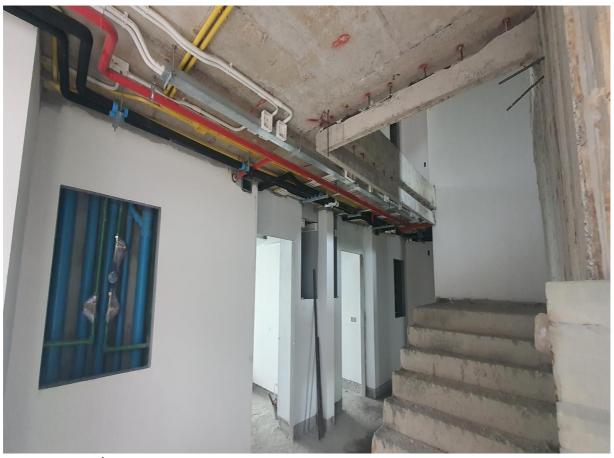

Fire Stair Building 6 & Main Lift Shaft passenger Lift 3<sup>rd</sup> Floor 6

2<sup>nd</sup> Floor Building 6

 ${\bf Disclaimer:}\ \underline{{\bf https://turtlebayphuket.com/disclaimer/}}$ 

Building 6 1<sup>st</sup> Floor Corridor and Garden View Rooms