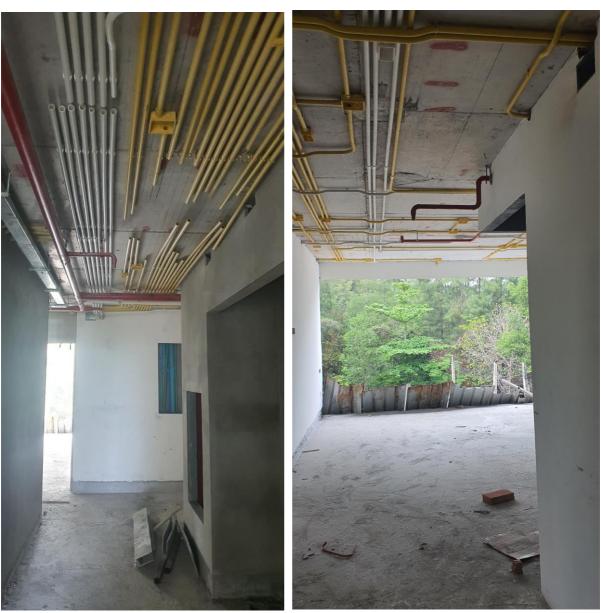

Basement Rendering looking towards Building 5,4 3,2 1 from Building 6

Rendering Housekeeping stores

IT office rendering

Plastering Server Room

Retention tanks rear Building 8

Corridor 2<sup>nd</sup> Floor Building 1

# Inside Room 2<sup>nd</sup> Floor Building 1

Landing 1<sup>st</sup> Floor Building 1

Corridor Building 1

Radisson Phuket Mai Khao Beach Construction Progress Report

External Rendering extreme end of Building 1