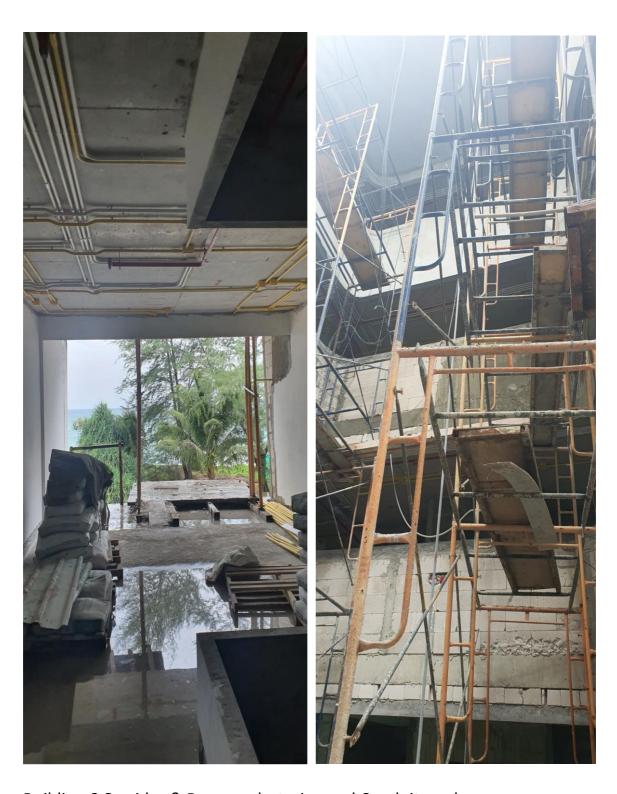

Basement Rendering looking towards Building 5,4 3,2 1 from Building 6

Rendering Housekeeping stores

IT office rendering

Plastering Server Room

Retention tanks rear Building 8

Corridor 2<sup>nd</sup> Floor Building 1

Radisson Phuket Mai Khao Beach Construction Progress Report

Looking along frontage from 1st Floor Building 1

Between Building 2 and 1

Radisson Phuket Mai Khao Beach Construction Progress Report