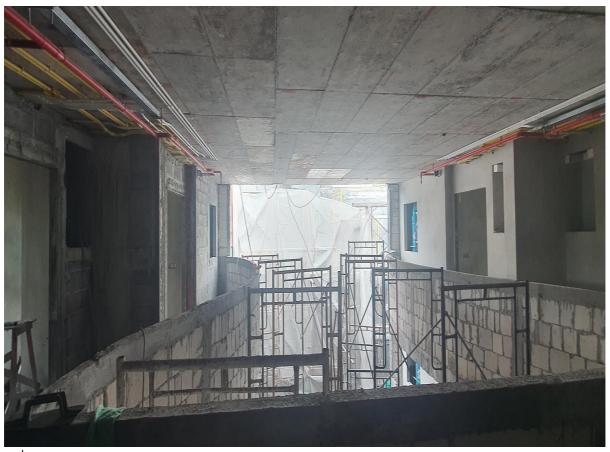

Basement Rendering looking towards Building 5,4 3,2 1 from Building 6

Rendering Housekeeping stores

IT office rendering

Plastering Server Room

Retention tanks rear Building 8

Corridor 2<sup>nd</sup> Floor Building 1