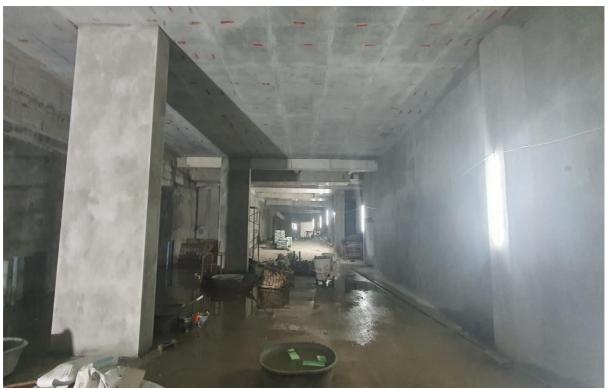

Basement Rendering looking towards Building 5,4 3,2 1 from Building 6

Rendering Housekeeping stores

IT office rendering

Plastering Server Room

Retention tanks rear Building 8

Corridor 2<sup>nd</sup> Floor Building 1

Radisson Phuket Mai Khao Beach Construction Progress Report

Looking along frontage from 1st Floor Building 1

Between Building 2 and 1

Radisson Phuket Mai Khao Beach Construction Progress Report

# Inside Room 2<sup>nd</sup> Floor Building 1

Landing 1<sup>st</sup> Floor Building 1

Corridor Building 1

Radisson Phuket Mai Khao Beach Construction Progress Report

External Rendering extreme end of Building 1