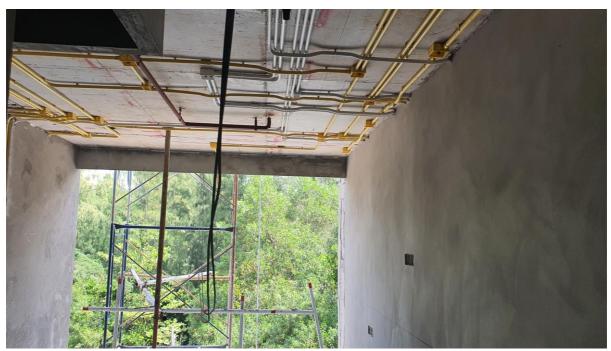

Radisson Phuket Mai Khao Beach Construction Progress Report

- Sanitary Sleeve work in room /Shaft 2<sup>nd</sup> Floor is Completed
- Sanitary sleeve work in room /shaft 3<sup>rd</sup> Floor is Completed
- G Floor Electrical conduit work in room walls Completed
- 1<sup>st</sup> Floor Electrical Conduit work in room Completed
- 2<sup>nd</sup> Floor Conduit work in room is Completed
- 3<sup>rd</sup> Floor Conduit Work in room walls is Completed
- GF Ceiling conduit Installation has commenced and is 60% Completed
- 1<sup>st</sup> floor Ceiling conduit Installation has commenced and is 90% Completed
- 2<sup>nd</sup> Floor Ceiling conduit Installation has commenced and is 90% Completed
- 3<sup>rd</sup> Floor Ceiling conduit Installation has commenced and is 90% Completed
- Floors G-3 Installation fresh air duct has commenced and is 90% completed
- Rendering of walls G Floor is 90% Completed
- Rendering of Walls 1<sup>st</sup> Floor is 85% Completed
- Rendering of Wall 2<sup>nd</sup> Floor is 80% Completed
- Rendering of walls 3<sup>rd</sup> Floor is 75% Completed
- Installation Fire protection Pipe is 80% Completed