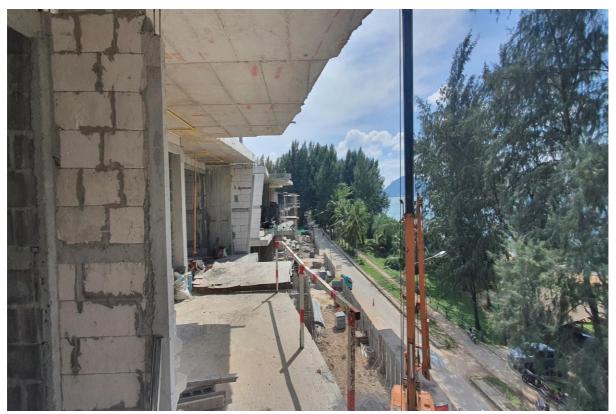

Block work and wall conduit 1st Floor Building 4

Radisson Phuket Mai Khao Beach Construction Progress Report

Blockwork and Install Conduit ceiling 1st Floor Building 4

Outside back of Unit 4007 looking toward under Port Cochere Drop off Lobby , formwork of roof slab underway (where the roof top bar will be — can see the areas that will form meeting room and Spa as well above Port Cochere