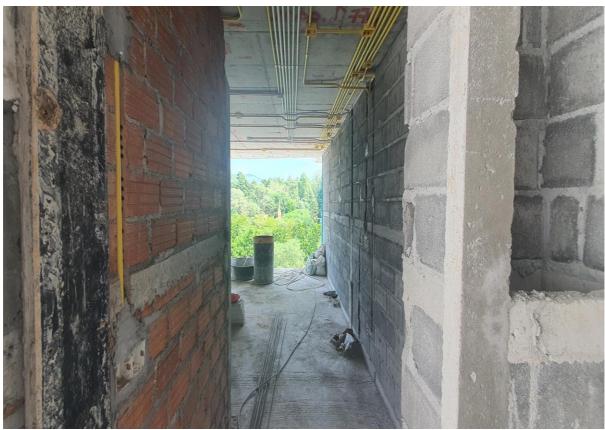

Corner Bead preparation 2<sup>nd</sup> Floor Corridor Building 4

Blockwork /Conduit work inside 1<sup>st</sup> Floor Building 4 – prepare netting over conduit /Lintel ready for plastering

Blockwork 3<sup>rd</sup> Floor Building 4