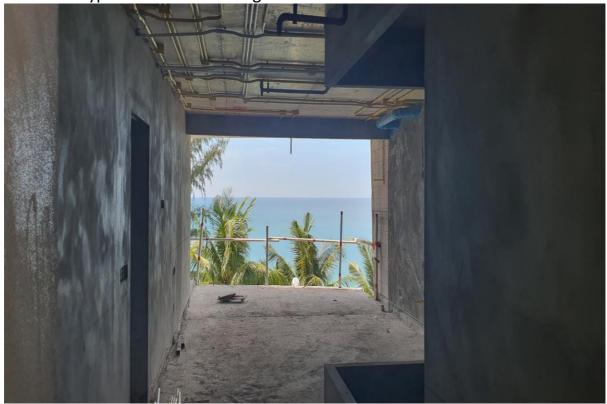

Left Picture is the walkway between 6 & 7 and right picture is Building 6 coming up with the formwork being the roof floor

Plastering 3<sup>rd</sup> Floor Building 8 corridors

Plastering 3<sup>rd</sup> Floor Building 8 Rooms