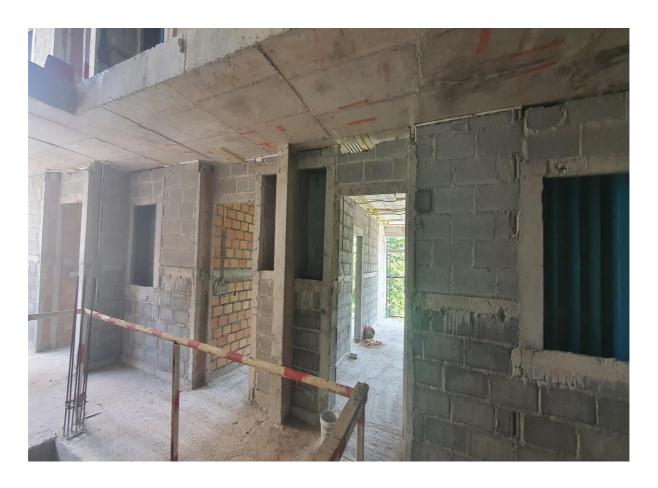

Blockwork Ground Floor Building 3 and channel walls for electrical conduit/back boxes and ceiling conduit work

Blockwork /Channel wall Work and ceiling conduit work GF Building 2

Blockwork and Channel Wall Work 3<sup>rd</sup> Floor rear facing units Building 2