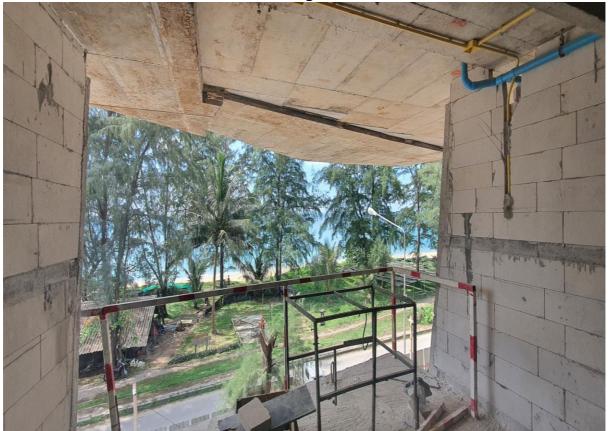

Block work and wall conduit 1st Floor Building 4

Radisson Phuket Mai Khao Beach Construction Progress Report

Blockwork and Install Conduit ceiling 1st Floor Building 4

Outside back of Unit 4007 looking toward under Port Cochere Drop off Lobby , formwork of roof slab underway (where the roof top bar will be — can see the areas that will form meeting room and Spa as well above Port Cochere