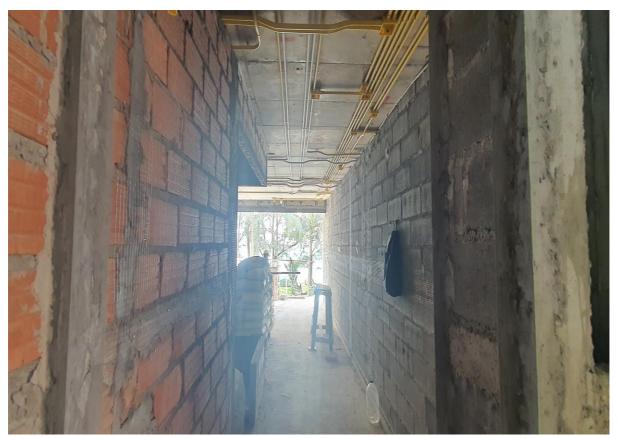

Corner Bead preparation 2<sup>nd</sup> Floor Corridor Building 4

Blockwork /Conduit work inside 1<sup>st</sup> Floor Building 4 – prepare netting over conduit /Lintel ready for plastering

Blockwork 3<sup>rd</sup> Floor Building 4