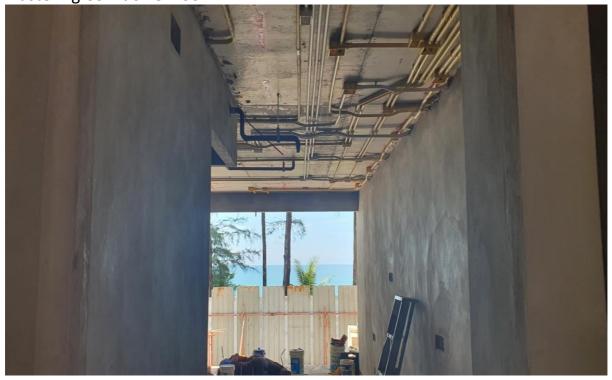

# **PHOTOS**

Building 1 Looking towards 2,3 4

Building 2 looking to 3 & 4 and Beyond

Radisson Phuket Mai Khao Beach Construction Progress Report

Building 4 ,onto 6 ,7 8

Building 5 flanked by 4 & 6

Building 8 looking toward 7, 6

Corridor 1st Floor 3 looking across to Building 2

Ground floor building 3 blockwork /Conduit and wall conduit

Radisson Phuket Mai Khao Beach Construction Progress Report

Corridor 3<sup>rd</sup> Floor Building 4 Blockwork