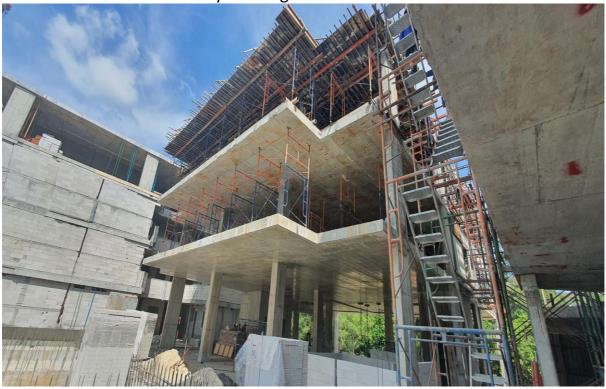

We are now pleased to announce the superstructure of the building has topped off as completed with the last 2 slabs (roofs) going on Building 5 & 6 on 26<sup>th</sup> December 2023

# **PHOTOS**

Building 1 Looking towards 2,3 4

Building 2 looking to 3 & 4 and Beyond

Radisson Phuket Mai Khao Beach Construction Progress Report

Building 4 ,onto 6 ,7 8

Building 5 flanked by 4 & 6

Building 8 looking toward 7, 6