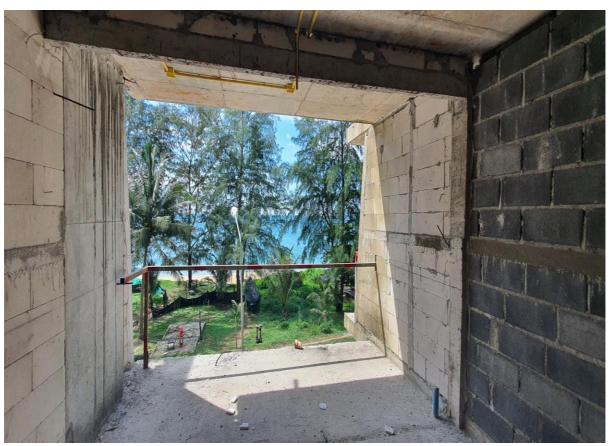

Block work and wall conduit 1st Floor Building 4

Radisson Phuket Mai Khao Beach Construction Progress Report

Blockwork and Install Conduit ceiling 1st Floor Building 4

Outside back of Unit 4007 looking toward under Port Cochere Drop off Lobby , formwork of roof slab underway (where the roof top bar will be — can see the areas that will form meeting room and Spa as well above Port Cochere