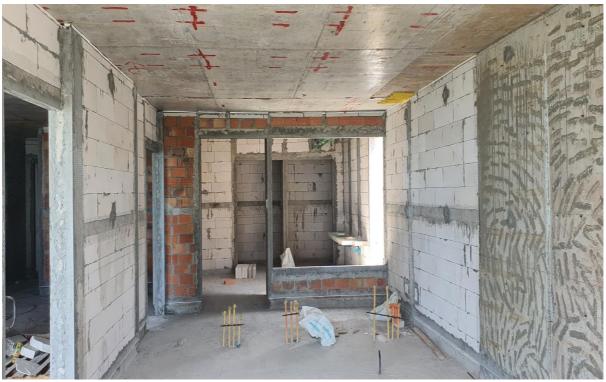

Blockwork Ground Floor Building 3 and channel walls for electrical conduit/back boxes and ceiling conduit work

Blockwork /Channel wall Work and ceiling conduit work GF Building 2

Blockwork and Channel Wall Work 3<sup>rd</sup> Floor rear facing units Building 2