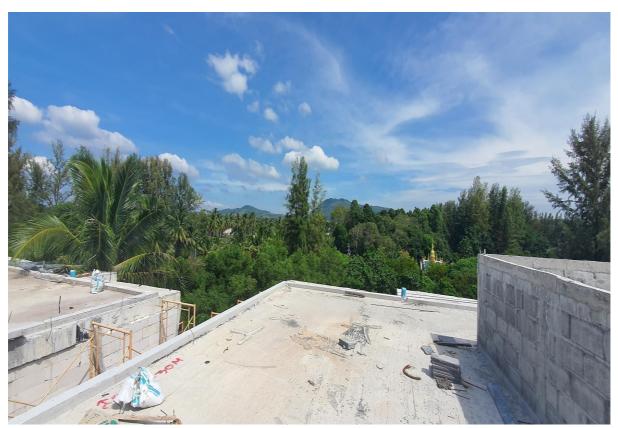

Radisson Phuket Mai Khao Beach Construction Progress Report

Compressor Air Con /Hot water System/Pressure fan area on roof Building 3

Roof Building 3 look toward lake at rear – Back of spa & meeting room in building 5 can be seen set back

View to the hills (rear) building 3 – building 2 left side from the roof

View from Roof Front side building 3 looking towards 4/5/6 and beyond

Radisson Phuket Mai Khao Beach Construction Progress Report