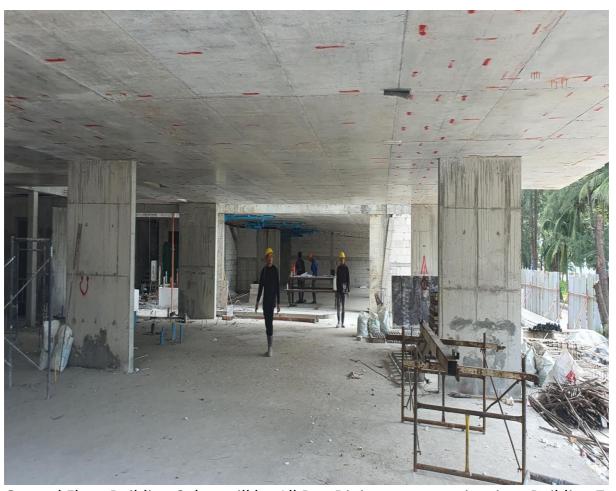

Entry to Housekeeping store

Under Building 6 car park area and Genset/Transformer zone

View through Basement Car park from Building 6 looking down to 5, 4,3

Car park areas under 5

Exec office Private office

Exec office Open plan area/Gm office on left side

Entrance Area to Exec offices near Lift Building 4

Basement Near Fire exit 2 looking toward 3 & 4, Pump room left side /Engineer office right side

Blockwork Corridor 3<sup>rd</sup> Floor Building 2