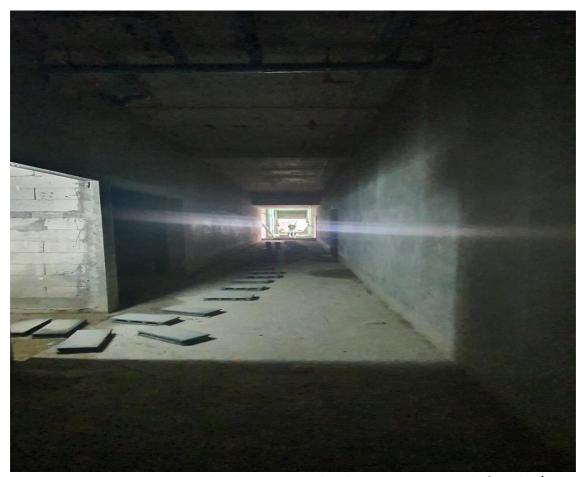

Rear 8 Looking to 7, 6 and rear of 5 set back

Rear units Building 8 & 7

Rear 7

 ${\bf Disclaimer:} \ \underline{{\bf https://turtlebayphuket.com/disclaimer/}}$ 

Sleeve and Block work Ground floor Building 1 Units 1006,7,8