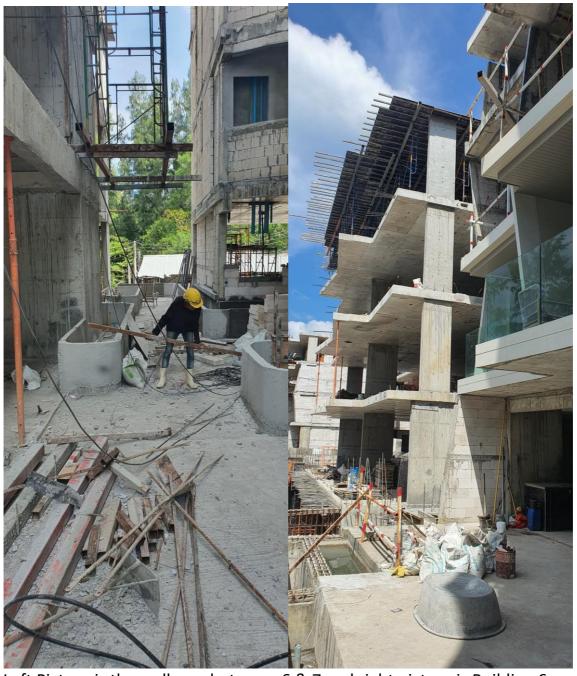

# **PHOTOS**

Building 1 Looking towards 2,3 4

Building 2 looking to 3 & 4 and Beyond

Radisson Phuket Mai Khao Beach Construction Progress Report

Building 4 ,onto 6 ,7 8

Building 5 flanked by 4 & 6

Building 8 looking toward 7, 6