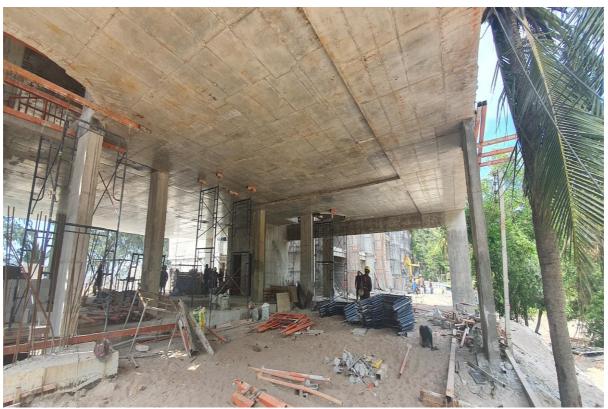

Block work and wall conduit 1st Floor Building 4

Radisson Phuket Mai Khao Beach Construction Progress Report

Blockwork and Install Conduit ceiling 1st Floor Building 4

Outside back of Unit 4007 looking toward under Port Cochere Drop off Lobby , formwork of roof slab underway (where the roof top bar will be — can see the areas that will form meeting room and Spa as well above Port Cochere

Radisson Phuket Mai Khao Beach Construction Progress Report

Looking into 4008 from outside Ground Floor Building 4

View from under Port Cochere looking into Lobby area

Under Port Cochere Lobby looking towards 4.3.2 and 1 beyond