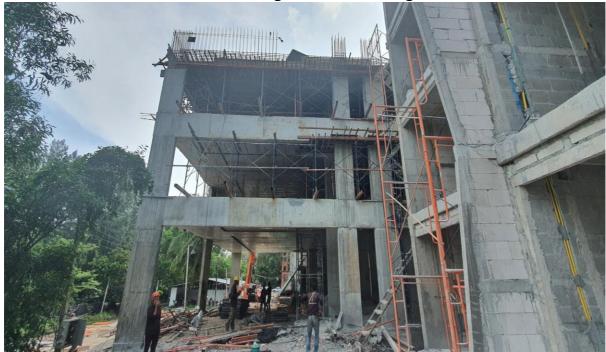

# **PHOTOS**

Building 1 Looking towards 2,3 4

Building 2 looking to 3 & 4 and Beyond

Radisson Phuket Mai Khao Beach Construction Progress Report

Building 4 ,onto 6 ,7 8

Building 5 flanked by 4 & 6

Building 8 looking toward 7, 6

Rear 8 Looking to 7, 6 and rear of 5 set back

Rear units Building 8 & 7

Rear 7

 ${\bf Disclaimer:} \ \underline{{\bf https://turtlebayphuket.com/disclaimer/}}$ 

Sleeve and Block work Ground floor Building 1 Units 1006,7,8