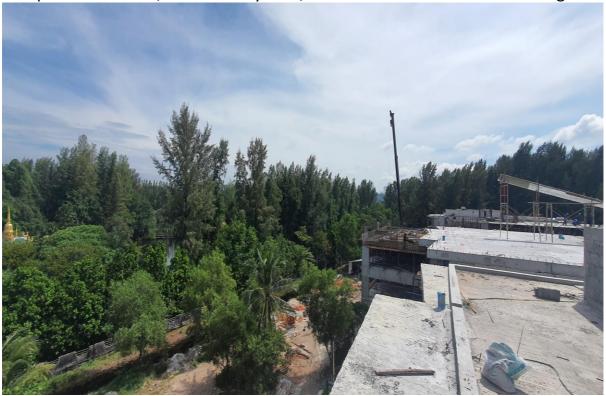

Radisson Phuket Mai Khao Beach Construction Progress Report

Compressor Air Con /Hot water System/Pressure fan area on roof Building 3

Roof Building 3 look toward lake at rear – Back of spa & meeting room in building 5 can be seen set back

View to the hills (rear) building 3 – building 2 left side from the roof

View from Roof Front side building 3 looking towards 4/5/6 and beyond

Radisson Phuket Mai Khao Beach Construction Progress Report