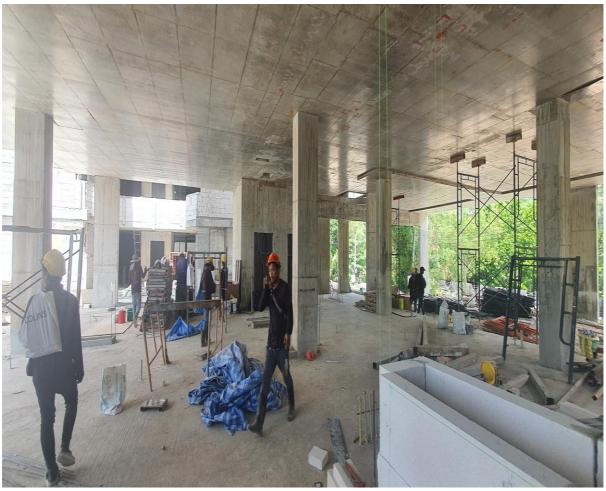

Radisson Phuket Mai Khao Beach Construction Progress Report

Looking into 4008 from outside Ground Floor Building 4

View from under Port Cochere looking into Lobby area

Under Port Cochere Lobby looking towards 4.3.2 and 1 beyond

Lobby looking across to Lift and quiet corner from Reception desk area

Lobby Looking across from entrance area as if coming from Building 6

Lobby Building looking toward Building 6 from area near front office /Lobby bar