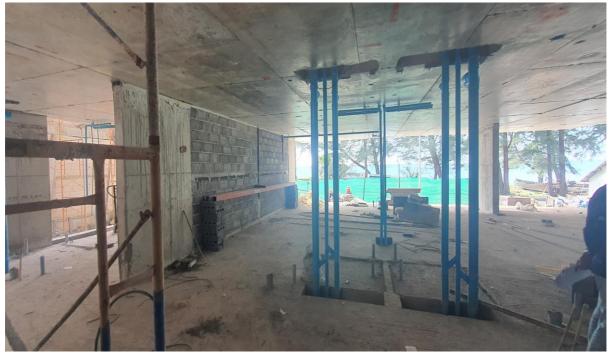

# **PHOTOS**

Building 1 Looking towards 2,3 4

Building 2 looking to 3 & 4 and Beyond

Radisson Phuket Mai Khao Beach Construction Progress Report

Building 4 ,onto 6 ,7 8

Building 5 flanked by 4 & 6

Building 8 looking toward 7, 6

Block work and wall conduit 1st Floor Building 4

Radisson Phuket Mai Khao Beach Construction Progress Report

Blockwork and Install Conduit ceiling 1st Floor Building 4

Outside back of Unit 4007 looking toward under Port Cochere Drop off Lobby , formwork of roof slab underway (where the roof top bar will be — can see the areas that will form meeting room and Spa as well above Port Cochere