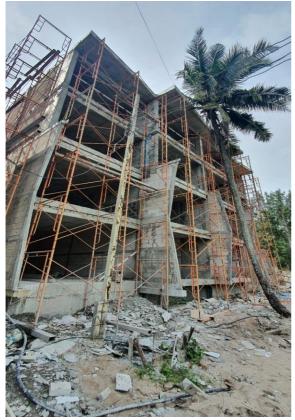

# **PHOTOS**

Ceiling conduit work 8001 & 8002

Radisson Phuket Mai Khao Beach Construction Progress Report

Conduit work Building 8 & Corridor 1st Floor 8 near fire stair

3<sup>rd</sup> floor 8 looking from 8306 toward 8303 and 8304

3<sup>rd</sup> floor building 8 near 8301 looking toward 8307/8/9

Building 8 Lobby area and rear of building 8

Formwork rear G floor building 6

Formwork G level Building 5 – the Lobby /Reception

View Building 4 rear looking towards 1