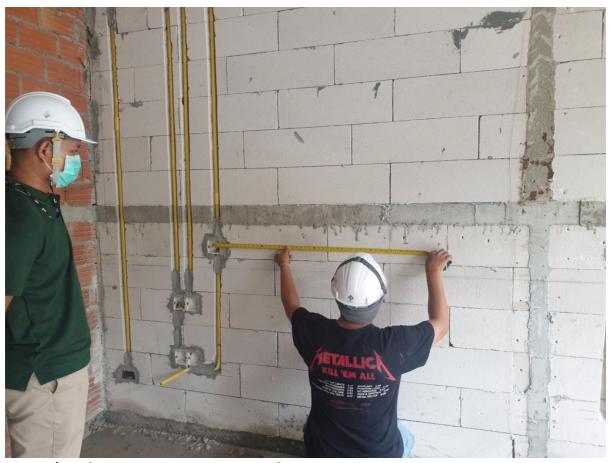

#### **Architectural Works**

- Block work G floor has commenced and is 80% completed
- Blockwork 1<sup>st</sup> floor is completed
- Blockwork 2<sup>nd</sup> floor is completed
- Blockwork 3<sup>rd</sup> floor is Completed
- 1st Floor Electrical Conduit work in room walls is Completed
- 2<sup>nd</sup> Floor Conduit work in room walls is Completed
- 3<sup>rd</sup> Floor Conduit Work in room walls is Completed
- Sanitary sleeve works in room /Shaft Ground floor 55% Completed
- Sanitary Sleeve works in Room /Shaft 1st Floor is 80% Completed
- Sanitary Sleeve work in room /Shaft 2<sup>nd</sup> Floor is 80 % Completed Sanitary sleeve work in room /shaft 3<sup>rd</sup> Floor is 80% Completed

#### Architectural works

- Blockwork G floor is Completed
- Blockwork 1<sup>st</sup> Floor is completed
- Blockwork 2<sup>nd</sup> Floor is Completed
- Blockwork 3<sup>rd</sup> Floor is Completed
- Sanitary sleeve works in room /Shaft Ground floor 95% Completed
- Sanitary Sleeve works in Room /Shaft 1st Floor is 95% Completed
- Sanitary Sleeve work in room /Shaft 2<sup>nd</sup> Floor is 95% Completed
- Sanitary sleeve work in room /shaft 3<sup>rd</sup> Floor is 95% Completed
- G Floor Electrical conduit work in room walls Completed
- 1st Floor Electrical Conduit work in room Completed
- 2<sup>nd</sup> Floor Conduit work in room is Completed
- 3<sup>rd</sup> Floor Conduit Work in room walls is Completed
- GF Ceiling conduit Installation has commenced and is 40% Completed