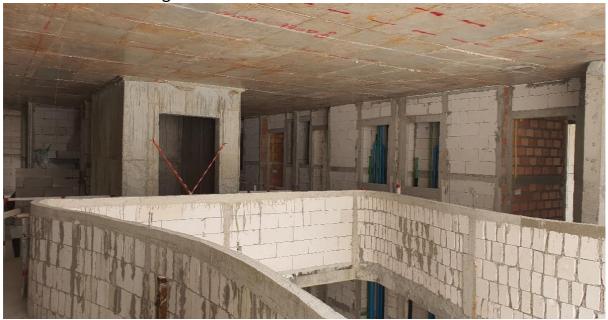

3<sup>rd</sup> floor building 8 near 8301 looking toward 8307/8/9

Building 8 Lobby area and rear of building 8

Formwork rear G floor building 6

Formwork G level Building 5 – the Lobby /Reception

View Building 4 rear looking towards 1