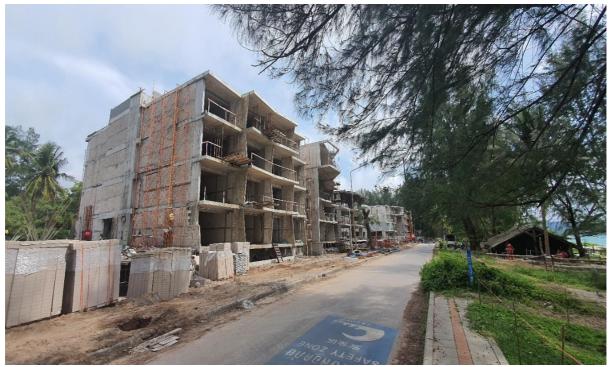

# **PHOTOS**

Ceiling conduit work 8001 & 8002

Radisson Phuket Mai Khao Beach Construction Progress Report

Conduit work Building 8 & Corridor 1st Floor 8 near fire stair

3<sup>rd</sup> floor 8 looking from 8306 toward 8303 and 8304

3<sup>rd</sup> floor building 8 near 8301 looking toward 8307/8/9

Building 8 Lobby area and rear of building 8

Formwork rear G floor building 6

Formwork G level Building 5 – the Lobby /Reception

View Building 4 rear looking towards 1