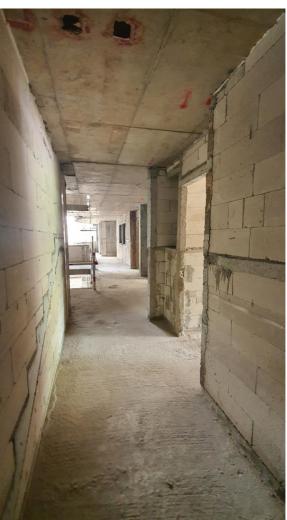

3<sup>rd</sup> floor building 8 near 8301 looking toward 8307/8/9

Building 8 Lobby area and rear of building 8

Formwork rear G floor building 6

Formwork G level Building 5 – the Lobby /Reception

View Building 4 rear looking towards 1