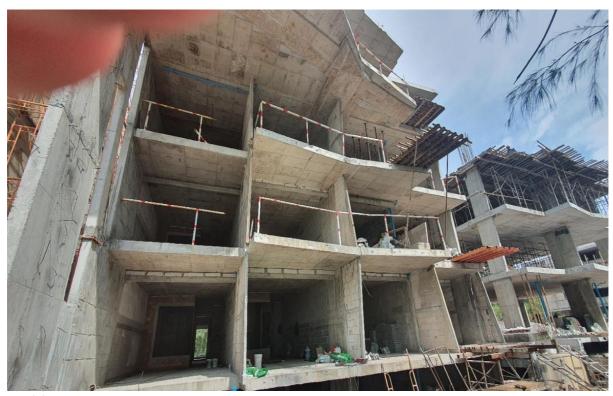

Marking out blockwork G floor Building 4

Blockwork Commenced in G floor Building 4 rooms 4006&7

Blockwork 1st Floor Building 3

Blockwork 1<sup>st</sup> floor Building 3 room 3102 and 3103

Entrance Lobby Building 2 & 3

Fire stair Blockwork Building 3 Level 1-2

Blockwork Building 3 level 2

Building 3 Level 2 blockwork

Building 3 Level 3 blockwork

Building 3 looking into 4 at level 3 prepare the slab steel and Post tension sling