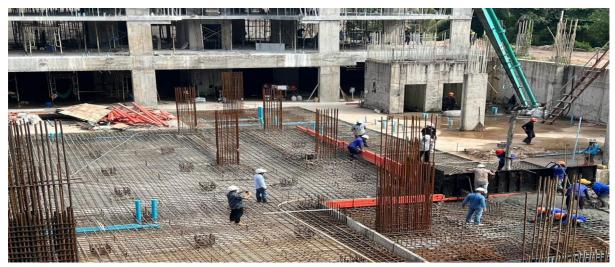

Building 2 G floor

Rear of building 2 overlook Building 1 prepare for pour G Floor slab

Prepare to pour G Floor Building 1

Rear of Building 2

Rear of Building 3 looking toward 4

Rear of 3 & 4

Front corner 1 looking along length

Building 2 towards 3&4

Building 2 towards 3

Building 3

Building 4

Building 3

Prepare structure of Pump room/Surge tank

Retaining wall front of 6

Formwork being done for G Slab building 6