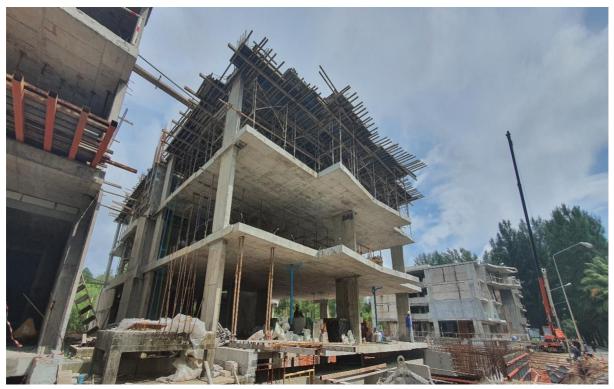

# Superstructural works

- Retaining walls perimeter completed
- Column works to ground floor level Completed
- Clearance of Sales Gallery overlap completed
- Piling Pool area is completed
- Structure B -G Level Building 4 is completed
- Formwork for G level slab is completed
- Slab G level Completed
- Columns G to 1<sup>St</sup> completed
- Slab 1 Completed
- Columns 1st to 2nd Have Completed
- Slab 2<sup>nd</sup> Floor Completed
- Columns 2<sup>nd</sup> to 3<sup>rd</sup> completed
- Slab 3 level completed
- Columns 3 Roof commenced about 10% Completed

Building 5 &6 formwork /scaffold ready for G floor

 ${\bf Disclaimer:} \ \underline{{\bf https://turtlebayphuket.com/disclaimer/}}$ 

Slab Building 4 2<sup>nd</sup> level

Radisson Phuket Mai Khao Beach Construction Progress Report