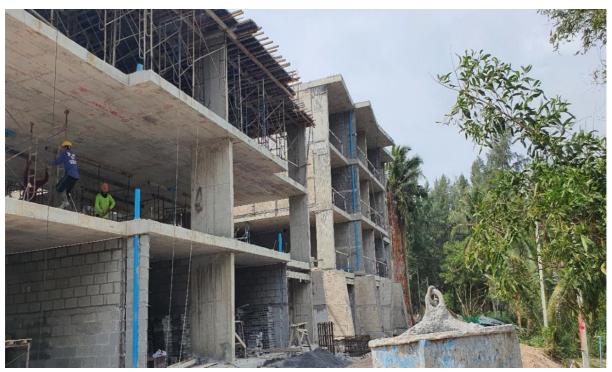

Fire stair Blockwork Building 3 Level 1-2

Blockwork Building 3 level 2

Building 3 Level 2 blockwork

Building 3 Level 3 blockwork

Building 3 looking into 4 at level 3 prepare the slab steel and Post tension sling