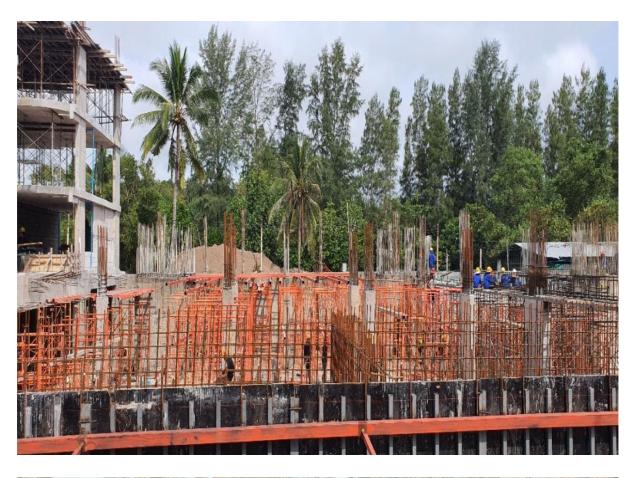

Building 2 towards 3&4

Building 2 towards 3

Building 3

Building 4

Building 3

Prepare structure of Pump room/Surge tank

Retaining wall front of 6

Formwork being done for G Slab building 6

Building 5 &6 formwork /scaffold ready for G floor

 ${\bf Disclaimer:} \ \underline{{\bf https://turtlebayphuket.com/disclaimer/}}$ 

Slab Building 4 2<sup>nd</sup> level

Radisson Phuket Mai Khao Beach Construction Progress Report