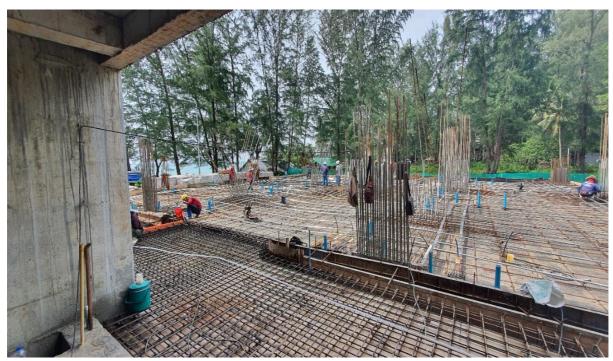

Building 2 G floor

Rear of building 2 overlook Building 1 prepare for pour G Floor slab

Prepare to pour G Floor Building 1

Rear of Building 2

Rear of Building 3 looking toward 4

Rear of 3 & 4

Front corner 1 looking along length

Building 2 towards 3&4

Building 2 towards 3

Building 3

Building 4

Building 3

Prepare structure of Pump room/Surge tank

Retaining wall front of 6

Formwork being done for G Slab building 6