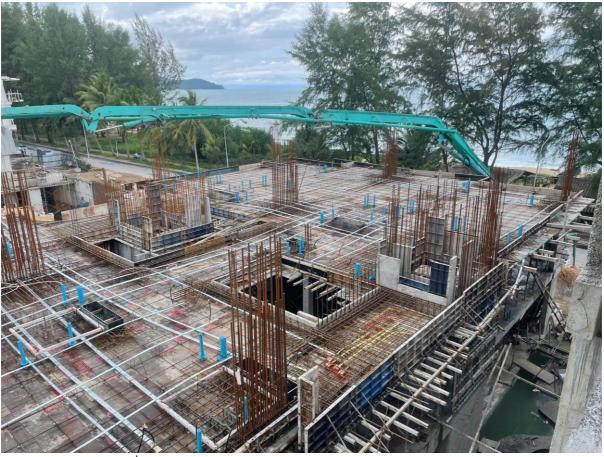

# **PHOTOS**

Ceiling conduit work 8001 & 8002

Radisson Phuket Mai Khao Beach Construction Progress Report

Conduit work Building 8 & Corridor 1st Floor 8 near fire stair

3<sup>rd</sup> floor 8 looking from 8306 toward 8303 and 8304

3<sup>rd</sup> floor building 8 near 8301 looking toward 8307/8/9

Building 8 Lobby area and rear of building 8

Formwork rear G floor building 6

Formwork G level Building 5 – the Lobby /Reception

View Building 4 rear looking towards 1