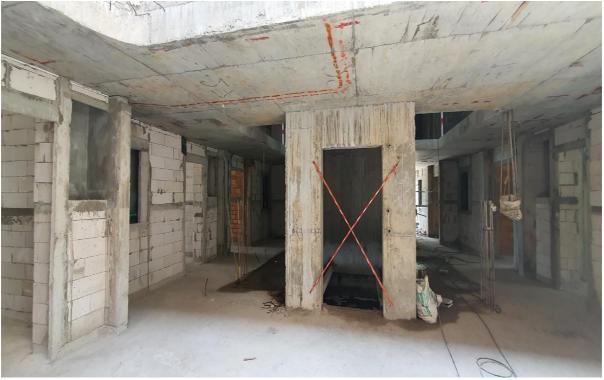

3<sup>rd</sup> floor building 8 near 8301 looking toward 8307/8/9

Building 8 Lobby area and rear of building 8

Formwork rear G floor building 6

Formwork G level Building 5 – the Lobby /Reception

View Building 4 rear looking towards 1