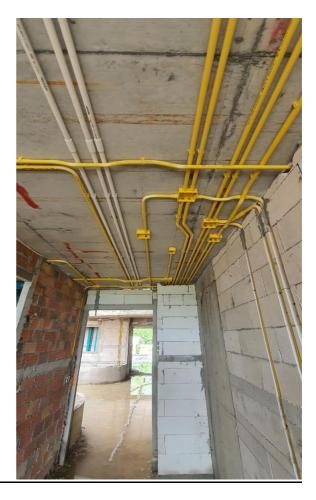

# **PHOTOS**

Ceiling conduit work 8001 & 8002

Radisson Phuket Mai Khao Beach Construction Progress Report

Conduit work Building 8 & Corridor 1st Floor 8 near fire stair

3<sup>rd</sup> floor 8 looking from 8306 toward 8303 and 8304