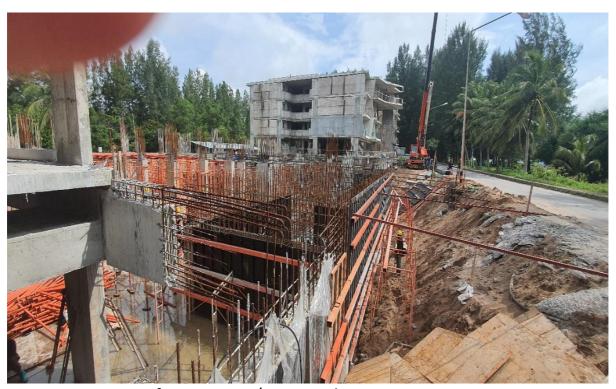

Building 2 towards 3&4

Building 2 towards 3

Building 3

Building 4

Building 3

Prepare structure of Pump room/Surge tank

Retaining wall front of 6

Formwork being done for G Slab building 6

Building 5 &6 formwork /scaffold ready for G floor

 ${\bf Disclaimer:} \ \underline{{\bf https://turtlebayphuket.com/disclaimer/}}$ 

Slab Building 4 2<sup>nd</sup> level

Radisson Phuket Mai Khao Beach Construction Progress Report