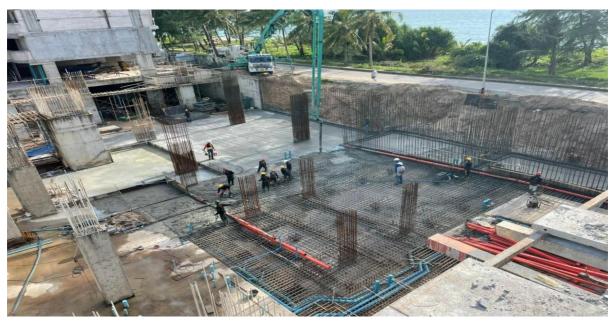

Building 2 towards 3&4

Building 2 towards 3

Building 3

Building 4

Building 3

Prepare structure of Pump room/Surge tank

Retaining wall front of 6

Formwork being done for G Slab building 6

Building 5 &6 formwork /scaffold ready for G floor

 ${\bf Disclaimer:} \ \underline{{\bf https://turtlebayphuket.com/disclaimer/}}$ 

Slab Building 4 2<sup>nd</sup> level

Radisson Phuket Mai Khao Beach Construction Progress Report