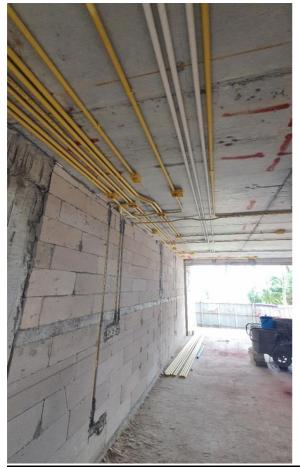

#### **Architectural Works**

- Block work G floor has commenced and is 80% completed
- Blockwork 1<sup>st</sup> floor is completed
- Blockwork 2<sup>nd</sup> floor is completed
- Blockwork 3<sup>rd</sup> floor is Completed
- 1st Floor Electrical Conduit work in room walls is Completed
- 2<sup>nd</sup> Floor Conduit work in room walls is Completed
- 3<sup>rd</sup> Floor Conduit Work in room walls is Completed
- Sanitary sleeve works in room /Shaft Ground floor 55% Completed
- Sanitary Sleeve works in Room /Shaft 1st Floor is 80% Completed
- Sanitary Sleeve work in room /Shaft 2<sup>nd</sup> Floor is 80 % Completed Sanitary sleeve work in room /shaft 3<sup>rd</sup> Floor is 80% Completed

#### Architectural works

- Blockwork G floor is Completed
- Blockwork 1<sup>st</sup> Floor is completed
- Blockwork 2<sup>nd</sup> Floor is Completed
- Blockwork 3<sup>rd</sup> Floor is Completed
- Sanitary sleeve works in room /Shaft Ground floor 95% Completed
- Sanitary Sleeve works in Room /Shaft 1st Floor is 95% Completed
- Sanitary Sleeve work in room /Shaft 2<sup>nd</sup> Floor is 95% Completed
- Sanitary sleeve work in room /shaft 3<sup>rd</sup> Floor is 95% Completed
- G Floor Electrical conduit work in room walls Completed
- 1st Floor Electrical Conduit work in room Completed
- 2<sup>nd</sup> Floor Conduit work in room is Completed
- 3<sup>rd</sup> Floor Conduit Work in room walls is Completed
- GF Ceiling conduit Installation has commenced and is 40% Completed

# **PHOTOS**

Ceiling conduit work 8001 & 8002

Radisson Phuket Mai Khao Beach Construction Progress Report

Conduit work Building 8 & Corridor 1st Floor 8 near fire stair

3<sup>rd</sup> floor 8 looking from 8306 toward 8303 and 8304