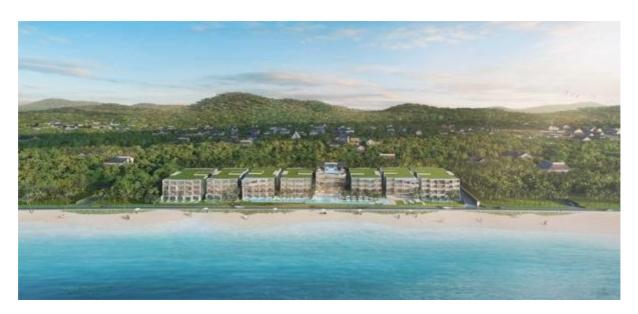

# Radisson Resort Phuket Mai Khao Beach Construction Report

Date: October 2022

Report Number: 036 October 2022

Radisson Phuket Mai Khao Beach Construction Progress Report

Welcome to the monthly construction report for the Radisson Mai Khao Beach project. This update will be issued monthly during the construction phase and will be available on website at end of each month. It will keep our valued customers up to speed with the progress milestones during the period for construction. We provide a pictorial story and general detail of the works completed within the month, and the works schedule for the following month.

# **General & Site information**:

The site is located in Mai Khao area of Phuket Thailand between Soi Mai Khao 6 And Soi Mai Khao 7

A google map reference can be found on following link: <a href="https://www.google.com/maps/@8.1238403,98.3072577,1592m/data=!3m1!1e3">https://www.google.com/maps/@8.1238403,98.3072577,1592m/data=!3m1!1e3</a>