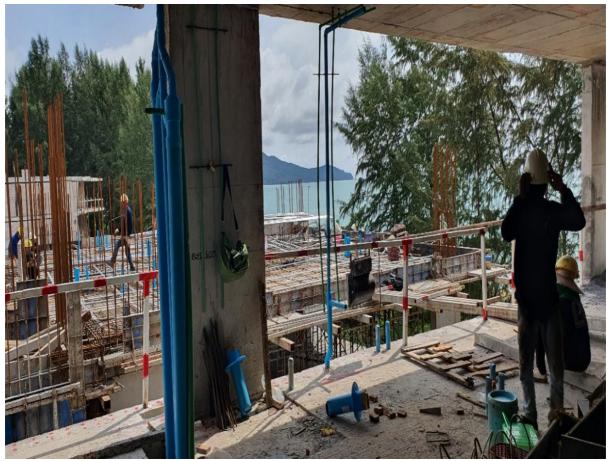

Building 2 G floor

Rear of building 2 overlook Building 1 prepare for pour G Floor slab

Prepare to pour G Floor Building 1

Rear of Building 2

Rear of Building 3 looking toward 4

Rear of 3 & 4

Front corner 1 looking along length

Building 2 towards 3&4

Building 2 towards 3

Building 3

Building 4

Building 3

Prepare structure of Pump room/Surge tank

Retaining wall front of 6

Formwork being done for G Slab building 6