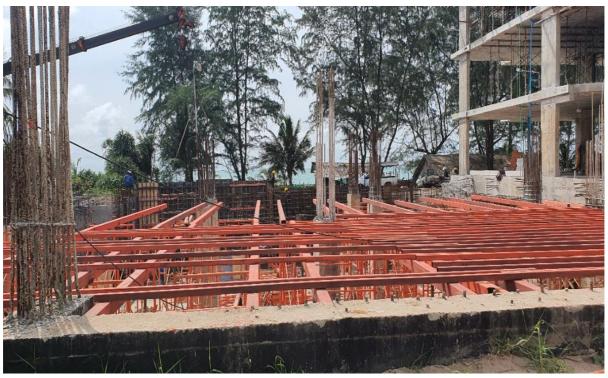

Building 2 towards 3&4

Building 2 towards 3

Building 3

Building 4

Building 3

Prepare structure of Pump room/Surge tank

Retaining wall front of 6

Formwork being done for G Slab building 6