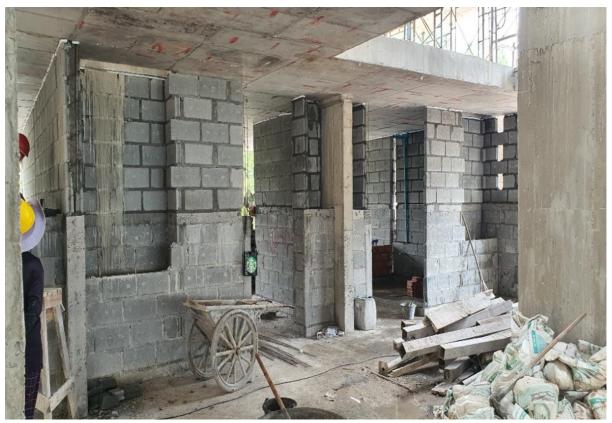

Marking out blockwork G floor Building 4

Blockwork Commenced in G floor Building 4 rooms 4006&7

Blockwork 1st Floor Building 3

Blockwork 1<sup>st</sup> floor Building 3 room 3102 and 3103

Entrance Lobby Building 2 & 3