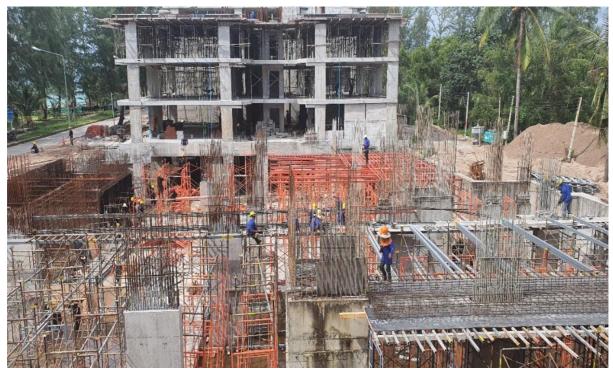

# **PHOTOS**

Ceiling conduit work 8001 & 8002

Radisson Phuket Mai Khao Beach Construction Progress Report

Conduit work Building 8 & Corridor 1st Floor 8 near fire stair

3<sup>rd</sup> floor 8 looking from 8306 toward 8303 and 8304

3<sup>rd</sup> floor building 8 near 8301 looking toward 8307/8/9

Building 8 Lobby area and rear of building 8

Formwork rear G floor building 6

Formwork G level Building 5 – the Lobby /Reception

View Building 4 rear looking towards 1