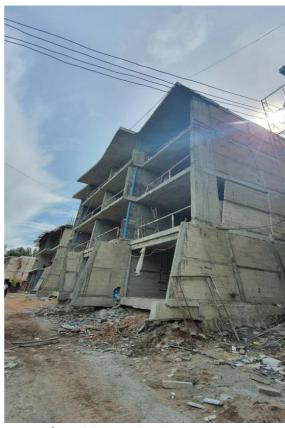

3<sup>rd</sup> floor building 8 near 8301 looking toward 8307/8/9

Building 8 Lobby area and rear of building 8

Formwork rear G floor building 6

Formwork G level Building 5 – the Lobby /Reception

View Building 4 rear looking towards 1

Marking out blockwork G floor Building 4

Blockwork Commenced in G floor Building 4 rooms 4006&7

Blockwork 1st Floor Building 3

Blockwork 1<sup>st</sup> floor Building 3 room 3102 and 3103

Entrance Lobby Building 2 & 3