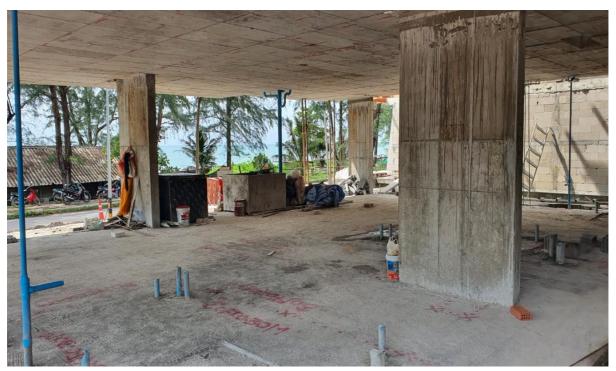

3<sup>rd</sup> floor building 8 near 8301 looking toward 8307/8/9

Building 8 Lobby area and rear of building 8

Formwork rear G floor building 6

Formwork G level Building 5 – the Lobby /Reception

View Building 4 rear looking towards 1