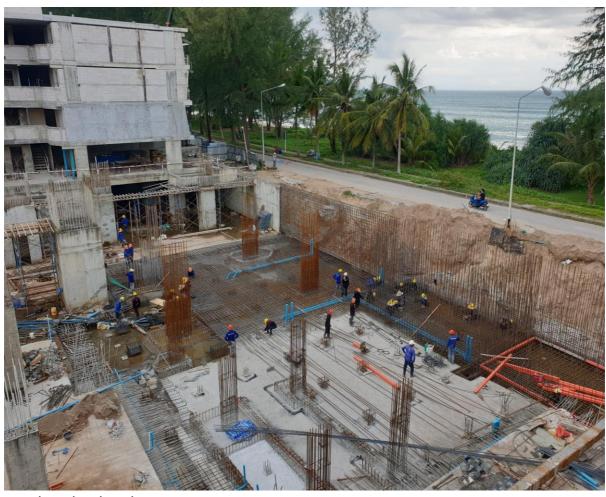

Building 2 towards 3&4

Building 2 towards 3

Building 3

Building 4

Building 3

Prepare structure of Pump room/Surge tank

Retaining wall front of 6

Formwork being done for G Slab building 6

Building 5 &6 formwork /scaffold ready for G floor

 ${\bf Disclaimer:} \ \underline{{\bf https://turtlebayphuket.com/disclaimer/}}$ 

Slab Building 4 2<sup>nd</sup> level

Radisson Phuket Mai Khao Beach Construction Progress Report