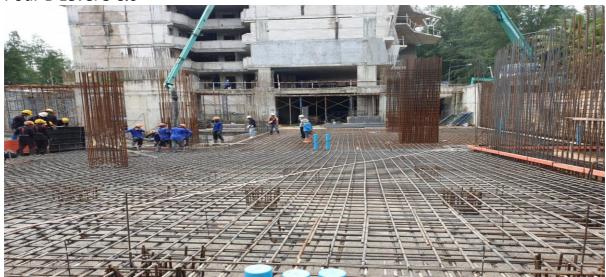

Building 2 towards 3&4

Building 2 towards 3

Building 3

Building 4

Building 3

Prepare structure of Pump room/Surge tank

Retaining wall front of 6

Formwork being done for G Slab building 6

Building 5 &6 formwork /scaffold ready for G floor

 ${\bf Disclaimer:} \ \underline{{\bf https://turtlebayphuket.com/disclaimer/}}$ 

Slab Building 4 2<sup>nd</sup> level

Radisson Phuket Mai Khao Beach Construction Progress Report