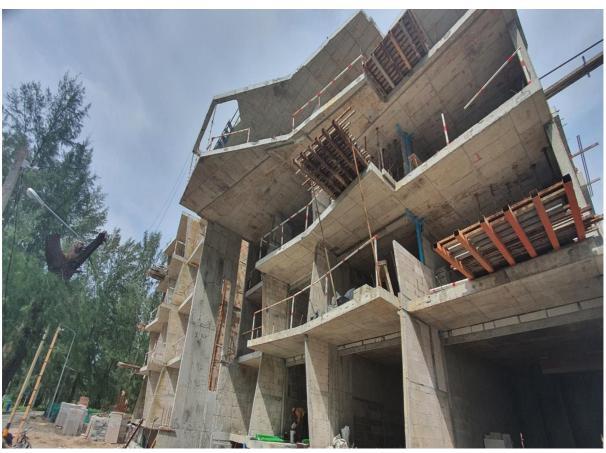

# **PHOTOS**

Ceiling conduit work 8001 & 8002

Radisson Phuket Mai Khao Beach Construction Progress Report

Conduit work Building 8 & Corridor 1st Floor 8 near fire stair

3<sup>rd</sup> floor 8 looking from 8306 toward 8303 and 8304

3<sup>rd</sup> floor building 8 near 8301 looking toward 8307/8/9

Building 8 Lobby area and rear of building 8

Formwork rear G floor building 6

Formwork G level Building 5 – the Lobby /Reception

View Building 4 rear looking towards 1