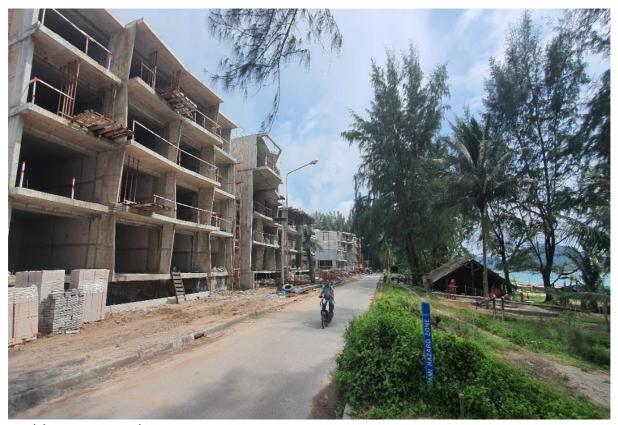

# **PHOTOS**

Ceiling conduit work 8001 & 8002

Radisson Phuket Mai Khao Beach Construction Progress Report

Conduit work Building 8 & Corridor 1st Floor 8 near fire stair

3<sup>rd</sup> floor 8 looking from 8306 toward 8303 and 8304

3<sup>rd</sup> floor building 8 near 8301 looking toward 8307/8/9

Building 8 Lobby area and rear of building 8

Formwork rear G floor building 6

Formwork G level Building 5 – the Lobby /Reception

View Building 4 rear looking towards 1