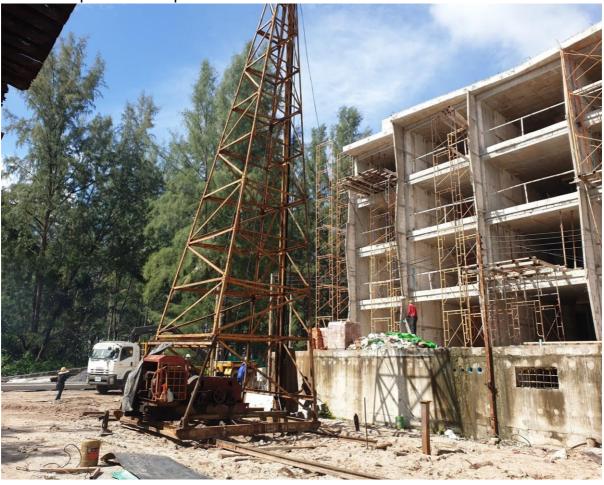

# **STRUCTURAL**

- Slab 4 -R/5G /6G/5-1/1-1
- Final 34 Piles front of buildings 8-5 for pool structure outside of retaining wall line