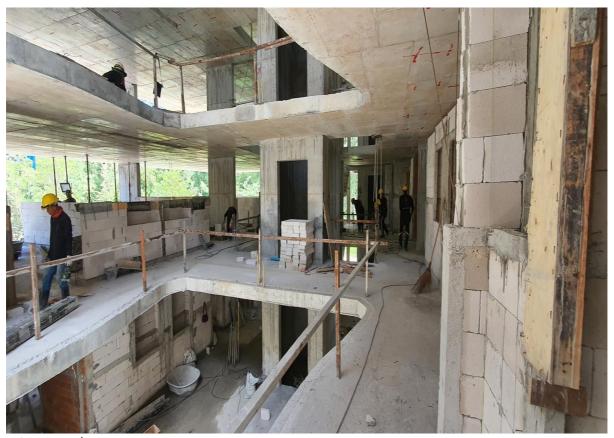

Building 8 Blockwork in progress – blockwork is ongoing in G /1 & 2 levels – rooms 8003/8004 and 8005 are visible on the ground floor

Side view Building 8 (and 7 in background) blockwork of the floors is visible

Rear view of 7 & 8 Buildings

GF entrance area Building 8 – to left is units 8006-8010 and to right is 8001 - 8005 on ground floor, block work is visible on  $1^{\rm st}$  floor this shot as well

Radisson Phuket Mai Khao Beach Construction Progress Report

Block work building 8 adjacent to fire escape – room 8010 is visible on right side

Block Work 1st floor building 8 Right side is unit 8102-8105

1<sup>st</sup> and 2<sup>nd</sup> floor blockworks Building 8 view from outside 8101, looking over to 8106/7/8- ground floor units 8007 &8008 are also visible