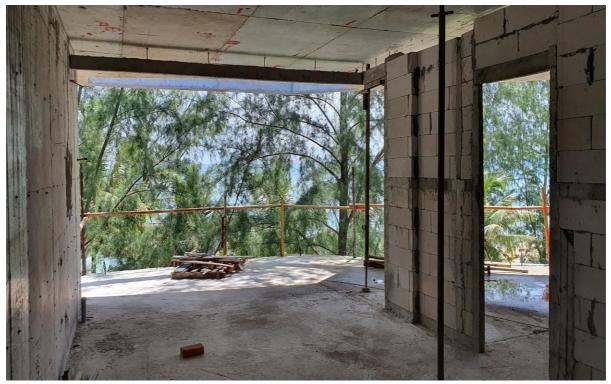

Blockwork 7303 Living area lead to master bedroom Type F 3<sup>rd</sup> floor building 7

Blockwork inside 7301 3<sup>rd</sup> floor Building 7

3<sup>rd</sup> floor Building 7 garden view units with interconnecting door 7305-7306

Corridor Block work and Balustrade 3<sup>rd</sup> floor Building 7, from fire escape looking toward entrance area

Blockwork unit 7203 Building 7 2<sup>nd</sup> floor

Blockwork Corridor 2<sup>nd</sup> Floor Building 7 – Maid pantry/EE Cupboard and FIRE HOSE cabinet areas – service elevator shaft in background

2<sup>nd</sup> Floor Building 7 Blockwork Units 7203 7204 visible

Blockwork 2<sup>nd</sup> floor Building 7 from corridor garden view side looking from main lift to fire stair

Blockwork 1<sup>st</sup> floor Building 7 garden view unit looking back toward corridor room 7107