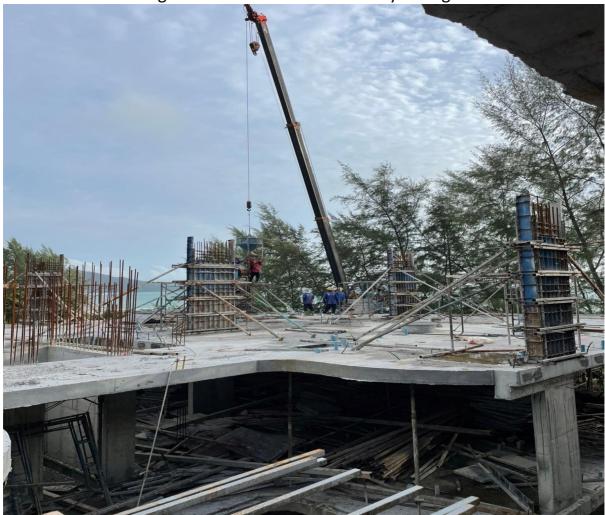

SLAB Building 3 ROOF FLOOR Begin concrete pumping – Post tension and Steelwork visible

Sleeve work for Slab Building 3 Roof level

Radisson Phuket Mai Khao Beach Construction Progress Report

Building 3 Roof Floor Nearly completed pour