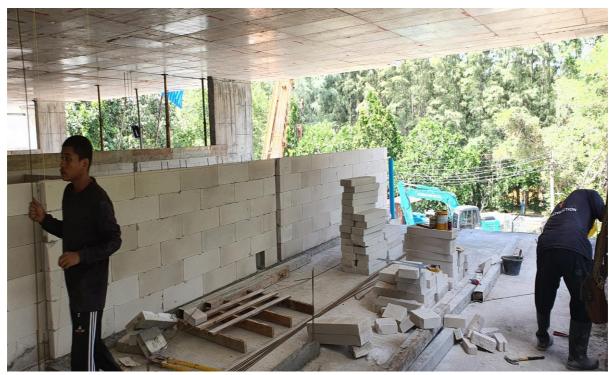

#### Architecture works

Blockwork for Ground Floor has commenced and is 25% completed

#### Architectural works

- Blockwork 1<sup>st</sup> Floor has commenced and is 40% completed
- Blockwork 2<sup>nd</sup> Floor has commenced and is 20% Completed
- Blockwork 3<sup>rd</sup> Floor

Radisson Phuket Mai Khao Beach Construction Progress Report