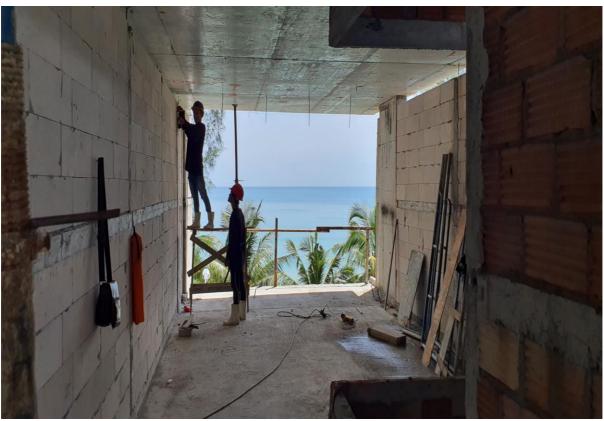

Corridor Block work and Balustrade 3<sup>rd</sup> floor Building 7, from fire escape looking toward entrance area

Blockwork unit 7203 Building 7 2<sup>nd</sup> floor

Blockwork Corridor 2<sup>nd</sup> Floor Building 7 – Maid pantry/EE Cupboard and FIRE HOSE cabinet areas – service elevator shaft in background

2<sup>nd</sup> Floor Building 7 Blockwork Units 7203 7204 visible

Blockwork 2<sup>nd</sup> floor Building 7 from corridor garden view side looking from main lift to fire stair

Blockwork 1<sup>st</sup> floor Building 7 garden view unit looking back toward corridor room 7107