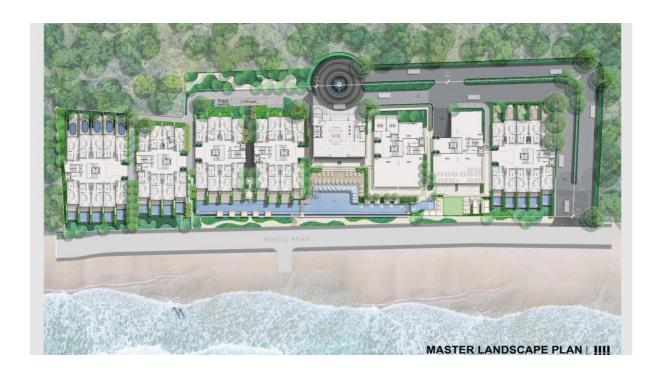

## **General & Site information**:

The site is located in Mai Khao area of Phuket Thailand between Soi Mai Khao 6 And Soi Mai Khao 7

A google map reference can be found on following link: <a href="https://www.google.com/maps/@8.1238403,98.3072577,1592m/data=!3m1!1e3">https://www.google.com/maps/@8.1238403,98.3072577,1592m/data=!3m1!1e3</a>

The new sales gallery area is located on 1<sup>st</sup> Floor building 7 where a mock up room and mock up of part of a corridor is available for viewing. The Show area is open from 08:30-17:30 Daily

Visit onto the construction area is strictly controlled and by appointment only, please contact <a href="mailto:tom.darby@tcphg.com">tom.darby@tcphg.com</a> to arrange any visit to the construction area.