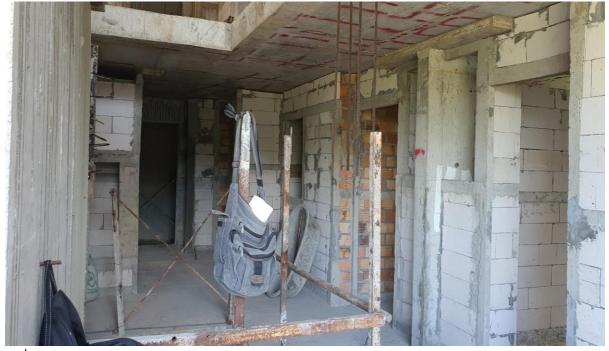

Block work building 8 adjacent to fire escape – room 8010 is visible on right side

Block Work 1st floor building 8 Right side is unit 8102-8105

1<sup>st</sup> and 2<sup>nd</sup> floor blockworks Building 8 view from outside 8101, looking over to 8106/7/8- ground floor units 8007 &8008 are also visible