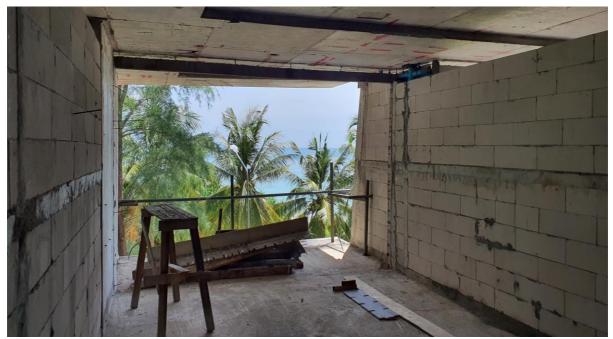

2<sup>nd</sup> Floor Building 7 Blockwork Units 7203 7204 visible

Blockwork 2<sup>nd</sup> floor Building 7 from corridor garden view side looking from main lift to fire stair

Blockwork 1<sup>st</sup> floor Building 7 garden view unit looking back toward corridor room 7107