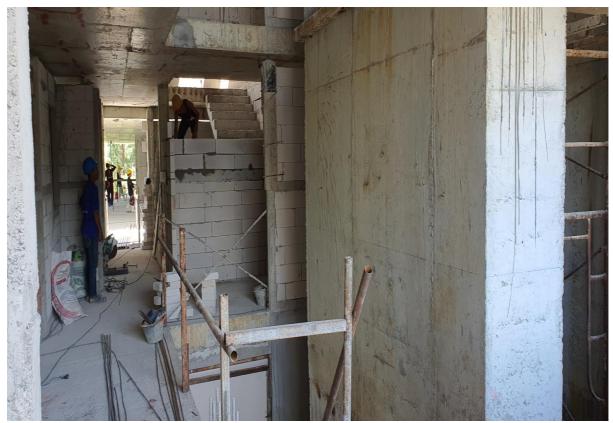

Building 8 Blockwork in progress – blockwork is ongoing in G /1 & 2 levels – rooms 8003/8004 and 8005 are visible on the ground floor

Side view Building 8 (and 7 in background) blockwork of the floors is visible

Rear view of 7 & 8 Buildings

GF entrance area Building 8 – to left is units 8006-8010 and to right is 8001 - 8005 on ground floor, block work is visible on  $1^{\rm st}$  floor this shot as well

Radisson Phuket Mai Khao Beach Construction Progress Report

Block work building 8 adjacent to fire escape – room 8010 is visible on right side

Block Work 1st floor building 8 Right side is unit 8102-8105

1<sup>st</sup> and 2<sup>nd</sup> floor blockworks Building 8 view from outside 8101, looking over to 8106/7/8- ground floor units 8007 &8008 are also visible