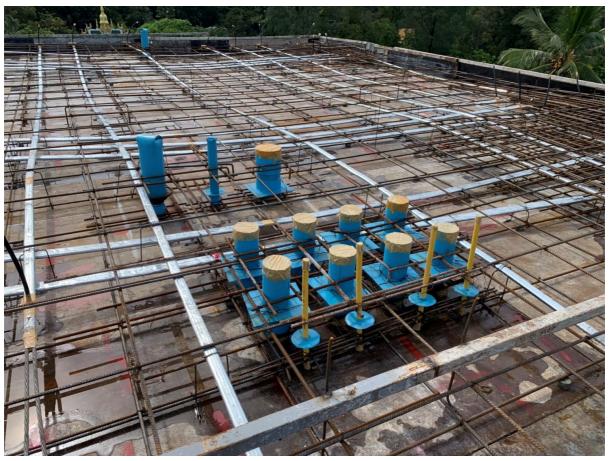

SLAB Building 3 ROOF FLOOR Begin concrete pumping – Post tension and Steelwork visible

Sleeve work for Slab Building 3 Roof level

Radisson Phuket Mai Khao Beach Construction Progress Report

Building 3 Roof Floor Nearly completed pour