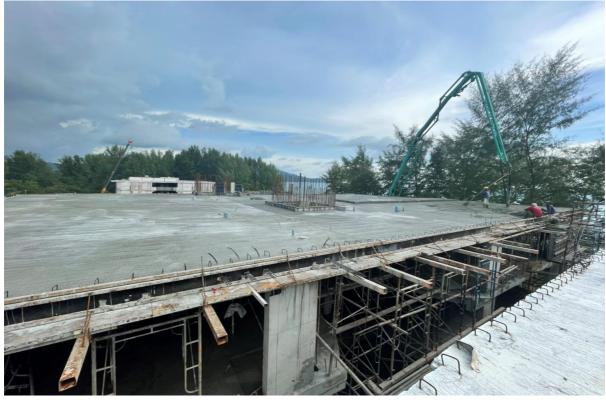

SLAB Building 3 ROOF FLOOR Begin concrete pumping – Post tension and Steelwork visible

Sleeve work for Slab Building 3 Roof level

Radisson Phuket Mai Khao Beach Construction Progress Report

Building 3 Roof Floor Nearly completed pour