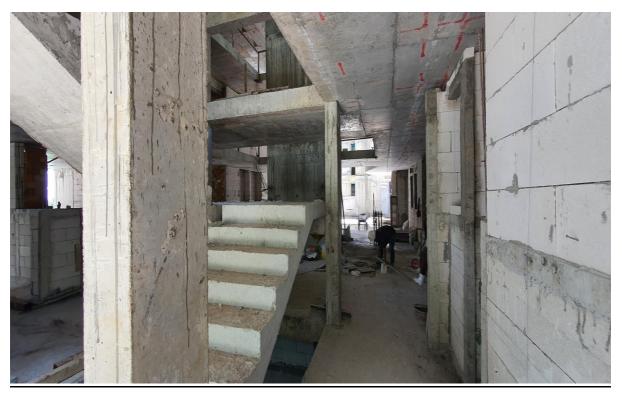

Corridor Block work and Balustrade 3<sup>rd</sup> floor Building 7, from fire escape looking toward entrance area

Blockwork unit 7203 Building 7 2<sup>nd</sup> floor

Blockwork Corridor 2<sup>nd</sup> Floor Building 7 – Maid pantry/EE Cupboard and FIRE HOSE cabinet areas – service elevator shaft in background

2<sup>nd</sup> Floor Building 7 Blockwork Units 7203 7204 visible

Blockwork 2<sup>nd</sup> floor Building 7 from corridor garden view side looking from main lift to fire stair

Blockwork 1<sup>st</sup> floor Building 7 garden view unit looking back toward corridor room 7107