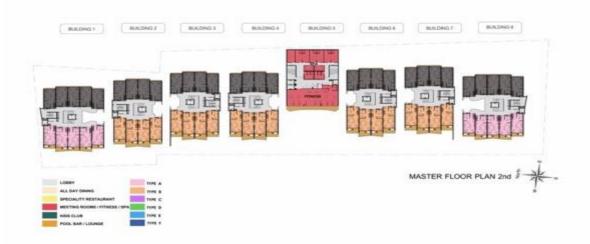

# **Building 1**

Superstructural works

- Polishing of water tanks is completed
- Scaffold for formwork ground floor slab is 98% completed
- Clearance of the Private pool area front side ready for structure Pools commenced
- Piling in Front area building 1 Completed

## **Building 2**

SUPERSTRUCTURAL WORKS COMPLETED

## **Building 3**

• SUPERSTRUCTURAL WORKS COMPLETED

### **Building 4**

Superstructural works

- Retaining walls perimeter completed
- Column works to ground floor level Completed
- Clearance of Sales Gallery overlap completed
- Piling Pool area is completed
- Structure B -G Level Building 4 has commenced

## **Building 5**

- Slab of building 5 basement Complete
- Walls of building 5 Complete
- Column work building 5 to GF level Complete
- Clearance of Sales gallery overlap completed
- Piling of Pool & pool deck area has commenced

## **Building 6**

- Columns in Building 6 Complete
- Side walls of Ramp going into basement (next to generator room are poured
- Clearance of Sales Gallery Overlap Completed

# **Building 7**

SUPER STRUCTUAL WORKS ARE COMPLETE

## **Building 8**