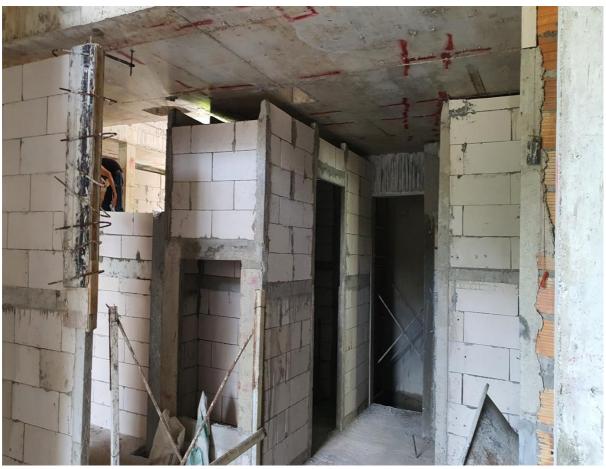

Blockwork in progress 2<sup>nd</sup> floor Building 8 units 8208,8207 and 8206

Blockwork in 8210 2<sup>nd</sup> floor building 8

2<sup>nd</sup> floor Building 8 Units 8204 8203 and 8202 visible

Blockwork bedroom zone 7303 3<sup>rd</sup> floor Building 7

Blockwork 7303 Living area lead to master bedroom Type F 3<sup>rd</sup> floor building 7

Blockwork inside 7301 3<sup>rd</sup> floor Building 7

3<sup>rd</sup> floor Building 7 garden view units with interconnecting door 7305-7306