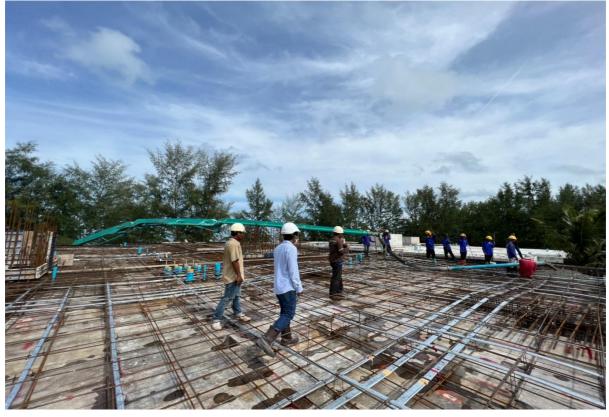

SLAB Building 3 ROOF FLOOR Begin concrete pumping – Post tension and Steelwork visible

Sleeve work for Slab Building 3 Roof level

Radisson Phuket Mai Khao Beach Construction Progress Report

Building 3 Roof Floor Nearly completed pour