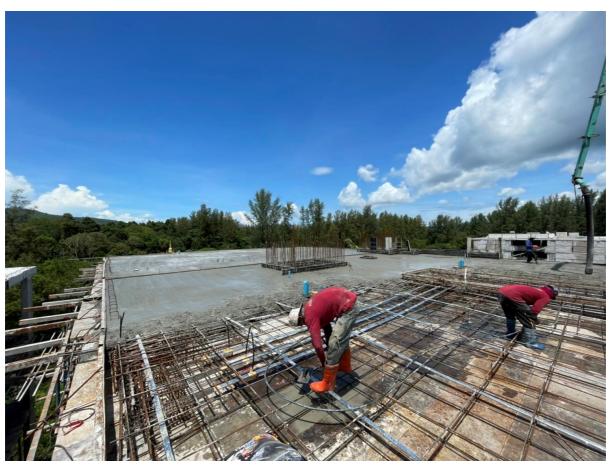

SLAB Building 3 ROOF FLOOR Begin concrete pumping – Post tension and Steelwork visible

Sleeve work for Slab Building 3 Roof level

Radisson Phuket Mai Khao Beach Construction Progress Report

Building 3 Roof Floor Nearly completed pour