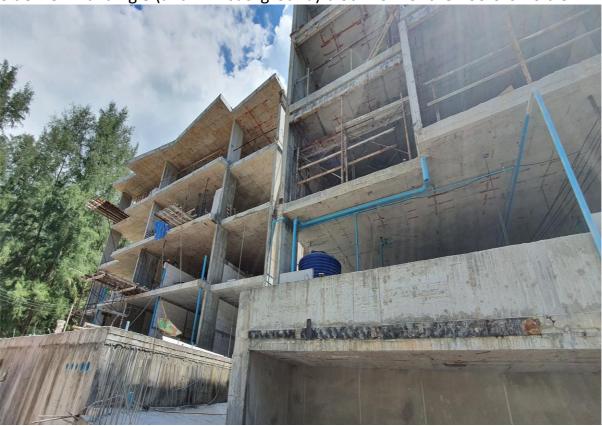

# **Building 1**

Superstructural works

- Polishing of water tanks is completed
- Scaffold for formwork ground floor slab is 98% completed
- Clearance of the Private pool area front side ready for structure Pools commenced
- Piling in Front area building 1 Completed

### **Building 4**

Superstructural works

- Retaining walls perimeter completed
- Column works to ground floor level Completed
- Clearance of Sales Gallery overlap completed
- Piling Pool area is completed
- Structure B -G Level Building 4 has commenced

## **Building 5**

- Slab of building 5 basement Complete
- Walls of building 5 Complete
- Column work building 5 to GF level Complete
- Clearance of Sales gallery overlap completed
- Piling of Pool & pool deck area has commenced

## **Building 6**

- Columns in Building 6 Complete
- Side walls of Ramp going into basement (next to generator room are poured
- Clearance of Sales Gallery Overlap Completed