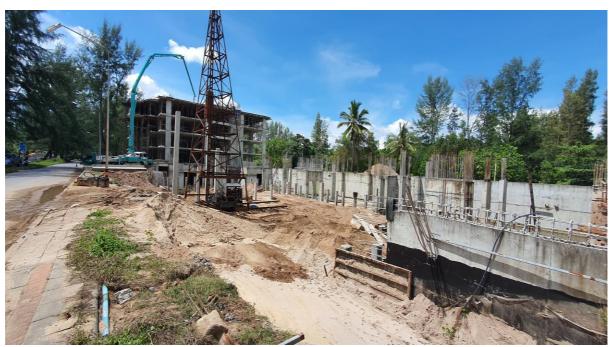

lding 6**

- Columns in Building 6 Complete
- Side walls of Ramp going into basement (next to generator room are poured
- Clearance of Sales Gallery Overlap Completed

# **Building 7**

SUPER STRUCTUAL WORKS ARE COMPLETE

#### **Architectural Works**

- Blockwork 1<sup>st</sup> floor is completed
- Blockwork 2<sup>nd</sup> floor is completed
- Blockwork 3<sup>rd</sup> floor is 95% Completed

## **Building 8**

## SUPERSTRUCTURAL WORKS COMPLETED

#### Architectural works

- Blockwork 1<sup>st</sup> Floor has commenced and is 40% completed
- Blockwork 2<sup>nd</sup> Floor has commenced and is 20% Completed
- Blockwork 3<sup>rd</sup> Floor

Radisson Phuket Mai Khao Beach Construction Progress Report



Building 2 Ground Floor Garden view units blockwork commenced view of units 2106 and 2107



Piling pool structure on area that was the Previous Sales gallery, pouring of Slab Building 3 roof level in background



Building 8 Blockwork in progress – blockwork is ongoing in G /1 & 2 levels – rooms 8003/8004 and 8005 are visible on the ground floor



Side view Building 8 (and 7 in background) blockwork of the floors is visible



Rear view of 7 & 8 Buildings



GF entrance area Building 8 – to left is units 8006-8010 and to right is 8001 - 8005 on ground floor, block work is visible on  $1^{\rm st}$  floor this shot as well

Radisson Phuket Mai Khao Beach Construction Progress Report



Block work building 8 adjacent to fire escape – room 8010 is visible on right side



Block Work 1st floor building 8 Right side is unit 8102-8105



1<sup>st</sup> and 2<sup>nd</sup> floor blockw