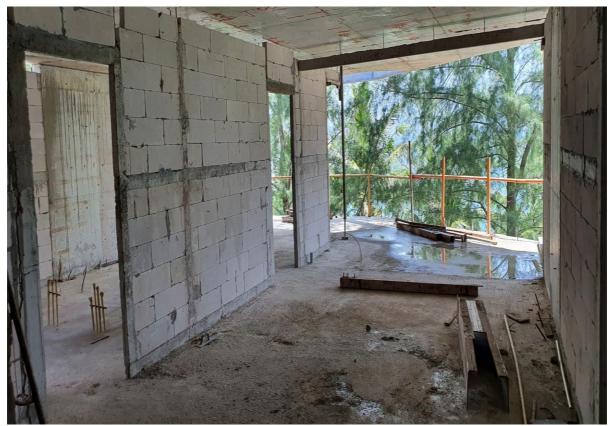

Blockwork 7303 Living area lead to master bedroom Type F 3<sup>rd</sup> floor building 7

Blockwork inside 7301 3<sup>rd</sup> floor Building 7

3<sup>rd</sup> floor Building 7 garden view units with interconnecting door 7305-7306

Corridor Block work and Balustrade 3<sup>rd</sup> floor Building 7, from fire escape looking toward entrance area

Blockwork unit 7203 Building 7 2<sup>nd</sup> floor

Blockwork Corridor 2<sup>nd</sup> Floor Building 7 – Maid pantry/EE Cupboard and FIRE HOSE cabinet areas – service elevator shaft in background

2<sup>nd</sup> Floor Building 7 Blockwork Units 7203 7204 visible

Blockwork 2<sup>nd</sup> floor Building 7 from corridor garden view side looking from main lift to fire stair

Blockwork 1<sup>st</sup> floor Building 7 garden view unit looking back toward corridor room 7107