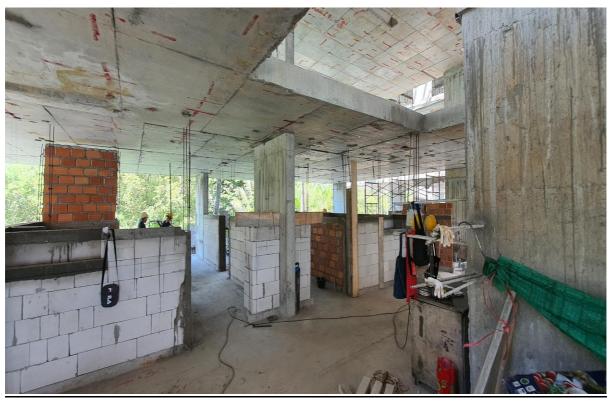

#### **Architectural Works**

- Blockwork 1<sup>st</sup> floor is completed
- Blockwork 2<sup>nd</sup> floor is completed
- Blockwork 3<sup>rd</sup> floor is 95% Completed

#### Architectural works

- Blockwork 1<sup>st</sup> Floor has commenced and is 40% completed
- Blockwork 2<sup>nd</sup> Floor has commenced and is 20% Completed
- Blockwork 3<sup>rd</sup> Floor

Radisson Phuket Mai Khao Beach Construction Progress Report