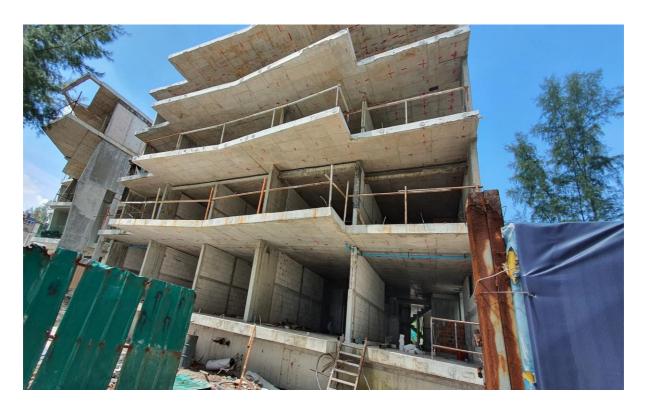

# **Building 7**

SUPER STRUCTUAL WORKS ARE COMPLETE

#### **Architectural Works**

- Blockwork 1<sup>st</sup> floor is completed
- Blockwork 2<sup>nd</sup> floor is completed
- Blockwork 3<sup>rd</sup> floor is 95% Completed