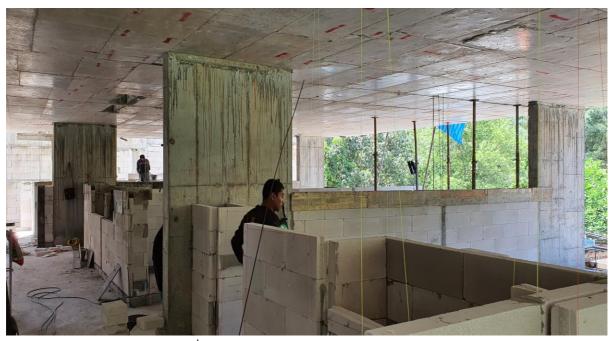

Blockwork in progress 2<sup>nd</sup> floor Building 8 units 8208,8207 and 8206

Blockwork in 8210 2<sup>nd</sup> floor building 8

2<sup>nd</sup> floor Building 8 Units 8204 8203 and 8202 visible

Blockwork bedroom zone 7303 3<sup>rd</sup> floor Building 7

Blockwork 7303 Living area lead to master bedroom Type F 3<sup>rd</sup> floor building 7

Blockwork inside 7301 3<sup>rd</sup> floor Building 7

3<sup>rd</sup> floor Building 7 garden view units with interconnecting door 7305-7306

Corridor Block work and Balustrade 3<sup>rd</sup> floor Building 7, from fire escape looking toward entrance area

Blockwork unit 7203 Building 7 2<sup>nd</sup> floor

Blockwork Corridor 2<sup>nd</sup> Floor Building 7 – Maid pantry/EE Cupboard and FIRE HOSE cabinet areas – service elevator shaft in background

2<sup>nd</sup> Floor Building 7 Blockwork Units 7203 7204 visible

Blockwork 2<sup>nd</sup> floor Building 7 from corridor garden view side looking from main lift to fire stair

Blockwork 1<sup>st</sup> floor Building 7 garden view unit looking back toward corridor room 7107