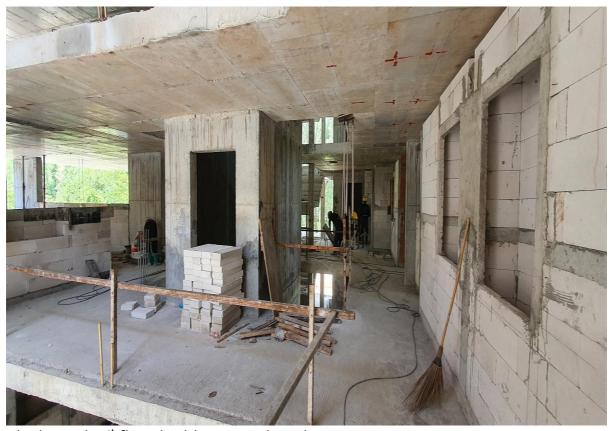

Blockwork in progress 2<sup>nd</sup> floor Building 8 units 8208,8207 and 8206

Blockwork in 8210 2<sup>nd</sup> floor building 8

2<sup>nd</sup> floor Building 8 Units 8204 8203 and 8202 visible

Blockwork bedroom zone 7303 3<sup>rd</sup> floor Building 7

Blockwork 7303 Living area lead to master bedroom Type F 3<sup>rd</sup> floor building 7

Blockwork inside 7301 3<sup>rd</sup> floor Building 7

3<sup>rd</sup> floor Building 7 garden view units with interconnecting door 7305-7306