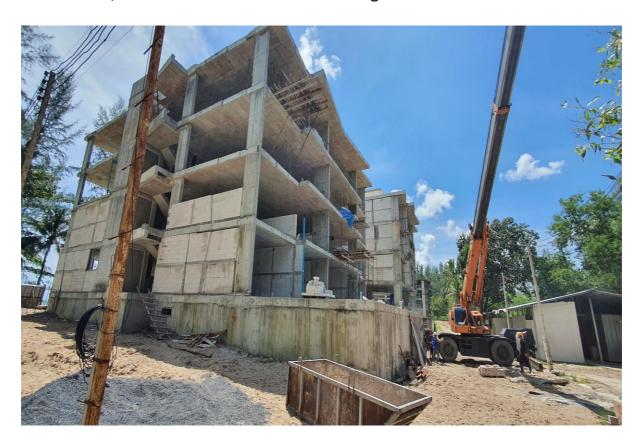

Building 8 Blockwork in progress – blockwork is ongoing in G /1 & 2 levels – rooms 8003/8004 and 8005 are visible on the ground floor

Side view Building 8 (and 7 in background) blockwork of the floors is visible

Rear view of 7 & 8 Buildings

GF entrance area Building 8 – to left is units 8006-8010 and to right is 8001 - 8005 on ground floor, block work is visible on  $1^{\rm st}$  floor this shot as well

Radisson Phuket Mai Khao Beach Construction Progress Report