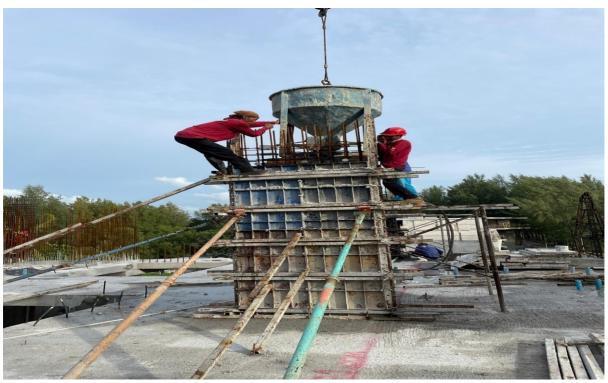

SLAB Building 3 ROOF FLOOR Begin concrete pumping – Post tension and Steelwork visible

Sleeve work for Slab Building 3 Roof level

Radisson Phuket Mai Khao Beach Construction Progress Report

Building 3 Roof Floor Nearly completed pour