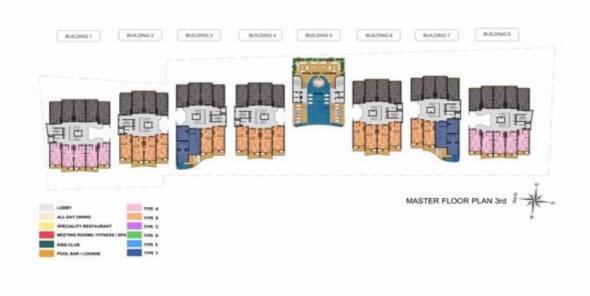

# **Building 1**

Superstructural works

- Polishing of water tanks is completed
- Scaffold for formwork ground floor slab is 98% completed
- Clearance of the Private pool area front side ready for structure Pools commenced
- Piling in Front area building 1 Completed

## **Building 2**

SUPERSTRUCTURAL WORKS COMPLETED

## **Building 3**

• SUPERSTRUCTURAL WORKS COMPLETED

### **Building 4**

Superstructural works

- Retaining walls perimeter completed
- Column works to ground floor level Completed
- Clearance of Sales Gallery overlap completed
- Piling Pool area is completed
- Structure B -G Level Building 4 has commenced

## **Building 5**

- Slab of building 5 basement Complete
- Walls of building 5 Complete
- Column work building 5 to GF level Complete
- Clearance of Sales gallery overlap completed
- Piling of Pool & pool deck area has commenced

## **Building 6**

- Columns in Building 6 Complete
- Side walls of Ramp going into basement (next to generator room are poured
- Clearance of Sales Gallery Overlap Completed

# **Building 7**

SUPER STRUCTUAL WORKS ARE COMPLETE

## **Building 8**