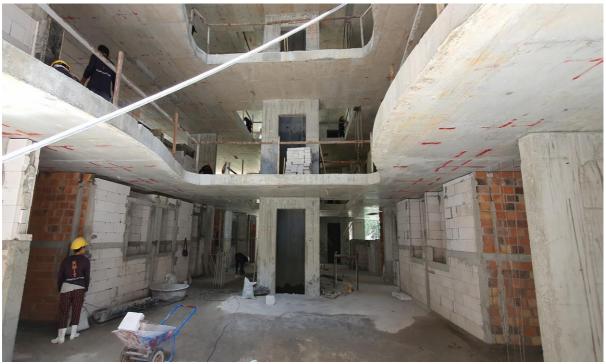

#### **Architectural Works**

- Blockwork 1<sup>st</sup> floor is completed
- Blockwork 2<sup>nd</sup> floor is completed
- Blockwork 3<sup>rd</sup> floor is 95% Completed

#### Architectural works

- Blockwork 1<sup>st</sup> Floor has commenced and is 40% completed
- Blockwork 2<sup>nd</sup> Floor has commenced and is 20% Completed
- Blockwork 3<sup>rd</sup> Floor

Radisson Phuket Mai Khao Beach Construction Progress Report

Building 8 Blockwork in progress – blockwork is ongoing in G /1 & 2 levels – rooms 8003/8004 and 8005 are visible on the ground floor

Side view Building 8 (and 7 in background) blockwork of the floors is visible