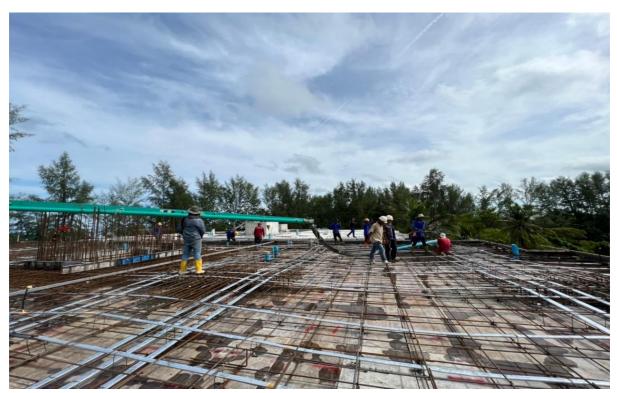

SLAB Building 3 ROOF FLOOR Begin concrete pumping – Post tension and Steelwork visible

Sleeve work for Slab Building 3 Roof level

Radisson Phuket Mai Khao Beach Construction Progress Report

Building 3 Roof Floor Nearly completed pour