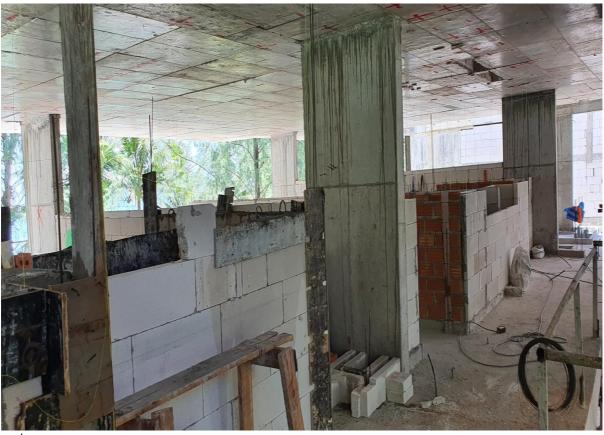

Building 2 Ground Floor Garden view units blockwork commenced view of units 2106 and 2107

Piling pool structure on area that was the Previous Sales gallery, pouring of Slab Building 3 roof level in background