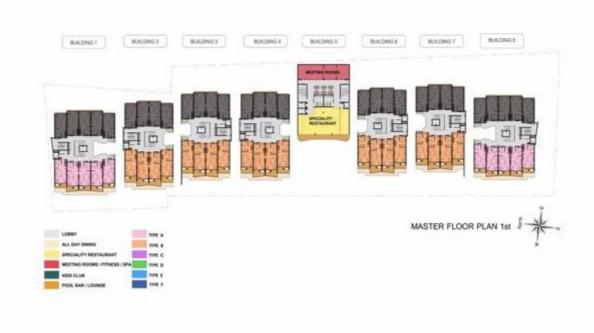

# **Building 1**

Superstructural works

- Polishing of water tanks is completed
- Scaffold for formwork ground floor slab is 98% completed
- Clearance of the Private pool area front side ready for structure Pools commenced
- Piling in Front area building 1 Completed

## **Building 2**

SUPERSTRUCTURAL WORKS COMPLETED

## **Building 3**

• SUPERSTRUCTURAL WORKS COMPLETED

### **Building 4**

Superstructural works

- Retaining walls perimeter completed
- Column works to ground floor level Completed
- Clearance of Sales Gallery overlap completed
- Piling Pool area is completed
- Structure B -G Level Building 4 has commenced

## **Building 5**

- Slab of building 5 basement Complete
- Walls of building 5 Complete
- Column work building 5 to GF level Complete
- Clearance of Sales gallery overlap completed
- Piling of Pool & pool deck area has commenced

## **Building 6**

- Columns in Building 6 Complete
- Side walls of Ramp going into basement (next to generator room are poured
- Clearance of Sales Gallery Overlap Completed

# **Building 7**

SUPER STRUCTUAL WORKS ARE COMPLETE

## **Building 8**