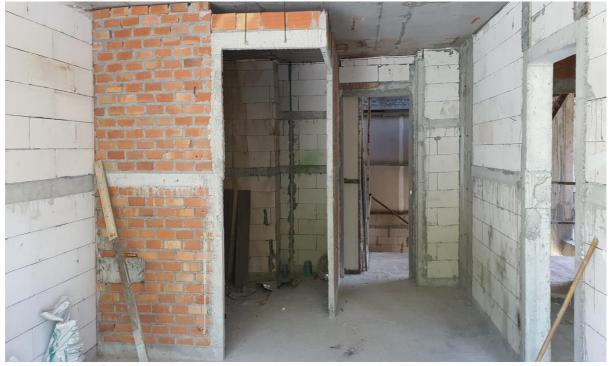

Blockwork in progress 2<sup>nd</sup> floor Building 8 units 8208,8207 and 8206

Blockwork in 8210 2<sup>nd</sup> floor building 8

2<sup>nd</sup> floor Building 8 Units 8204 8203 and 8202 visible

Blockwork bedroom zone 7303 3<sup>rd</sup> floor Building 7

Blockwork 7303 Living area lead to master bedroom Type F 3<sup>rd</sup> floor building 7

Blockwork inside 7301 3<sup>rd</sup> floor Building 7

3<sup>rd</sup> floor Building 7 garden view units with interconnecting door 7305-7306

Corridor Block work and Balustrade 3<sup>rd</sup> floor Building 7, from fire escape looking toward entrance area

Blockwork unit 7203 Building 7 2<sup>nd</sup> floor

Blockwork Corridor 2<sup>nd</sup> Floor Building 7 – Maid pantry/EE Cupboard and FIRE HOSE cabinet areas – service elevator shaft in background

2<sup>nd</sup> Floor Building 7 Blockwork Units 7203 7204 visible

Blockwork 2<sup>nd</sup> floor Building 7 from corridor garden view side looking from main lift to fire stair

Blockwork 1<sup>st</sup> floor Building 7 garden view unit looking back toward corridor room 7107