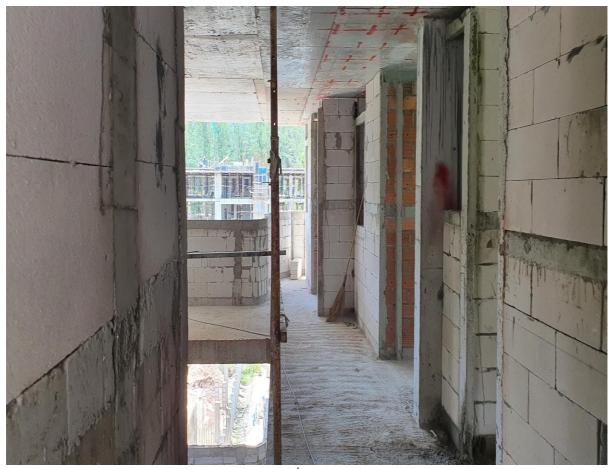

Corridor Block work and Balustrade 3<sup>rd</sup> floor Building 7, from fire escape looking toward entrance area

Blockwork unit 7203 Building 7 2<sup>nd</sup> floor

Blockwork Corridor 2<sup>nd</sup> Floor Building 7 – Maid pantry/EE Cupboard and FIRE HOSE cabinet areas – service elevator shaft in background

2<sup>nd</sup> Floor Building 7 Blockwork Units 7203 7204 visible

Blockwork 2<sup>nd</sup> floor Building 7 from corridor garden view side looking from main lift to fire stair

Blockwork 1<sup>st</sup> floor Building 7 garden view unit looking back toward corridor room 7107