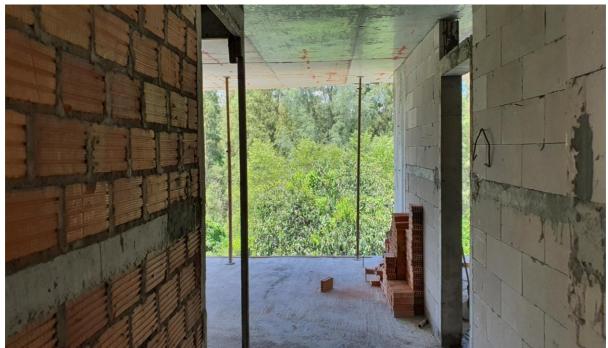

Building 8 Blockwork in progress – blockwork is ongoing in G /1 & 2 levels – rooms 8003/8004 and 8005 are visible on the ground floor

Side view Building 8 (and 7 in background) blockwork of the floors is visible

Rear view of 7 & 8 Buildings

GF entrance area Building 8 – to left is units 8006-8010 and to right is 8001 - 8005 on ground floor, block work is visible on  $1^{\rm st}$  floor this shot as well

Radisson Phuket Mai Khao Beach Construction Progress Report

Block work building 8 adjacent to fire escape – room 8010 is visible on right side

Block Work 1st floor building 8 Right side is unit 8102-8105

1<sup>st</sup> and 2<sup>nd</sup> floor blockworks Building 8 view from outside 8101, looking over to 8106/7/8- ground floor units 8007 &8008 are also visible