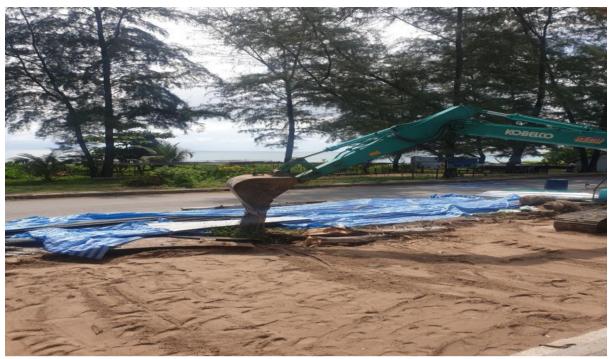

Create formwork Slab 3 -1

Set scaffold for formwork Slab 3-1

Lift Core steelwork 3G-31 ready for shuttering pre pour

assembly piling machine in pool area in front building 3

Clear and prepare for Pool structure in front buildings 1&2