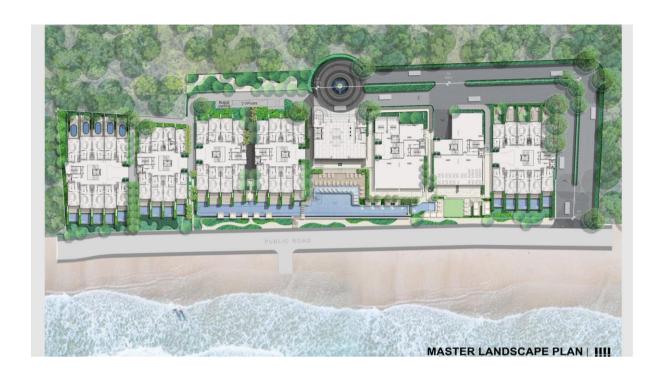

Radisson Phuket Mai Khao Beach Construction Progress Report

 Clearance of main pool area in front building 3 commenced ready for pool structure works

Create formwork Slab 3 -1

Set scaffold for formwork Slab 3-1

Lift Core steelwork 3G-31 ready for shuttering pre pour

assembly piling machine in pool area in front building 3

Clear and prepare for Pool structure in front buildings 1&2