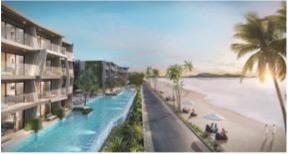

7104 Balcony looking from g Floor area



7101-7104 (L to R) from G Level



7 1<sup>st</sup> Floor as viewed from edge of footpath, note the tree has been requested removed to authorities as the roots are uplifting the public footpath and also overhangs our property as soon as permission given it will be taken out.



View from Footpath at offset angle to show some shape of building



Entrance way into new mock up 7102/Toilet New Mock up



Directly in front of the plot, road and cycle/pathway and to the right onto the beach





Start of the beach areas opposite the edge of the plot (at building 8 end)



View of the beach, looking to the south



Beach looking to the north



From the beach looking East, back to the project NEW PROJECT RENDERS





Rooftop bar





All Day Dining





Front Pool Type D & E