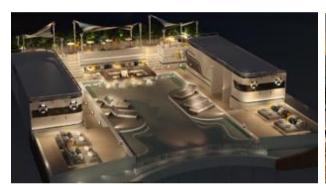

oking up from G Floor to 7103 balcony



7104 Balcony looking from g Floor area



7101-7104 (L to R) from G Level



7 1<sup>st</sup> Floor as viewed from edge of footpath, note the tree has been requested removed to authorities as the roots are uplifting the public footpath and also overhangs our property as soon as permission given it will be taken out.



View from Footpath at offset angle to show some shape of building



Entrance way into new mock up 7102/Toilet New Mock up



Directly in front of the plot, road and cycle/pathway and to the right onto the beach





Start of the beach areas opposite the edge of the plot (at building 8 end)



View of the beach, looking to the south



Beach looking to the north



From the beach looking East, back to the project NEW PROJECT RENDERS





Rooftop bar





All Day Dining





Front Pool Type D & E