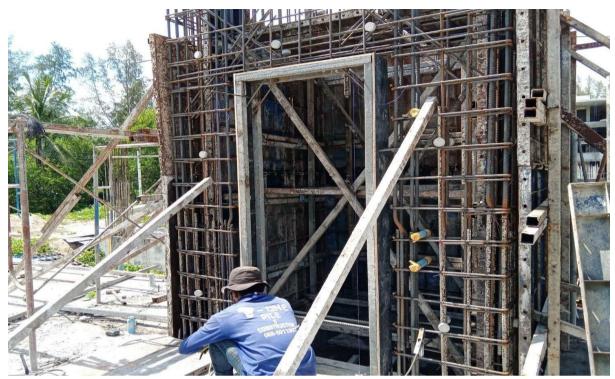

Pour lift core 3G to 3-1

Fire stair structure 2G-21

Pour Columns 3 g - 31

Columns 3 G - 31

Detail of the building Shape looking up from G Floor to 7103 balcony

7104 Balcony looking from g Floor area

7101-7104 (L to R) from G Level