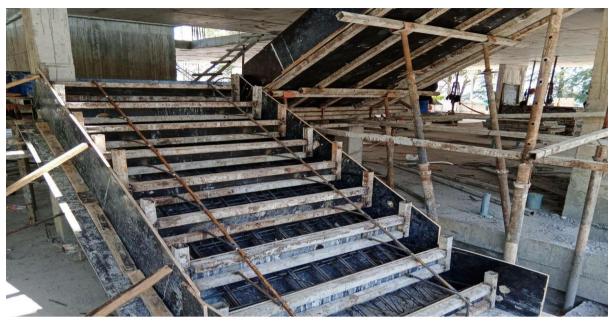

# **Building 7**

- Scaffold in basement to GF slab removed, scaffold remaining is now purely for ongoing works
- Ramp to B Level Poured
- 1<sup>st</sup> Fix Air Cons systems is Complete
- Blockwork of basement functions is 99% Completed
- Rendering of walls basement is 80% completed
- Slab 1<sup>st</sup> floor is completed
- Steelwork and sleeve 2<sup>nd</sup> floor slab has completed
- Scaffold support G floor removed
- Fire stair structure G to 1<sup>st</sup> floor is completed
- Blockwork of Main kitchen GF has commenced
- Main Stair Structure Formwork G-1 is completed
- Slab 2<sup>nd</sup> Floor is completed
- Column's 2<sup>nd</sup> -3<sup>rd</sup> Floor complete
- Fire Stair floor 1-2 is complete
- Shear wall to Floor 7-3 is complete
- 1<sup>st</sup> fix MEP (sanitary) 1<sup>st</sup> floor rooms is completed
- 1<sup>st</sup> Fix Electrical 1<sup>st</sup> floor rooms is completed
- Blockwork 1st floor is 99% completed
- Rendering of walls 1<sup>st</sup> floor is 99% completed