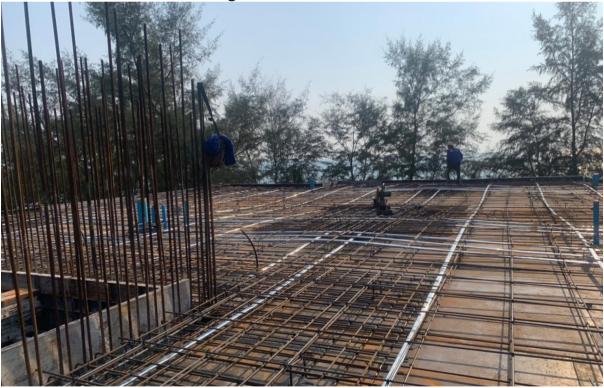

Radisson Phuket Mai Khao Beach Construction Progress Report

Pour walls Lift overrun Building 8

Install Rebar and Post tension sling Roof Floor Building 2

Radisson Phuket Mai Khao Beach Construction Progress Report

Install Sleeve/Steel/Post tension Sling Roof Floor Building 2

Sleeve through slab for sanitary system Roof Building 2

Slab poured Roof Building 2

Radisson Phuket Mai Khao Beach Construction Progress Report

Slab roof building 2

Cement Pour Roof Sab building 2

Radisson Phuket Mai Khao Beach Construction Progress Report

Pouring roof Building 2

Concrete Compression test moulds being prepared from batches of the salb concrete