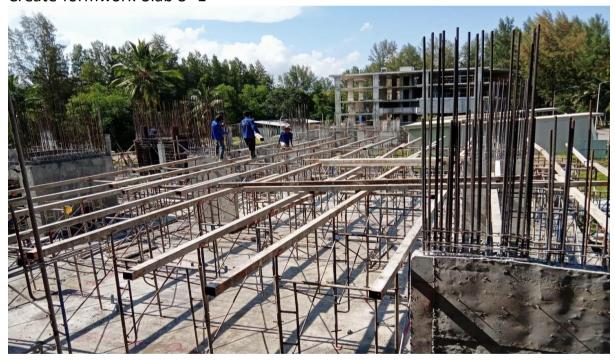

### **Building 3**

- Path between 3 -4 is complete
- Scaffold and formwork Ground Floor Slab is Complete
- Previous steel and post tension removed ready for reinstallation in December for pouring of the Slab
- Ground Floor Slab is completed
- Columns from G- 1 steelwork is completed
- Pouring of columns G-1 is completed
- Formwork of Slab G-1 is completed Slab sue for pour 5<sup>th</sup> March
- Piling work for shear wall support 3<sup>rd</sup> floor Building 3 is completed

Create formwork Slab 3 -1

Set scaffold for formwork Slab 3-1

Lift Core steelwork 3G-31 ready for shuttering pre pour

assembly piling machine in pool area in front building 3

Clear and prepare for Pool structure in front buildings 1&2