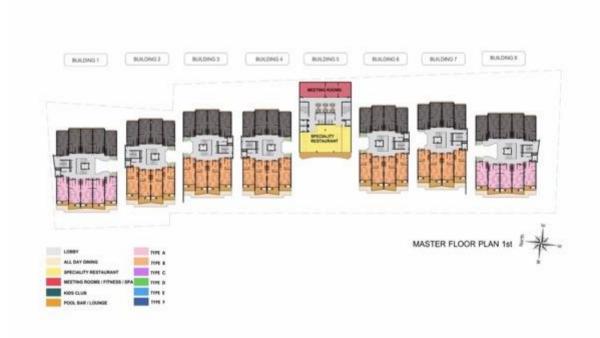

com/maps/@8.1238403,98.3072577,1592m/data=!3m1!1e3</a>

The original Sales Gallery is now closed and preparing for demolition to facilitate piling in the swimming pool area, the new sales gallery area is located on 1<sup>st</sup> Floor building 7 where a mock up room and mock up of part of a corridor is available for viewing. The Show area is open from 08:30-17:30 Daily



Visit onto the construction area is strictly controlled and by appointment only, please contact tom.darby@tcphg.com to arrange any visit to the construction area.

The preliminary works commenced in November 2019 Ground works commenced 10<sup>th</sup> December 2019

Please visit our websites at:

www.turtlebayphuket.com www.tcphg.com www.aplanproperties.com

Radisson Phuket Mai Khao Beach Construction Progress Report









# **April 2022**

# **Building 1**

- Polishing of water tanks is completed
- Scaffold for formwork ground floor slab is 98% completed
- Clearance of the Private pool area front side ready for structure Pools commenced

# **Building 2**

- 1<sup>st</sup> Floor Slab is completed
- Emergency stair Basement to G Is completed
- Blockwork of BOH areas has commenced and is Completed
- Rendering of Walls BOH is 70%Completed
- 1st fix air con systems BOH is 95% Completed
- Columns 1<sup>st</sup> floor to 2<sup>nd</sup> floor completed
- Steelwork for lift shaft 1st to 2nd Floor is completed
- Formwork for 1<sup>st</sup> floor to 2<sup>nd</sup> floor has commenced
- Slab 2<sup>nd</sup> Floor is completed
- Columns 2<sup>nd</sup> Floor to 3<sup>rd</sup> Floor is completed
- Steelwork for Lift