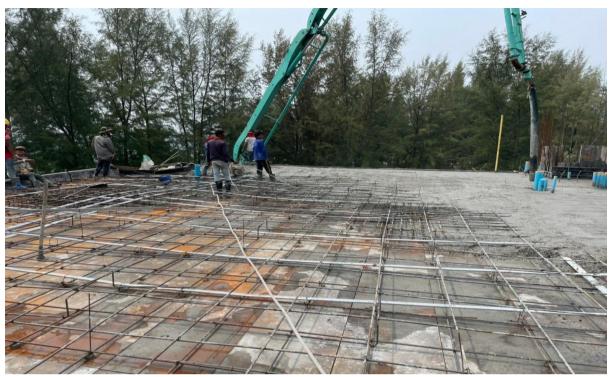

Slab roof building 2

Cement Pour Roof Sab building 2

Radisson Phuket Mai Khao Beach Construction Progress Report

Pouring roof Building 2

Concrete Compression test moulds being prepared from batches of the salb concrete