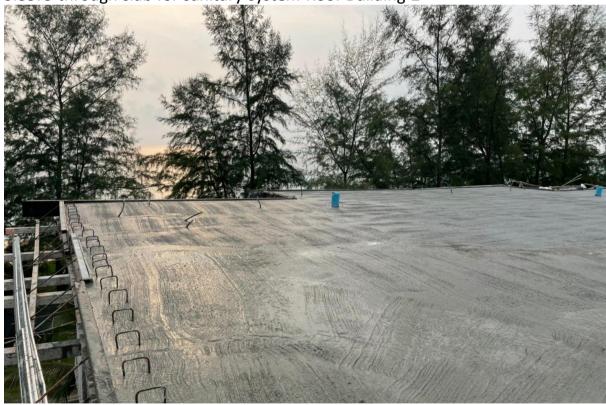

Slab roof building 2

Cement Pour Roof Sab building 2

Radisson Phuket Mai Khao Beach Construction Progress Report

Pouring roof Building 2

Concrete Compression test moulds being prepared from batches of the salb concrete