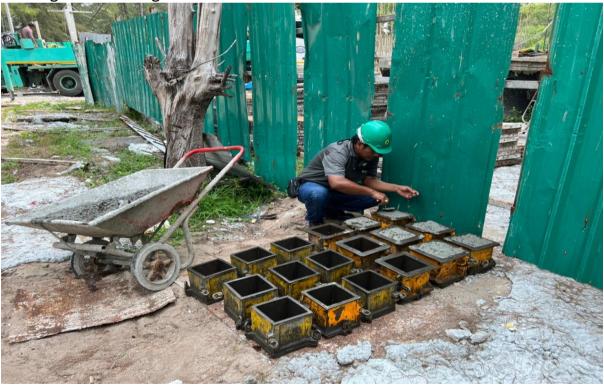

Slab roof building 2

Cement Pour Roof Sab building 2

Radisson Phuket Mai Khao Beach Construction Progress Report

Pouring roof Building 2

Concrete Compression test moulds being prepared from batches of the salb concrete