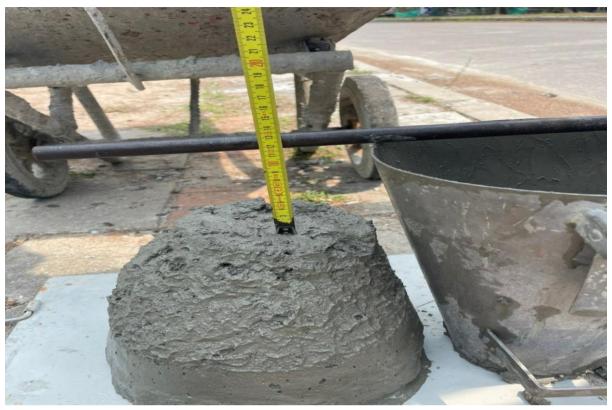

Slab roof building 2

Cement Pour Roof Sab building 2

Radisson Phuket Mai Khao Beach Construction Progress Report

Pouring roof Building 2

Concrete Compression test moulds being prepared from batches of the salb concrete