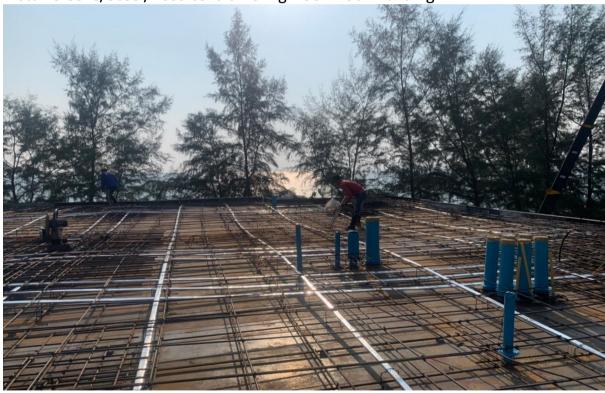

Radisson Phuket Mai Khao Beach Construction Progress Report

Pour walls Lift overrun Building 8

Install Rebar and Post tension sling Roof Floor Building 2

Radisson Phuket Mai Khao Beach Construction Progress Report

Install Sleeve/Steel/Post tension Sling Roof Floor Building 2

Sleeve through slab for sanitary system Roof Building 2

Slab poured Roof Building 2

Radisson Phuket Mai Khao Beach Construction Progress Report

Slab roof building 2

Cement Pour Roof Sab building 2

Radisson Phuket Mai Khao Beach Construction Progress Report

Pouring roof Building 2

Concrete Compression test moulds being prepared from batches of the salb concrete