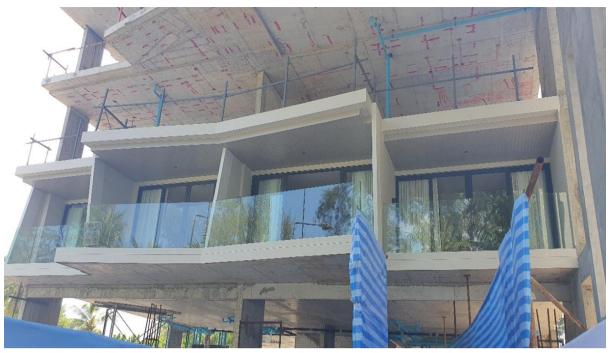

# **Building 7**

- Scaffold in basement to GF slab removed, scaffold remaining is now purely for ongoing works
- Ramp to B Level Poured
- 1<sup>st</sup> Fix Air Cons systems is Complete
- Blockwork of basement functions is 99% Completed
- Rendering of walls basement is 80% completed
- Slab 1<sup>st</sup> floor is completed
- Steelwork and sleeve 2<sup>nd</sup> floor slab has completed
- Scaffold support G floor removed
- Fire stair structure G to 1<sup>st</sup> floor is completed
- Blockwork of Main kitchen GF has commenced
- Main Stair Structure Formwork G-1 is completed
- Slab 2<sup>nd</sup> Floor is completed
- Column's 2<sup>nd</sup> -3<sup>rd</sup> Floor complete
- Fire Stair floor 1-2 is complete
- Shear wall to Floor 7-3 is complete
- 1<sup>st</sup> fix MEP (sanitary) 1<sup>st</sup> floor rooms is completed
- 1<sup>st</sup> Fix Electrical 1<sup>st</sup> floor rooms is completed
- Blockwork 1st floor is 99% completed
- Rendering of walls 1<sup>st</sup> floor is 99% completed

Radisson Phuket Mai Khao Beach Construction Progress Report

- Conduit for services electrical and communication & IT is completed in mock up rooms
- Pressure test of the pipework inside mock rooms 1<sup>st</sup> floor is completed
- Pipework for sanitary and water services mock up room is completed
- Installation of in wall fixtures sanitaryware mock up rooms is completed
- Columns and Shear wall 7-3 to 7 Roof are completed
- Building 7 Roof slab is completed
- Tiling mock up rooms walls and Floors is completed
- Electrical cabling mock up rooms is completed
- Terrace floor mock up rooms is Completed
- Glass work channels and fixings are completed ready for glass installation
- Ceiling work in mock up rooms is Completed
- Painting and wall prep in mock up rooms is completed
- Tiling work in corridor 7-1 mock corridor is completed
- Electrical cabling in corridor area 7-1 is completed (mock corridor area)
- Ceiling work in corridor area 7-1 is completed (mock corridor area)
- Painting work in corridor area is completed (mock corridor area)
- Built in Furniture in mock up rooms is Completed
- Entrance doors to Mock rooms is Completed
- Final fix sanitaryware/Electric outlets mock rooms and corridor mock area is completed
- Glass balustrade work on terraces is completed
- Glass fitting inside mock rooms is Completed
- Loose furniture Mock up room is completed