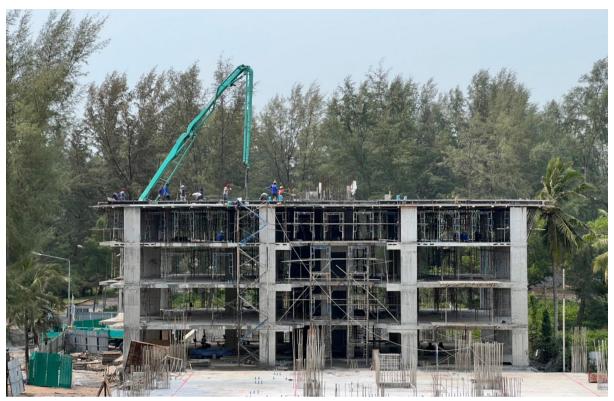

Radisson Phuket Mai Khao Beach Construction Progress Report

Pour walls Lift overrun Building 8

Install Rebar and Post tension sling Roof Floor Building 2

Radisson Phuket Mai Khao Beach Construction Progress Report

Install Sleeve/Steel/Post tension Sling Roof Floor Building 2

Sleeve through slab for sanitary system Roof Building 2

Slab poured Roof Building 2

Radisson Phuket Mai Khao Beach Construction Progress Report

Slab roof building 2

Cement Pour Roof Sab building 2

Radisson Phuket Mai Khao Beach Construction Progress Report

Pouring roof Building 2

Concrete Compression test moulds being prepared from batches of the salb concrete