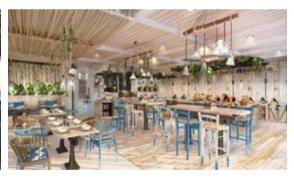

or to 7103 balcony



7104 Balcony looking from g Floor area



7101-7104 (L to R) from G Level



7 1<sup>st</sup> Floor as viewed from edge of footpath, note the tree has been requested removed to authorities as the roots are uplifting the public footpath and also overhangs our property as soon as permission given it will be taken out.



View from Footpath at offset angle to show some shape of building



Entrance way into new mock up 7102/Toilet New Mock up



Directly in front of the plot, road and cycle/pathway and to the right onto the beach





Start of the beach areas opposite the edge of the plot (at building 8 end)



View of the beach, looking to the south



Beach looking to the north



From the beach looking East, back to the project NEW PROJECT RENDERS





Rooftop bar





All Day Dining





Front Pool Type D & E