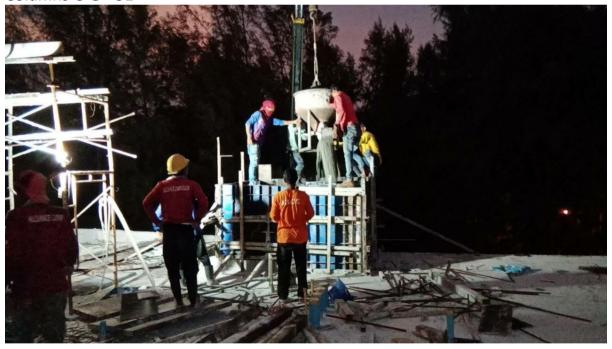

Install Sleeve/Steel/Post tension Sling Roof Floor Building 2

Sleeve through slab for sanitary system Roof Building 2

Slab poured Roof Building 2

Radisson Phuket Mai Khao Beach Construction Progress Report

Slab roof building 2

Cement Pour Roof Sab building 2

Radisson Phuket Mai Khao Beach Construction Progress Report

Pouring roof Building 2

Concrete Compression test moulds being prepared from batches of the salb concrete