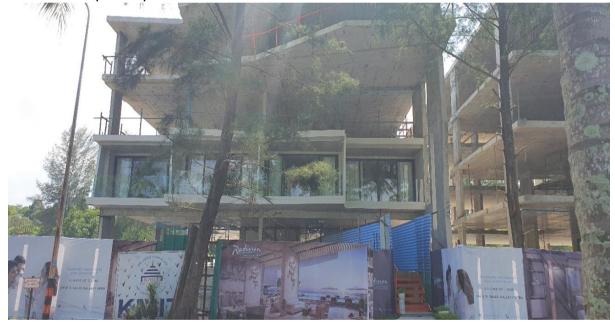

7 1<sup>st</sup> Floor as viewed from edge of footpath, note the tree has been requested removed to authorities as the roots are uplifting the public footpath and also overhangs our property as soon as permission given it will be taken out.

View from Footpath at offset angle to show some shape of building

Entrance way into new mock up 7102/Toilet New Mock up

Directly in front of the plot, road and cycle/pathway and to the right onto the beach