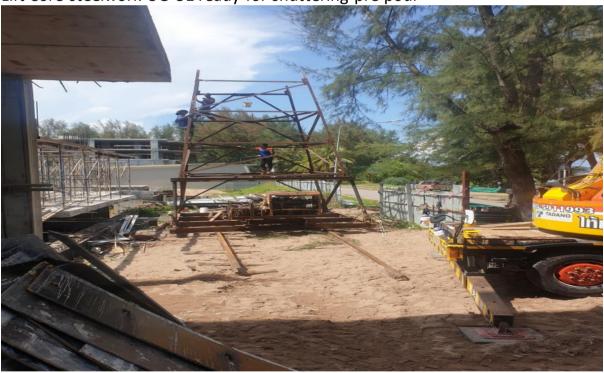

Create formwork Slab 3 -1

Set scaffold for formwork Slab 3-1

Lift Core steelwork 3G-31 ready for shuttering pre pour

assembly piling machine in pool area in front building 3

Clear and prepare for Pool structure in front buildings 1&2