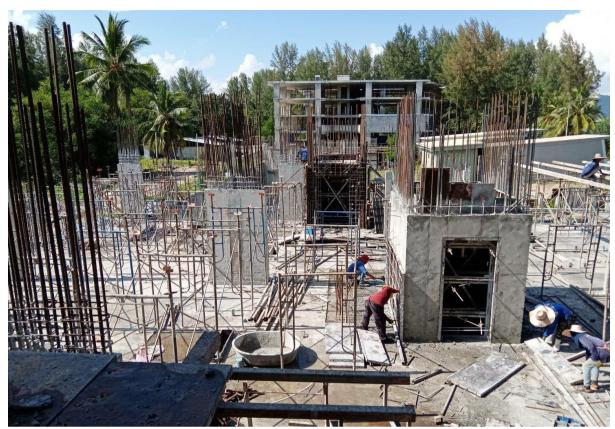

### **Building 3**

- Path between 3 -4 is complete
- Scaffold and formwork Ground Floor Slab is Complete
- Previous steel and post tension removed ready for reinstallation in December for pouring of the Slab
- Ground Floor Slab is completed
- Columns from G- 1 steelwork is completed
- Pouring of columns G-1 is completed
- Formwork of Slab G-1 is completed Slab sue for pour 5<sup>th</sup> March
- Piling work for shear wall support 3<sup>rd</sup> floor Building 3 is completed

Pour lift core 3G to 3-1

Fire stair structure 2G-21

Pour Columns 3 g - 31

Columns 3 G - 31

Detail of the building Shape looking up from G Floor to 7103 balcony

7104 Balcony looking from g Floor area

7101-7104 (L to R) from G Level