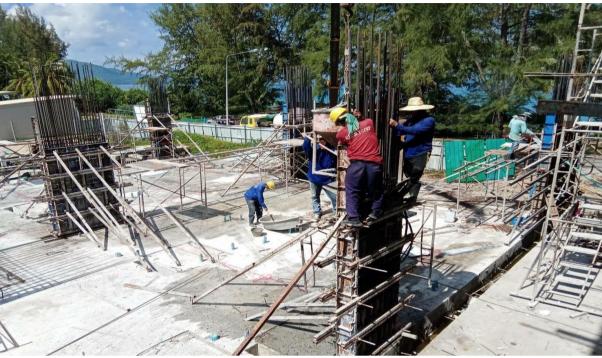

Create formwork Slab 3 -1

Set scaffold for formwork Slab 3-1

Lift Core steelwork 3G-31 ready for shuttering pre pour

assembly piling machine in pool area in front building 3

Clear and prepare for Pool structure in front buildings 1&2