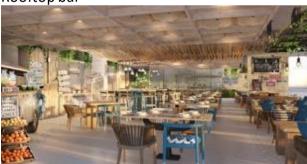

loor to 7103 balcony



7104 Balcony looking from g Floor area



7101-7104 (L to R) from G Level



7 1<sup>st</sup> Floor as viewed from edge of footpath, note the tree has been requested removed to authorities as the roots are uplifting the public footpath and also overhangs our property as soon as permission given it will be taken out.



View from Footpath at offset angle to show some shape of building



Entrance way into new mock up 7102/Toilet New Mock up



Directly in front of the plot, road and cycle/pathway and to the right onto the beach





Start of the beach areas opposite the edge of the plot (at building 8 end)



View of the beach, looking to the south



Beach looking to the north



From the beach looking East, back to the project NEW PROJECT RENDERS





Rooftop bar





All Day Dining





Front Pool Type D & E