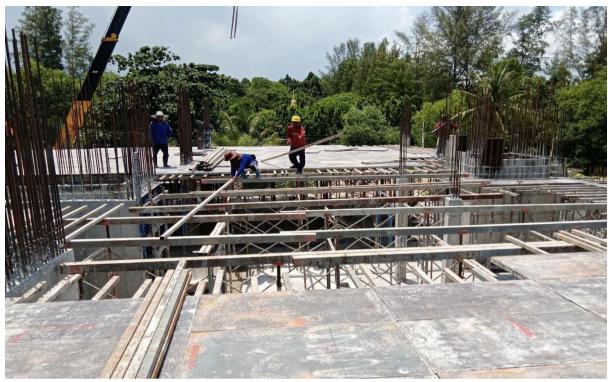

Create formwork Slab 3 -1

Set scaffold for formwork Slab 3-1

Lift Core steelwork 3G-31 ready for shuttering pre pour

assembly piling machine in pool area in front building 3

Clear and prepare for Pool structure in front buildings 1&2

Pour lift core 3G to 3-1

Fire stair structure 2G-21

Pour Columns 3 g - 31

Columns 3 G - 31

Detail of the building Shape looking up from G Floor to 7103 balcony

7104 Balcony looking from g Floor area

7101-7104 (L to R) from G Level