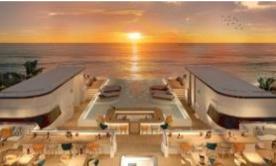

ing up from G Floor to 7103 balcony



7104 Balcony looking from g Floor area



7101-7104 (L to R) from G Level



7 1<sup>st</sup> Floor as viewed from edge of footpath, note the tree has been requested removed to authorities as the roots are uplifting the public footpath and also overhangs our property as soon as permission given it will be taken out.



View from Footpath at offset angle to show some shape of building



Entrance way into new mock up 7102/Toilet New Mock up



Directly in front of the plot, road and cycle/pathway and to the right onto the beach





Start of the beach areas opposite the edge of the plot (at building 8 end)



View of the beach, looking to the south



Beach looking to the north



From the beach looking East, back to the project NEW PROJECT RENDERS





Rooftop bar





All Day Dining





Front Pool Type D & E