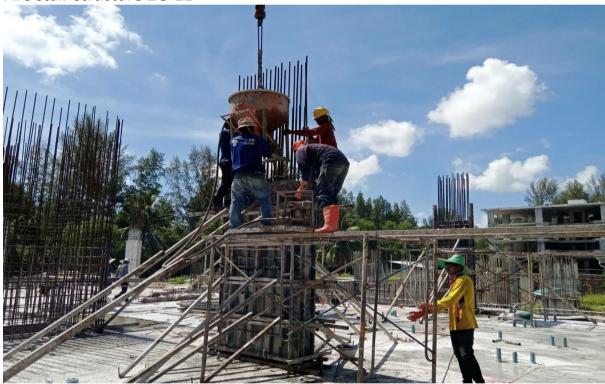

Slab roof building 2

Cement Pour Roof Sab building 2

Radisson Phuket Mai Khao Beach Construction Progress Report

Pouring roof Building 2

Concrete Compression test moulds being prepared from batches of the salb concrete