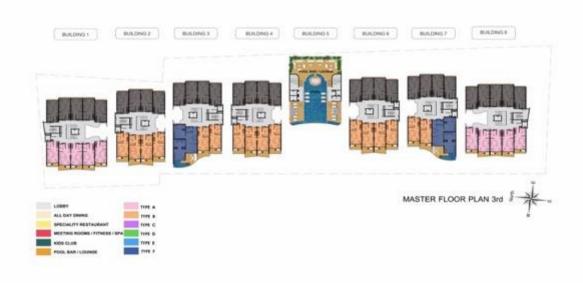

maps/@8.1238403,98.3072577,1592m/data=!3m1!1e3</a>

The original Sales Gallery is now closed and preparing for demolition to facilitate piling in the swimming pool area, the new sales gallery area is located on 1<sup>st</sup> Floor building 7 where a mock up room and mock up of part of a corridor is available for viewing. The Show area is open from 08:30-17:30 Daily



Visit onto the construction area is strictly controlled and by appointment only, please contact tom.darby@tcphg.com to arrange any visit to the construction area.

The preliminary works commenced in November 2019 Ground works commenced 10<sup>th</sup> December 2019

Please visit our websites at:

www.turtlebayphuket.com www.tcphg.com www.aplanproperties.com

Radisson Phuket Mai Khao Beach Construction Progress Report









# **April 2022**

# **Building 1**

- Polishing of water tanks is completed
- Scaffold for formwork ground floor slab is 98% completed
- Clearance of the Private pool area front side ready for structure Pools commenced

# **Building 2**

- 1<sup>st</sup> Floor Slab is completed
- Emergency stair Basement to G Is completed
- Blockwork of BOH areas has commenced and is Completed
- Rendering of Walls BOH is 70%Completed
- 1st fix air con systems BOH is 95% Completed
- Columns 1<sup>st</sup> floor to 2<sup>nd</sup> floor completed
- Steelwork for lift shaft 1st to 2nd Floor is completed
- Formwork for 1<sup>st</sup> floor to 2<sup>nd</sup> floor has commenced
- Slab 2<sup>nd</sup> Floor is completed
- Columns 2<sup>nd</sup> Floor to 3<sup>rd</sup> Floor is completed
- Steelwork for Lift shaf