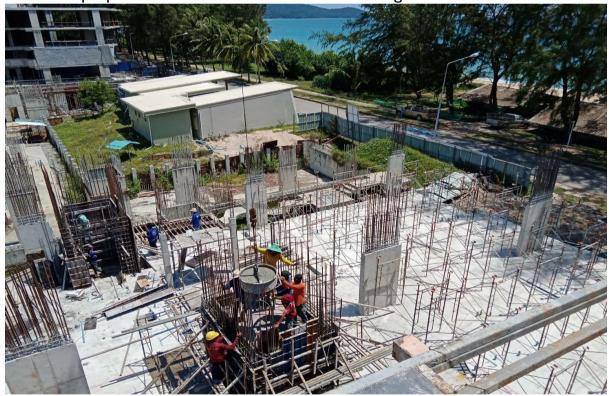

### **Building 3**

- Path between 3 -4 is complete
- Scaffold and formwork Ground Floor Slab is Complete
- Previous steel and post tension removed ready for reinstallation in December for pouring of the Slab
- Ground Floor Slab is completed
- Columns from G- 1 steelwork is completed
- Pouring of columns G-1 is completed
- Formwork of Slab G-1 is completed Slab sue for pour 5<sup>th</sup> March
- Piling work for shear wall support 3<sup>rd</sup> floor Building 3 is completed

Radisson Phuket Mai Khao Beach Construction Progress Report

 Clearance of main pool area in front building 3 commenced ready for pool structure works