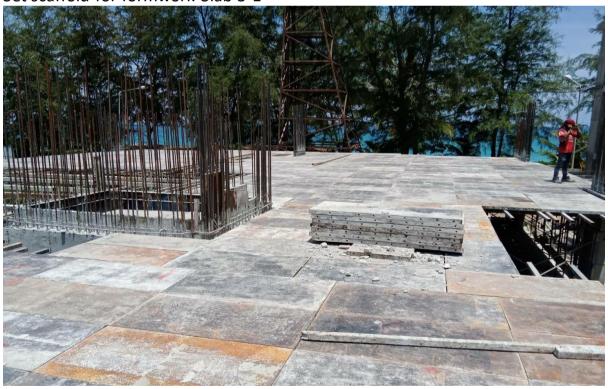

### **Building 3**

- Path between 3 -4 is complete
- Scaffold and formwork Ground Floor Slab is Complete
- Previous steel and post tension removed ready for reinstallation in December for pouring of the Slab
- Ground Floor Slab is completed
- Columns from G- 1 steelwork is completed
- Pouring of columns G-1 is completed
- Formwork of Slab G-1 is completed Slab sue for pour 5<sup>th</sup> March
- Piling work for shear wall support 3<sup>rd</sup> floor Building 3 is completed

Create formwork Slab 3 -1

Set scaffold for formwork Slab 3-1

Lift Core steelwork 3G-31 ready for shuttering pre pour

assembly piling machine in pool area in front building 3

Clear and prepare for Pool structure in front buildings 1&2