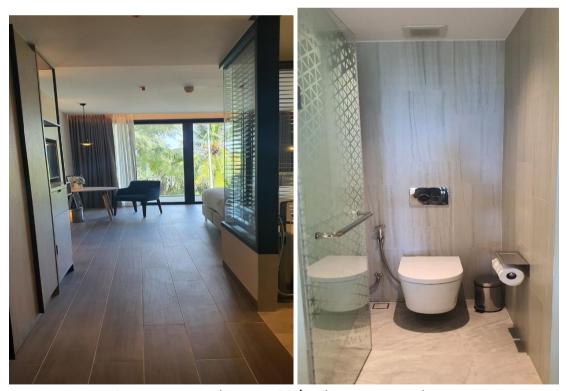

View from Footpath at offset angle to show some shape of building

Entrance way into new mock up 7102/Toilet New Mock up

Directly in front of the plot, road and cycle/pathway and to the right onto the beach