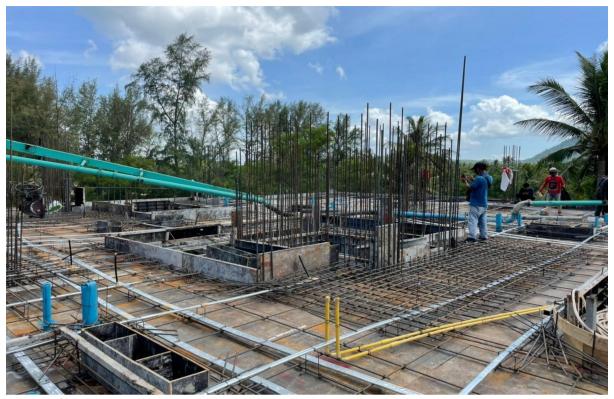

Sampling concrete from the deliveries (Slump test)

Pour In progress Slab 2-3

Slab 2-3 In progress

Slab 2-3 Completing

Installing Rebar/Post tension Sling and Service sleeves pre pour Building 2 level 3

Radisson Phuket Mai Khao Beach Construction Progress Report

Columns from Level 3 to roof Building 2 and Lift core steelwork

Directly in front of the plot, road and cycle/pathway and to the right onto the beach

Start of the beach areas opposite the edge of the plot (at building 8 end)