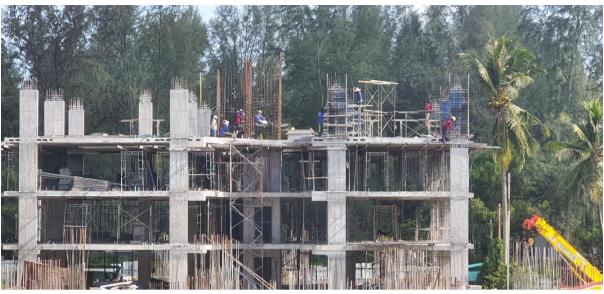

#### **Building 2**

- 1<sup>st</sup> Floor Slab is completed
- Emergency stair Basement to G Is completed
- Blockwork of BOH areas has commenced and is Completed
- Rendering of Walls BOH is 70%Completed
- 1<sup>st</sup> fix air con systems BOH is 95% Completed
- Columns 1st floor to 2nd floor completed
- Steelwork for lift shaft 1<sup>st</sup> to 2<sup>nd</sup> Floor is completed
- Formwork for 1<sup>st</sup> floor to 2<sup>nd</sup> floor has commenced
- Slab 2<sup>nd</sup> Floor is completed
- Columns 2<sup>nd</sup> Floor to 3<sup>rd</sup> Floor is completed
- Steelwork for Lift shaft 2<sup>nd</sup> to 3<sup>rd</sup> Floor is completed
- Formwork for 2<sup>nd</sup> Floor to 3<sup>rd</sup> Floor is completed
- Slab 3<sup>rd</sup> Floor is completed
- Columns 3<sup>rd</sup> Floor to Roof have commenced
- Steelwork for lift shaft 2<sup>nd</sup> Floor to 3<sup>rd</sup> Floor has commenced

### **Building 8**

- Steel work GF slab is completed
- Slab G Floor is Completed
- Columns GF 1<sup>st</sup> Completed
- Scaffold GF 1<sup>st</sup> Floor is Completed
- Slab 1<sup>st</sup> Floor is completed
- Emergency Stair B floor to G Floor Formwork is Completed
- Blockwork BOH space is 98% Completed
- Rendering BOH Walls is 40% completed
- Sanitary 1<sup>st</sup> fix is 95% completed
- Air Con system 1<sup>st</sup> Fix is 95% completed
- Fire Stair B- 1 floor is completed
- Scaffold 1<sup>st</sup> to 2<sup>nd</sup> Floor has been removed for repainting
- Scaffold support in basement area reduced
- Columns 1<sup>st</sup> Floor to 2<sup>nd</sup> Floor completed
- Slab 2<sup>nd</sup> Floor Completed

Radisson Phuket Mai Khao Beach Construction Progress Report

- Columns 2<sup>nd</sup> Floor to 3<sup>rd</sup> floor completed
- Slab 3<sup>rd</sup> floor is completed
- Columns 3<sup>rd</sup> to Roof level have commenced
- Slab Roof is completed