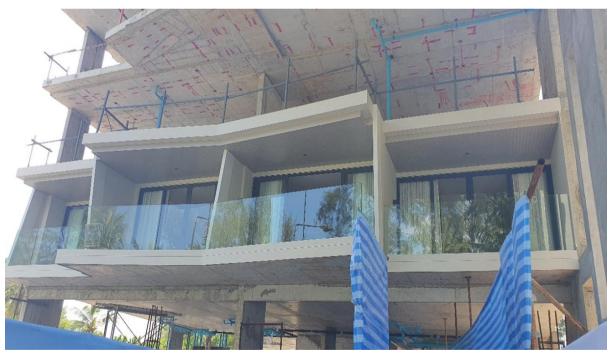

Detail of the building Shape looking up from G Floor to 7103 balcony

7104 Balcony looking from g Floor area

7101-7104 (L to R) from G Level

7 1<sup>st</sup> Floor as viewed from edge of footpath, note the tree has been requested removed to authorities as the roots are uplifting the public footpath and also overhangs our property as soon as permission given it will be taken out.

View from Footpath at offset angle to show some shape of building

Entrance way into new mock up 7102/Toilet New Mock up

Shower area new mock up

Bathroom Area 7102 Mock up

Wardrobe & Foyer from bathroom

Foyer Area from Living looking back towards Entrance