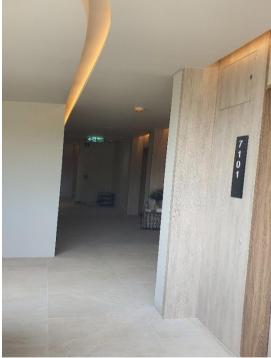

Corridor Area outside Rooms 7104/7103/&7102

Radisson Phuket Mai Khao Beach Construction Progress Report

Corridor At Fire Hose Cabinet looking across to where 7105-7108 rooms will be EE Cupboard Area can be seen as well/ Corridor adjacent 7101

Corridor Adjacent 7102 looking back to Service Lift area at very back area (covered panel at moment)The area on left is temporary wall and will be louvred woodwork protecting the main stair/Looking back adjacent to 7101