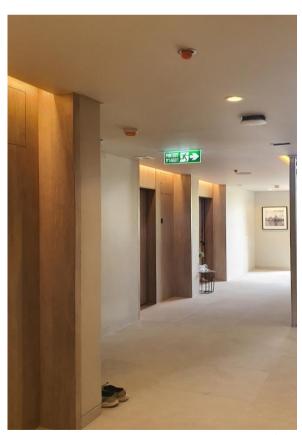

Corridor Area outside Rooms 7104/7103/&7102

Radisson Phuket Mai Khao Beach Construction Progress Report

Corridor At Fire Hose Cabinet looking across to where 7105-7108 rooms will be EE Cupboard Area can be seen as well/ Corridor adjacent 7101

Corridor Adjacent 7102 looking back to Service Lift area at very back area (covered panel at moment)The area on left is temporary wall and will be louvred woodwork protecting the main stair/Looking back adjacent to 7101