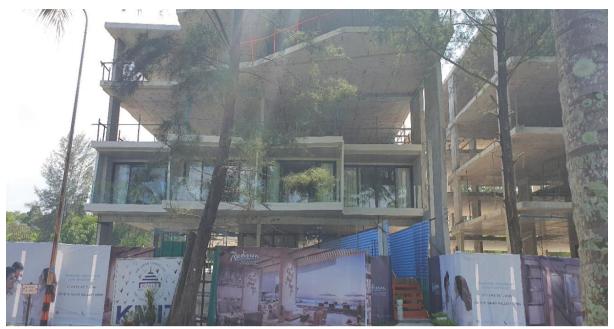

Detail of the building Shape looking up from G Floor to 7103 balcony

7104 Balcony looking from g Floor area

7101-7104 (L to R) from G Level

7 1<sup>st</sup> Floor as viewed from edge of footpath, note the tree has been requested removed to authorities as the roots are uplifting the public footpath and also overhangs our property as soon as permission given it will be taken out.