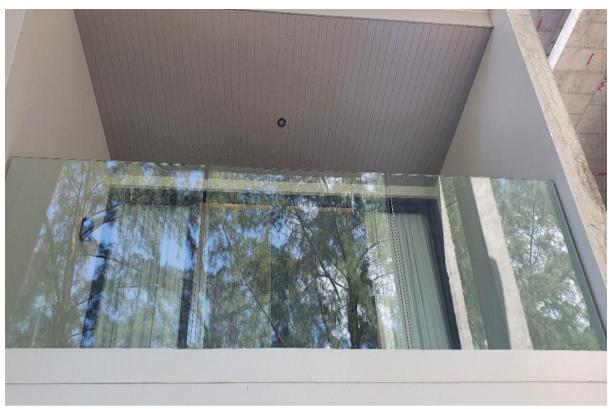

Corridor Area outside Rooms 7104/7103/&7102

Radisson Phuket Mai Khao Beach Construction Progress Report

Corridor At Fire Hose Cabinet looking across to where 7105-7108 rooms will be EE Cupboard Area can be seen as well/ Corridor adjacent 7101

Corridor Adjacent 7102 looking back to Service Lift area at very back area (covered panel at moment)The area on left is temporary wall and will be louvred woodwork protecting the main stair/Looking back adjacent to 7101