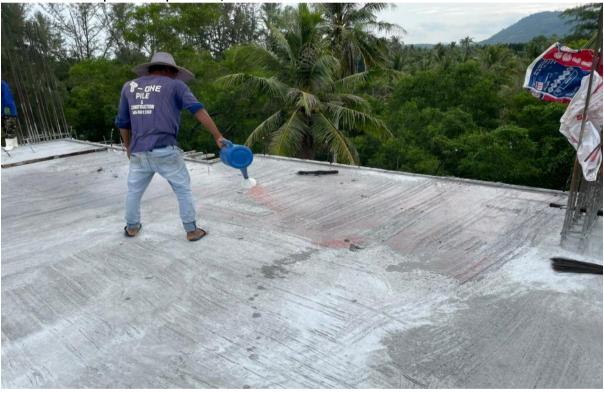

Radisson Phuket Mai Khao Beach Construction Progress Report

Mock Up room Terrace

Pouring Slab Building 2 3<sup>rd</sup> Floor

Rebar /Post tension Sling on Slab 2-3 and concrete pump beginning pour of slab