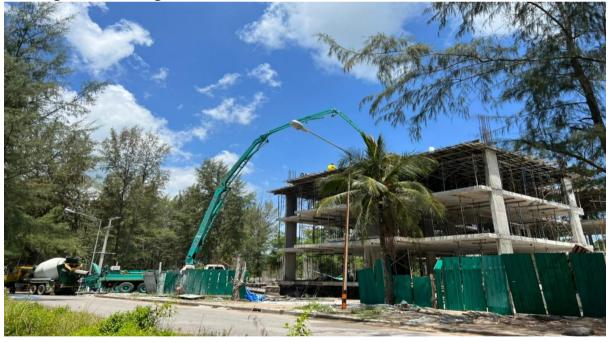

Radisson Phuket Mai Khao Beach Construction Progress Report

Mock Up room Terrace

Pouring Slab Building 2 3<sup>rd</sup> Floor

Rebar /Post tension Sling on Slab 2-3 and concrete pump beginning pour of slab