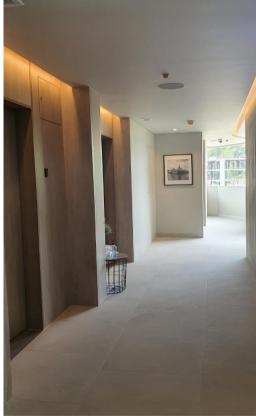

Corridor Adjacent 7102 looking back to Service Lift area at very back area (covered panel at moment)The area on left is temporary wall and will be louvred woodwork protecting the main stair/Looking back adjacent to 7101