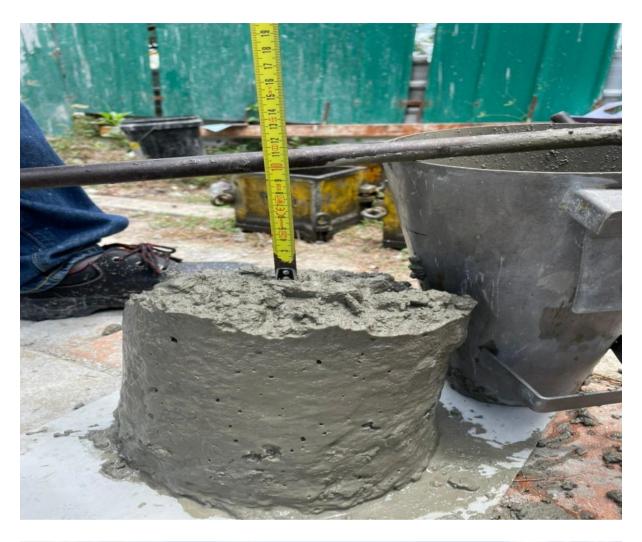

Sampling concrete from the deliveries (Slump test)

Pour In progress Slab 2-3

Slab 2-3 In progress

Slab 2-3 Completing

Installing Rebar/Post tension Sling and Service sleeves pre pour Building 2 level 3

Radisson Phuket Mai Khao Beach Construction Progress Report