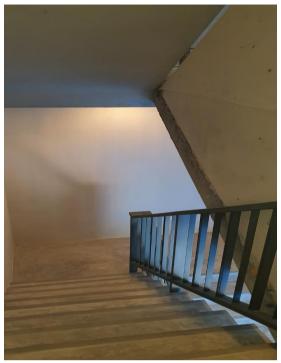

The Fire Escape Stair from 7-1 leading down to 7-G and exit, the balustrade will have topcoat applied nearer completion time, stair tread height and width is controlled under the brand standard, as well as continuous handrail and width of the space wall to handrail to ensure highest standards fire life safety