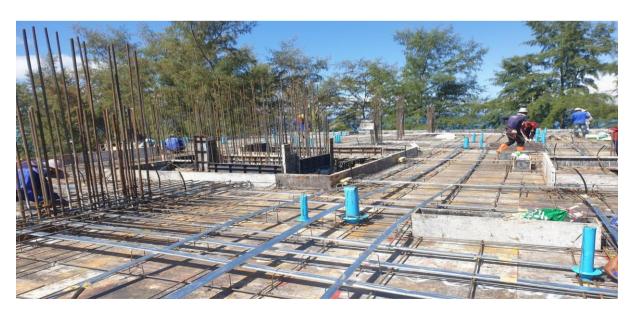

Radisson Phuket Mai Khao Beach Construction Progress Report

Mock Up room Terrace

Pouring Slab Building 2 3<sup>rd</sup> Floor

Rebar /Post tension Sling on Slab 2-3 and concrete pump beginning pour of slab

Sampling concrete from the deliveries (Slump test)

Pour In progress Slab 2-3

Slab 2-3 In progress

Slab 2-3 Completing

Installing Rebar/Post tension Sling and Service sleeves pre pour Building 2 level 3

Radisson Phuket Mai Khao Beach Construction Progress Report

Columns from Level 3 to roof Building 2 and Lift core steelwork

Directly in front of the plot, road and cycle/pathway and to the right onto the beach

Start of the beach areas opposite the edge of the plot (at building 8 end)