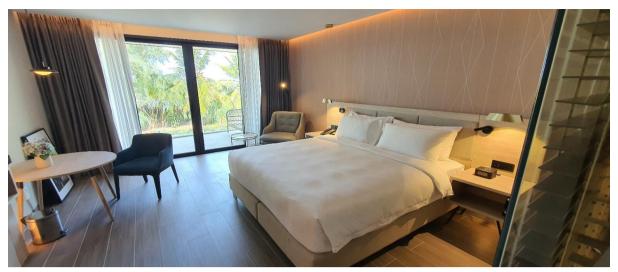

Bed head looking back from TV, after Inspection we will be changing the Armchair fabric to a cloth fabric

Living Area

Living area

Pendant over desk will be slightly bigger after Inspection and Picture to be hung