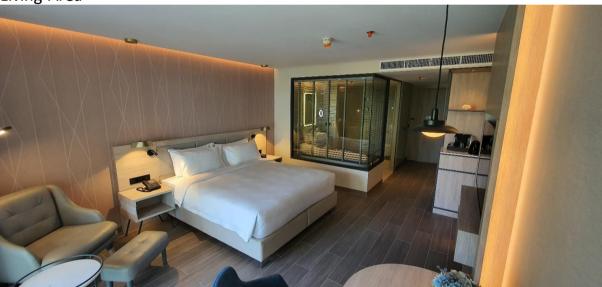

View from Footpath at offset angle to show some shape of building

Entrance way into new mock up 7102/Toilet New Mock up

Shower area new mock up

Bathroom Area 7102 Mock up

Wardrobe & Foyer from bathroom

Foyer Area from Living looking back towards Entrance

Bed head looking back from TV, after Inspection we will be changing the Armchair fabric to a cloth fabric

Living Area

Living area

Pendant over desk will be slightly bigger after Inspection and Picture to be hung