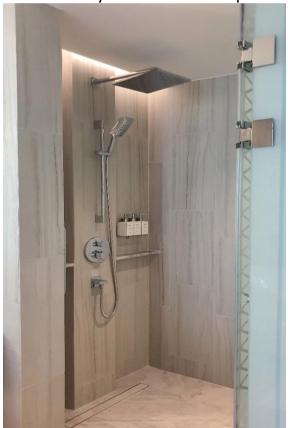

View from Footpath at offset angle to show some shape of building

Entrance way into new mock up 7102/Toilet New Mock up

Shower area new mock up

Bathroom Area 7102 Mock up

Wardrobe & Foyer from bathroom

Foyer Area from Living looking back towards Entrance