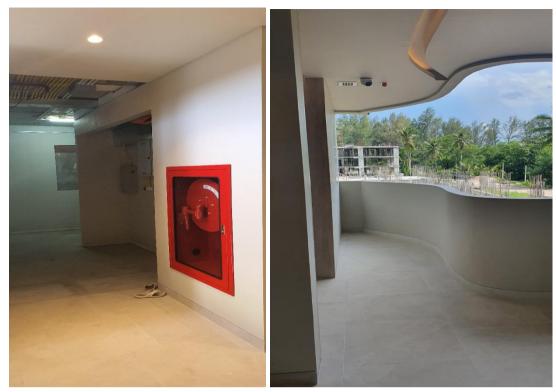

Corridor Area outside Rooms 7104/7103/&7102

Radisson Phuket Mai Khao Beach Construction Progress Report

Corridor At Fire Hose Cabinet looking across to where 7105-7108 rooms will be EE Cupboard Area can be seen as well/ Corridor adjacent 7101

Detail of the building Shape looking up from G Floor to 7103 balcony

7104 Balcony looking from g Floor area

7101-7104 (L to R) from G Level

7 1<sup>st</sup> Floor as viewed from edge of footpath, note the tree has been requested removed to authorities as the roots are uplifting the public footpath and also overhangs our property as soon as permission given it will be taken out.