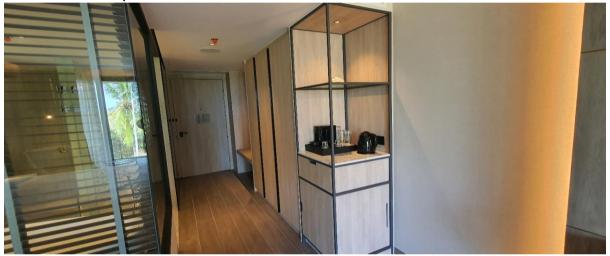

Corridor Area outside Rooms 7104/7103/&7102

Radisson Phuket Mai Khao Beach Construction Progress Report

Corridor At Fire Hose Cabinet looking across to where 7105-7108 rooms will be EE Cupboard Area can be seen as well/ Corridor adjacent 7101

Corridor Adjacent 7102 looking back to Service Lift area at very back area (covered panel at moment)The area on left is temporary wall and will be louvred woodwork protecting the main stair/Looking back adjacent to 7101