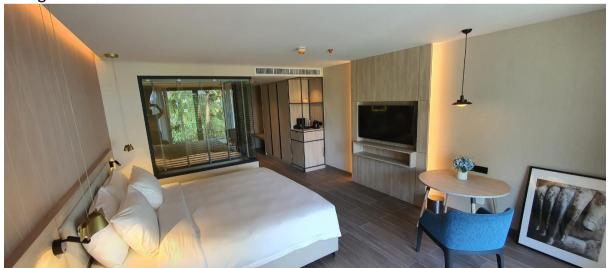

View from Footpath at offset angle to show some shape of building

Entrance way into new mock up 7102/Toilet New Mock up

Shower area new mock up

Bathroom Area 7102 Mock up

Wardrobe & Foyer from bathroom

Foyer Area from Living looking back towards Entrance

Bed head looking back from TV, after Inspection we will be changing the Armchair fabric to a cloth fabric

Living Area

Living area

Pendant over desk will be slightly bigger after Inspection and Picture to be hung