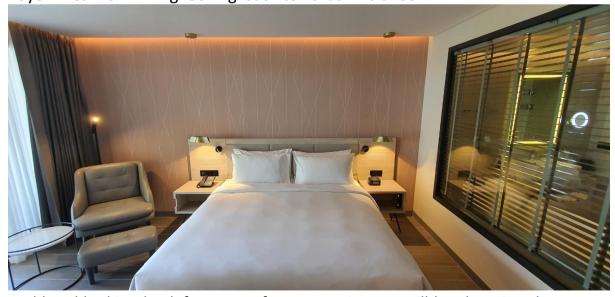

Bed head looking back from TV, after Inspection we will be changing the Armchair fabric to a cloth fabric

Living Area

Living area

Pendant over desk will be slightly bigger after Inspection and Picture to be hung