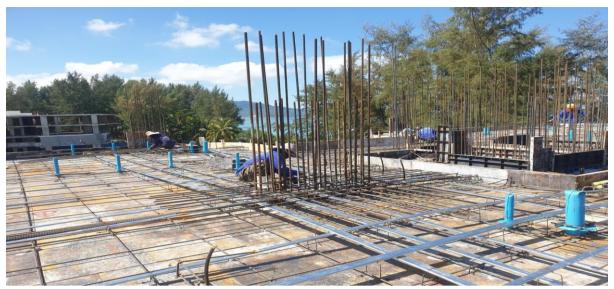

Columns from Level 3 to roof Building 2 and Lift core steelwork

Directly in front of the plot, road and cycle/pathway and to the right onto the beach

Start of the beach areas opposite the edge of the plot (at building 8 end)