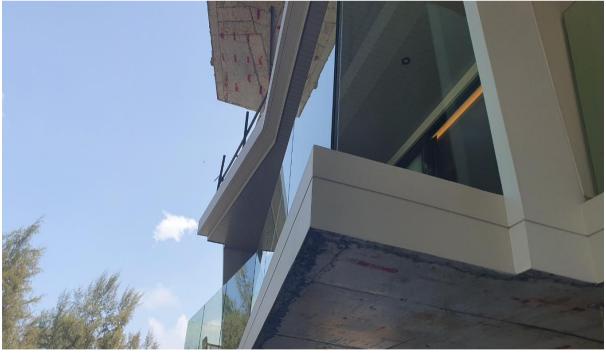

Detail of the building Shape looking up from G Floor to 7103 balcony

7104 Balcony looking from g Floor area

7101-7104 (L to R) from G Level

7 1<sup>st</sup> Floor as viewed from edge of footpath, note the tree has been requested removed to authorities as the roots are uplifting the public footpath and also overhangs our property as soon as permission given it will be taken out.

View from Footpath at offset angle to show some shape of building

Entrance way into new mock up 7102/Toilet New Mock up

Shower area new mock up

Bathroom Area 7102 Mock up

Wardrobe & Foyer from bathroom

Foyer Area from Living looking back towards Entrance