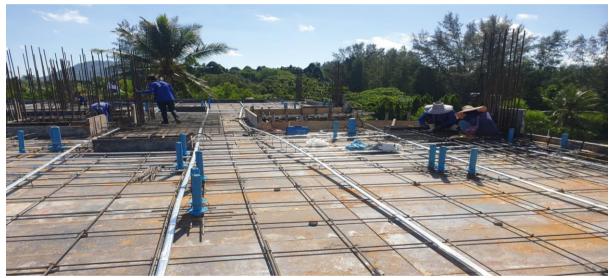

Radisson Phuket Mai Khao Beach Construction Progress Report

Mock Up room Terrace

Pouring Slab Building 2 3<sup>rd</sup> Floor

Rebar /Post tension Sling on Slab 2-3 and concrete pump beginning pour of slab

Sampling concrete from the deliveries (Slump test)

Pour In progress Slab 2-3

Slab 2-3 In progress

Slab 2-3 Completing

Installing Rebar/Post tension Sling and Service sleeves pre pour Building 2 level 3

Radisson Phuket Mai Khao Beach Construction Progress Report