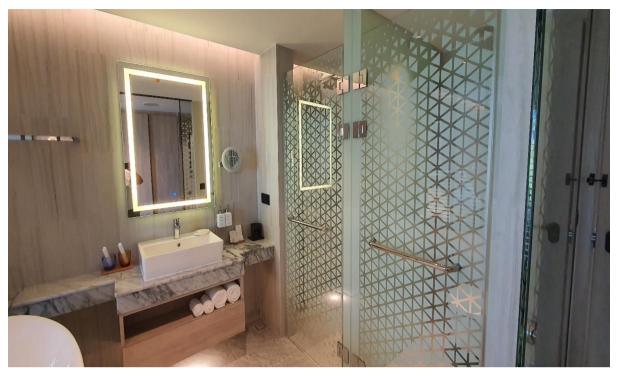

View from Footpath at offset angle to show some shape of building

Entrance way into new mock up 7102/Toilet New Mock up

Shower area new mock up

Bathroom Area 7102 Mock up

Wardrobe & Foyer from bathroom

Foyer Area from Living looking back towards Entrance