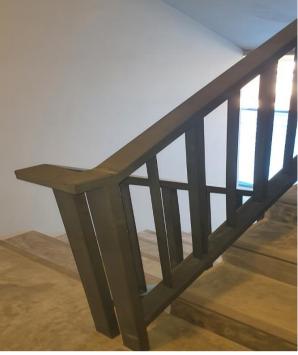

The Fire Escape Stair from 7-1 leading down to 7-G and exit, the balustrade will have topcoat applied nearer completion time, stair tread height and width is controlled under the brand standard, as well as continuous handrail and width of the space wall to handrail to ensure highest standards fire life safety