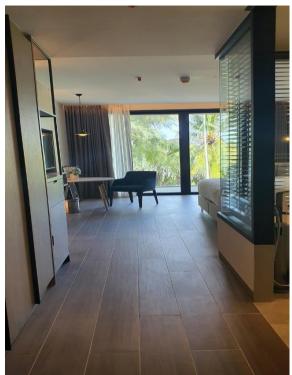

View from Footpath at offset angle to show some shape of building

Entrance way into new mock up 7102/Toilet New Mock up

Shower area new mock up

Bathroom Area 7102 Mock up

Wardrobe & Foyer from bathroom

Foyer Area from Living looking back towards Entrance

Bed head looking back from TV, after Inspection we will be changing the Armchair fabric to a cloth fabric

Living Area

Living area

Pendant over desk will be slightly bigger after Inspection and Picture to be hung