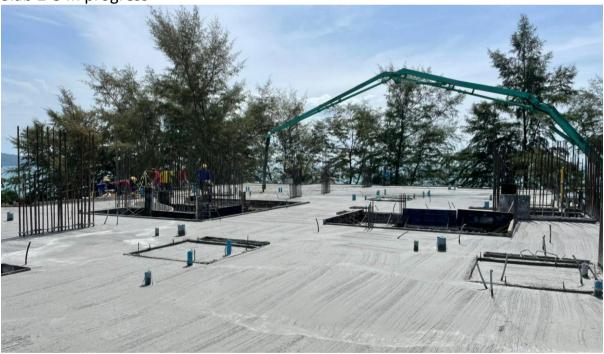

#### **Building 3**

- Path between 3 -4 is complete
- Scaffold and formwork Ground Floor Slab is Complete
- Previous steel and post tension removed ready for reinstallation in December for pouring of the Slab
- Ground Floor Slab is completed