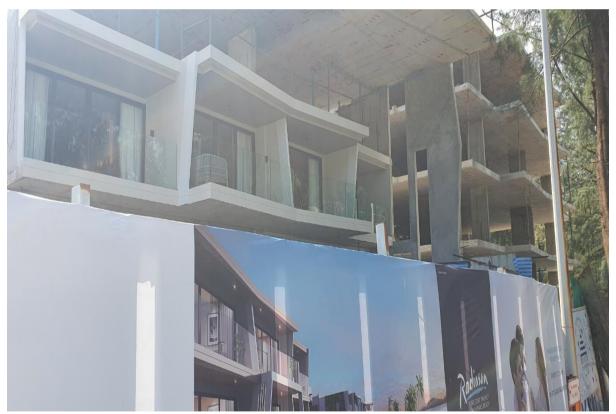

Detail of the building Shape looking up from G Floor to 7103 balcony

7104 Balcony looking from g Floor area

7101-7104 (L to R) from G Level

7 1<sup>st</sup> Floor as viewed from edge of footpath, note the tree has been requested removed to authorities as the roots are uplifting the public footpath and also overhangs our property as soon as permission given it will be taken out.

View from Footpath at offset angle to show some shape of building

Entrance way into new mock up 7102/Toilet New Mock up

Shower area new mock up

Bathroom Area 7102 Mock up

Wardrobe & Foyer from bathroom

Foyer Area from Living looking back towards Entrance