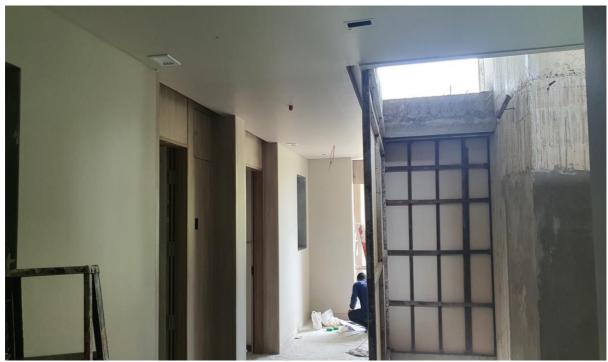

Corridor finish entrances by 7102/7103 – the right hand of shot frame is temporary wall to protect main stair and will not exist on completion)

This is actually 7103 unit but just showing door entry number temporarily until fitted

Corridor from 7102 to 7101 – the wall to right hand side does not exist in actual this is just temporary protect top main stair and lift shaft- the curve balustrade wall is part of the finish. The aperture on left is wet shaft of 7102 that will have shaft door fitted