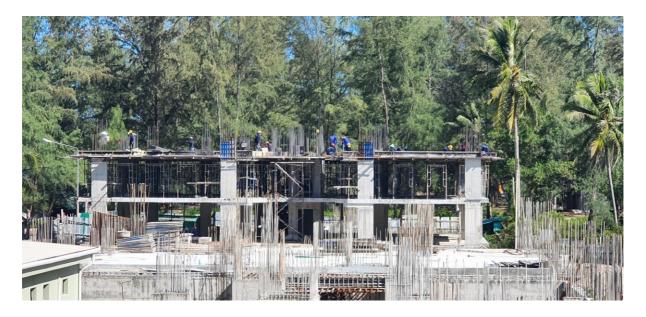

### **Building 8**

- Steel work GF slab is completed
- Slab G Floor is Completed
- Columns GF 1st Completed
- Scaffold GF 1<sup>st</sup> Floor is Completed
- Slab 1<sup>st</sup> Floor is completed
- Emergency Stair B floor to G Floor Formwork is Completed
- Blockwork BOH space is 98% Completed
- Rendering BOH Walls is 40% completed
- Sanitary 1<sup>st</sup> fix is 95% completed
- Air Con system 1st Fix is 95% completed
- Fire Stair B- 1 floor is completed
- Scaffold 1<sup>st</sup> to 2<sup>nd</sup> Floor has been removed for repainting
- Scaffold support in basement area reduced
- Columns 1<sup>st</sup> Floor to 2<sup>nd</sup> Floor completed
- Slab 2<sup>nd</sup> Floor Completed
- Columns 2<sup>nd</sup> Floor to 3<sup>rd</sup> floor completed
- Slab 3<sup>rd</sup> floor is completed
- Columns 3<sup>rd</sup> to Roof level have commenced
- Slab Roof is completed

Fire escape Stair from G floor rising to 1st floor

Building 8 & & Structure completed (view from Rear)

 ${\bf Disclaimer:} \ \underline{{\bf https://turtlebayphuket.com/disclaimer/}}$ 

Shape of building architecture can be seen in shot side on of 1st floor 7