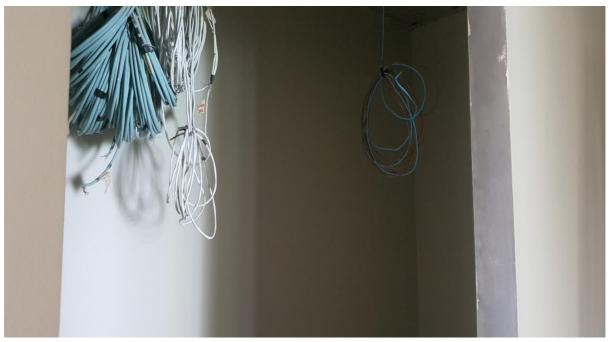

Install Counter Stone 7104

Revised Air Con hatch with magnetic locking (from Show Mock to actual)

ventilated top box wardrobes for light and ventilation

Network cabling CAT 6A Cable (Blue) to Maid pantry where a rack will be housed – Fibre optic links back to Server from Maid pantry