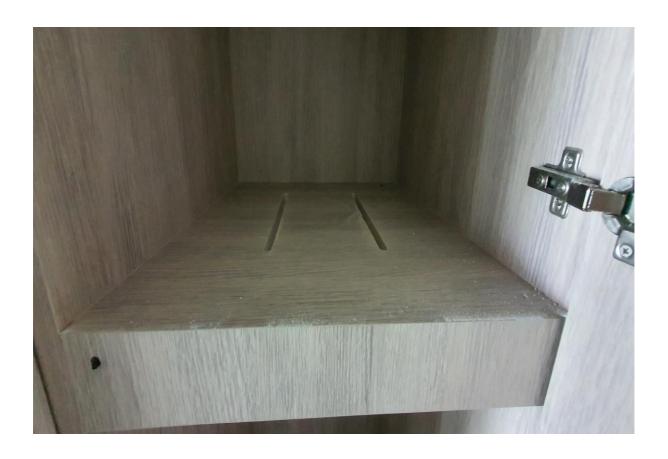

Install Counter Stone 7104

Revised Air Con hatch with magnetic locking (from Show Mock to actual)

ventilated top box wardrobes for light and ventilation

Network cabling CAT 6A Cable (Blue) to Maid pantry where a rack will be housed – Fibre optic links back to Server from Maid pantry