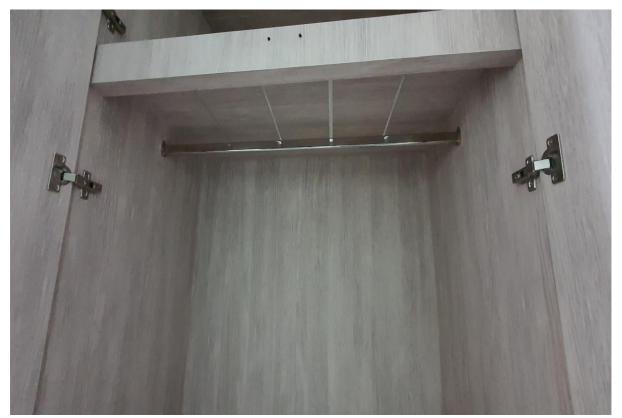

Install Counter Stone 7104

Revised Air Con hatch with magnetic locking (from Show Mock to actual)

ventilated top box wardrobes for light and ventilation

Network cabling CAT 6A Cable (Blue) to Maid pantry where a rack will be housed – Fibre optic links back to Server from Maid pantry