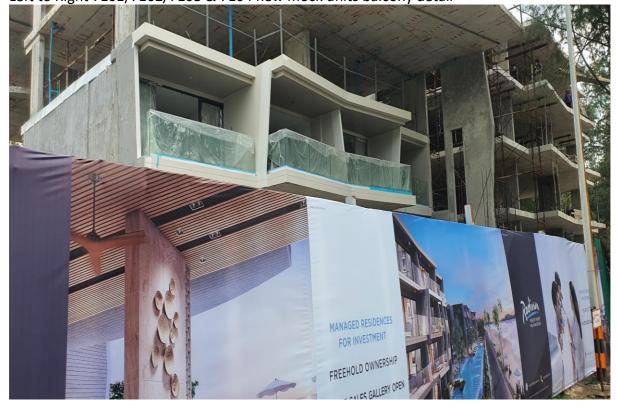

Fire escape Stair from G floor rising to 1st floor

Building 8 & & Structure completed (view from Rear)

 ${\bf Disclaimer:} \ \underline{{\bf https://turtlebayphuket.com/disclaimer/}}$ 

Shape of building architecture can be seen in shot side on of 1st floor 7