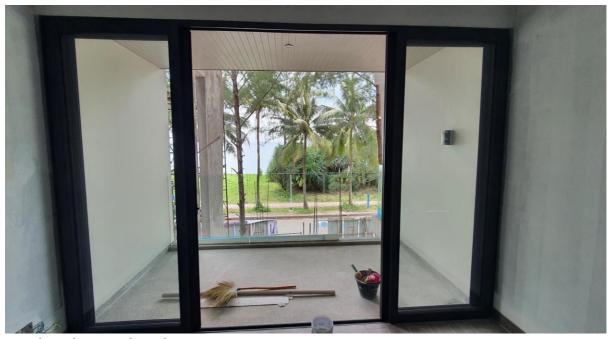

Sandwash completed terrace area 7104

Radisson Phuket Mai Khao Beach Construction Progress Report

Terrace 7104 paint detail

Terrace to Room 7104 final fix outlets and wallpaper and touch up painting ongoing