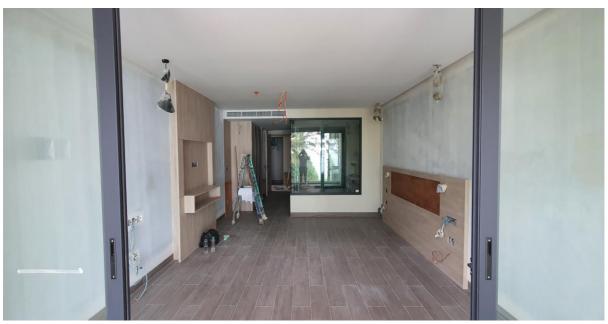

Corridor finish entrances by 7102/7103 – the right hand of shot frame is temporary wall to protect main stair and will not exist on completion)

This is actually 7103 unit but just showing door entry number temporarily until fitted

Corridor from 7102 to 7101 – the wall to right hand side does not exist in actual this is just temporary protect top main stair and lift shaft- the curve balustrade wall is part of the finish. The aperture on left is wet shaft of 7102 that will have shaft door fitted