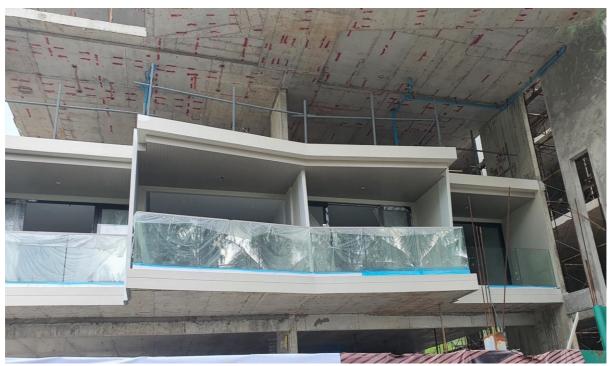

Sandwash completed terrace area 7104

Radisson Phuket Mai Khao Beach Construction Progress Report

Terrace 7104 paint detail

Terrace to Room 7104 final fix outlets and wallpaper and touch up painting ongoing