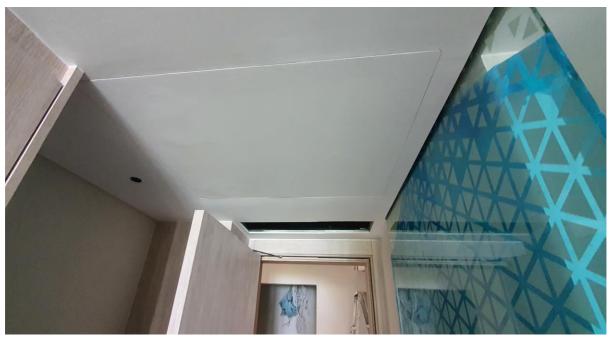

Install Counter Stone 7104

Revised Air Con hatch with magnetic locking (from Show Mock to actual)

ventilated top box wardrobes for light and ventilation

Network cabling CAT 6A Cable (Blue) to Maid pantry where a rack will be housed – Fibre optic links back to Server from Maid pantry