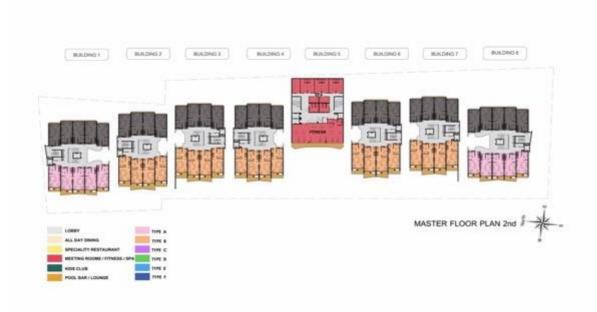

e following month.

### **General & Site information:**

The site is located in Mai Khao area of Phuket Thailand between Soi Mai Khao 6 And Soi Mai Khao 7

A google map reference can be found on following link: https://www.google.com/maps/@8.1238403,98.3072577,1592m/data=!3m1!1e3

A sales gallery is constructed, and already available on site from 09:00-18:00



Visit onto the construction area is strictly controlled and by appointment only, please contact <u>tom@aplanproperties.com</u> to arrange any visit to the construction area.

The preliminary works commenced in November 2019 Ground works commenced 10<sup>th</sup> December 2019

Please visit our websites at: www.turtlebayphuket.com www.tcphg.com www.aplanproperties.com

Radisson Phuket Mai Khao Beach Construction Progress Report









# February 2022

### **Building 1**

- Polishing of water tanks is completed
- Scaffold for formwork ground floor slab is 98% completed

### **Building 2**

- 1<sup>st</sup> Floor Slab is completed
- Emergency stair Basement to G Is completed
- Blockwork of BOH areas has commenced and is Completed
- Rendering of Walls BOH is 70%Completed
- 1st fix air con systems BOH is 95% Completed
- Columns 1st floor to 2nd floor completed
- Steelwork for lift shaft 1<sup>st</sup> to 2<sup>nd</sup> Floor is completed
- Formwork for 1<sup>st</sup> floor to 2<sup>nd</sup> floor has commenced

# **Building 3**

- Path between 3 -4 is complete
- Scaffold and formwork Ground Floor Slab is Complete
- Previous steel and post tension removed ready for reinstallation in December for pouring of the Slab
- Gro