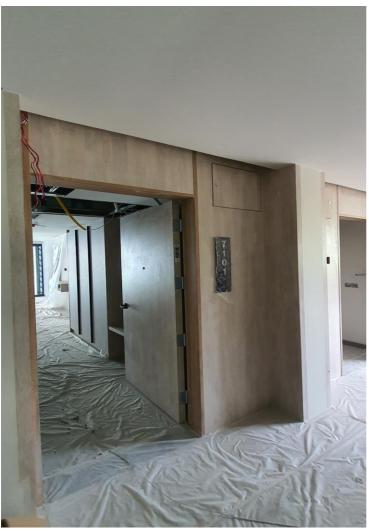

Corridor area – Rh side is wet shaft 7103 – behind ladder centre of pic is service lift (boarded temporarily) the door left of ladder in centre is entrance to maid pantry, left of maid pantry the square hole is Fire Hose cabinet aperture, left side ladder is EE cupboard for electrical services