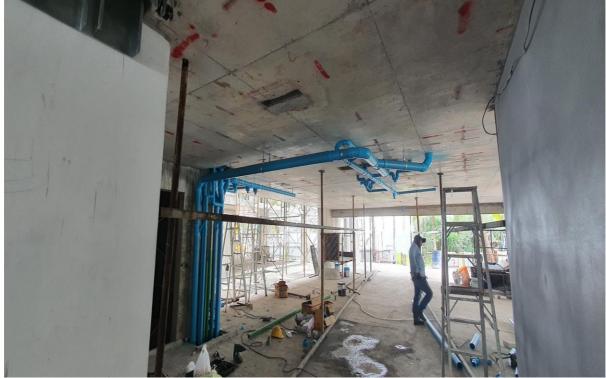

### **Building 7**

Radisson Phuket Mai Khao Beach Construction Progress Report

- Scaffold in basement to GF slab removed, scaffold remaining is now purely for ongoing works
- Ramp to B Level Poured
- 1<sup>st</sup> Fix Air Cons systems is Complete
- Blockwork of basement functions is 99% Completed
- Rendering of walls basement is 80% completed
- Slab 1<sup>st</sup> floor is completed
- Steelwork and sleeve 2<sup>nd</sup> floor slab has completed
- Scaffold support G floor removed
- Fire stair structure G to 1<sup>st</sup> floor is completed
- Blockwork of Main kitchen GF has commenced
- Main Stair Structure Formwork G-1 is completed
- Slab 2<sup>nd</sup> Floor is completed
- Column's 2<sup>nd</sup> -3<sup>rd</sup> Floor complete
- Fire Stair floor 1-2 is complete
- Shear wall to Floor 7-3 is complete
- 1<sup>st</sup> fix MEP (sanitary) 1<sup>st</sup> floor rooms is completed
- 1st Fix Electrical 1st floor rooms is completed
- Blockwork 1st floor is 99% completed
- Rendering of walls 1<sup>st</sup> floor is 99% completed
- Conduit for services electrical and communication & IT is completed in mock up rooms
- Pressure test of the pipework inside mock rooms 1<sup>st</sup> floor is completed
- Pipework for sanitary and water services mock up room is completed
- Installation of in wall fixtures sanitaryware mock up rooms is completed
- Columns and Shear wall 7-3 to 7 Roof are completed
- Building 7 Roof slab is completed
- Tiling mock up rooms walls and Floors is completed
- Electrical cabling mock up rooms is completed
- Terrace floor is 70% Completed
- Glass work channels and fixings are completed ready for glass installation
- Ceiling work in mock up rooms is 97% Completed
- Painting and wall prep in mock up rooms is 95% completed
- Tiling work in corridor 7-1 is completed
- Electrical cabling in corridor area 7-1 is completed (mock corridor area)
- Ceiling work in corridor area 7-1 is completed (mock corridor area)