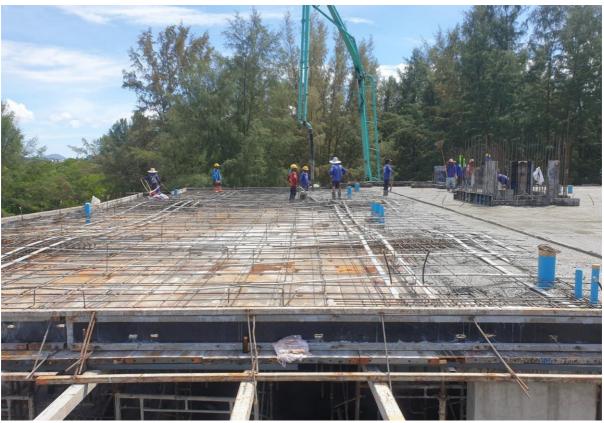

Building 8 Roof Slab

Column Work Building 2 Level 1 -2

Columns Building 2 level 2

Formwork Building 2 Slab 2 Install bottom steel and start Post tension Sling

 ${\bf Disclaimer:} \ \underline{{\bf https://turtlebayphuket.com/disclaimer/}}$ 