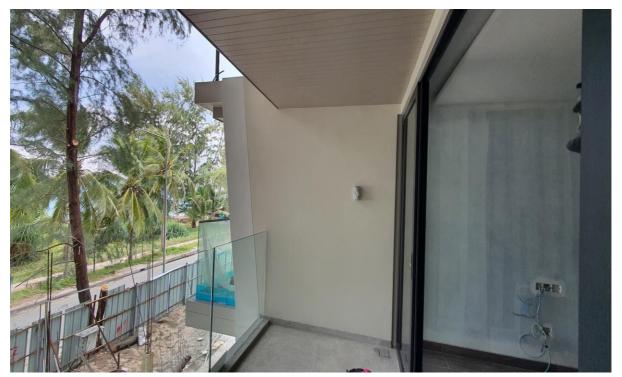

Install Counter Stone 7104

Revised Air Con hatch with magnetic locking (from Show Mock to actual)

ventilated top box wardrobes for light and ventilation

Network cabling CAT 6A Cable (Blue) to Maid pantry where a rack will be housed – Fibre optic links back to Server from Maid pantry