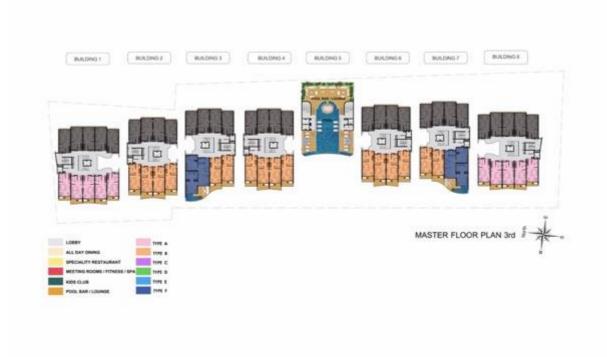

following month.

### **General & Site information:**

The site is located in Mai Khao area of Phuket Thailand between Soi Mai Khao 6 And Soi Mai Khao 7

A google map reference can be found on following link: https://www.google.com/maps/@8.1238403,98.3072577,1592m/data=!3m1!1e3

A sales gallery is constructed, and already available on site from 09:00-18:00



Visit onto the construction area is strictly controlled and by appointment only, please contact <u>tom@aplanproperties.com</u> to arrange any visit to the construction area.

The preliminary works commenced in November 2019 Ground works commenced 10<sup>th</sup> December 2019

Please visit our websites at: www.turtlebayphuket.com www.tcphg.com www.aplanproperties.com

Radisson Phuket Mai Khao Beach Construction Progress Report









# February 2022

### **Building 1**

- Polishing of water tanks is completed
- Scaffold for formwork ground floor slab is 98% completed

### **Building 2**

- 1<sup>st</sup> Floor Slab is completed
- Emergency stair Basement to G Is completed
- Blockwork of BOH areas has commenced and is Completed
- Rendering of Walls BOH is 70%Completed
- 1st fix air con systems BOH is 95% Completed
- Columns 1st floor to 2nd floor completed
- Steelwork for lift shaft 1<sup>st</sup> to 2<sup>nd</sup> Floor is completed
- Formwork for 1<sup>st</sup> floor to 2<sup>nd</sup> floor has commenced

# **Building 3**

- Path between 3 -4 is complete
- Scaffold and formwork Ground Floor Slab is Complete
- Previous steel and post tension removed ready for reinstallation in December for pouring of the Slab
- Groun