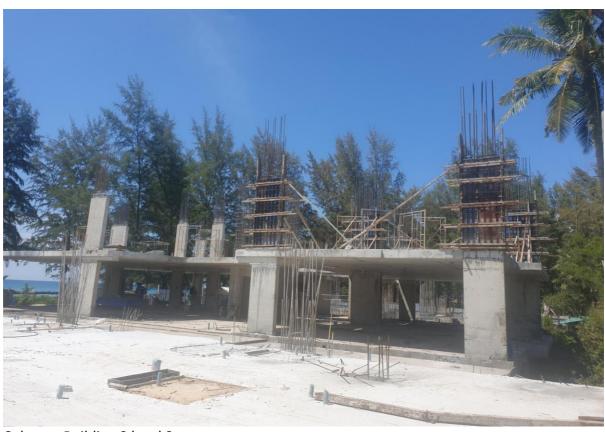

### **Building 4**

- Retaining walls perimeter completed
- Column works to ground floor level Completed

# **Building 5**

- Slab of building 5 basement Complete
- Walls of building 5 Complete
- Column work building 5 to GF level Complete

### **Building 6**

- Columns in Building 6 Complete
- Side walls of Ramp going into basement (next to generator room are poured