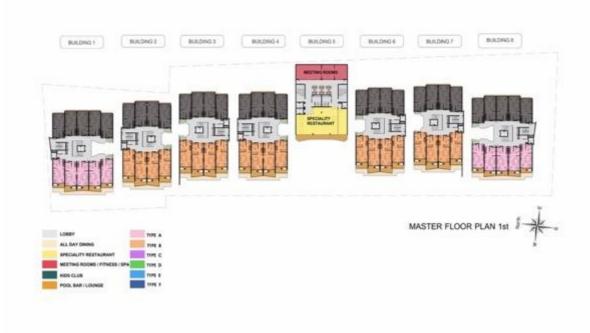

the following month.

### **General & Site information:**

The site is located in Mai Khao area of Phuket Thailand between Soi Mai Khao 6 And Soi Mai Khao 7

A google map reference can be found on following link: https://www.google.com/maps/@8.1238403,98.3072577,1592m/data=!3m1!1e3

A sales gallery is constructed, and already available on site from 09:00-18:00



Visit onto the construction area is strictly controlled and by appointment only, please contact <u>tom@aplanproperties.com</u> to arrange any visit to the construction area.

The preliminary works commenced in November 2019 Ground works commenced 10<sup>th</sup> December 2019

Please visit our websites at: www.turtlebayphuket.com www.tcphg.com www.aplanproperties.com

Radisson Phuket Mai Khao Beach Construction Progress Report









# February 2022

### **Building 1**

- Polishing of water tanks is completed
- Scaffold for formwork ground floor slab is 98% completed

### **Building 2**

- 1<sup>st</sup> Floor Slab is completed
- Emergency stair Basement to G Is completed
- Blockwork of BOH areas has commenced and is Completed
- Rendering of Walls BOH is 70%Completed
- 1st fix air con systems BOH is 95% Completed
- Columns 1st floor to 2nd floor completed
- Steelwork for lift shaft 1<sup>st</sup> to 2<sup>nd</sup> Floor is completed
- Formwork for 1<sup>st</sup> floor to 2<sup>nd</sup> floor has commenced

# **Building 3**

- Path between 3 -4 is complete
- Scaffold and formwork Ground Floor Slab is Complete
- Previous steel and post tension removed ready for reinstallation in December for pouring of the Slab
- G