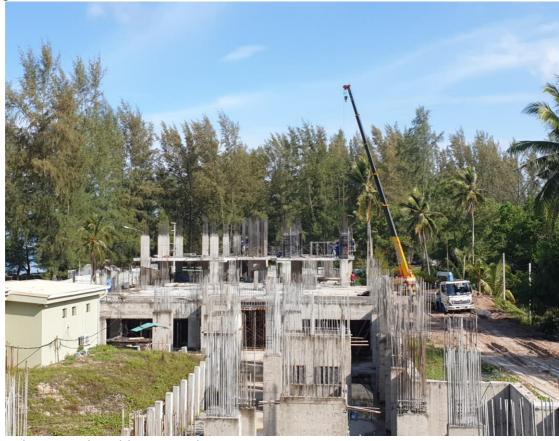

Fire escape Stair from G floor rising to 1st floor

Building 8 & & Structure completed (view from Rear)

 ${\bf Disclaimer:} \ \underline{{\bf https://turtlebayphuket.com/disclaimer/}}$ 

Shape of building architecture can be seen in shot side on of 1st floor 7