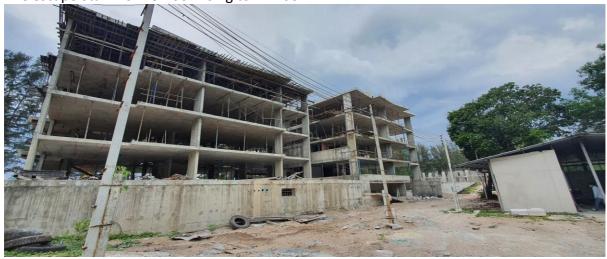

Fire escape Stair from G floor rising to 1st floor

Building 8 & & Structure completed (view from Rear)

 ${\bf Disclaimer:} \ \underline{{\bf https://turtlebayphuket.com/disclaimer/}}$ 

Shape of building architecture can be seen in shot side on of 1st floor 7