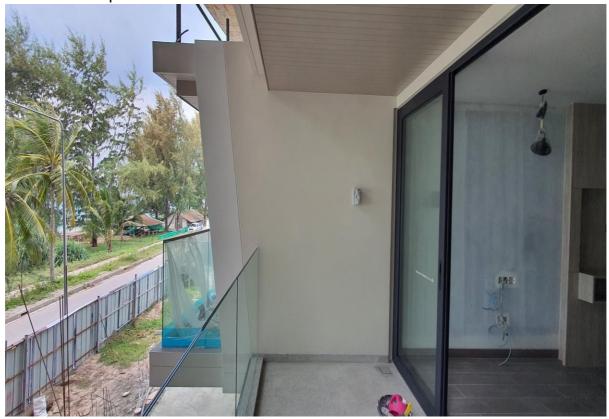

Install Counter Stone 7104

Revised Air Con hatch with magnetic locking (from Show Mock to actual)

ventilated top box wardrobes for light and ventilation

Network cabling CAT 6A Cable (Blue) to Maid pantry where a rack will be housed – Fibre optic links back to Server from Maid pantry