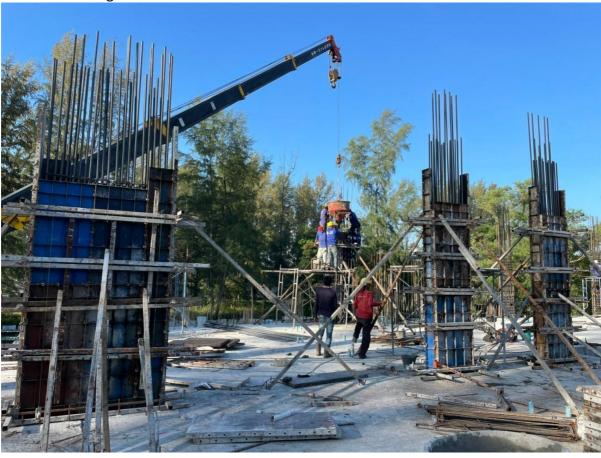

Building 8 Roof Slab

Column Work Building 2 Level 1 -2

Columns Building 2 level 2

Formwork Building 2 Slab 2 Install bottom steel and start Post tension Sling

 ${\bf Disclaimer:} \ \underline{{\bf https://turtlebayphuket.com/disclaimer/}}$ 