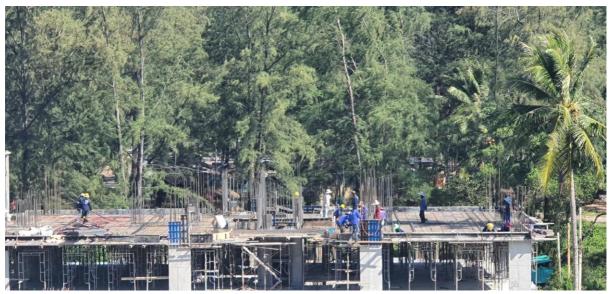

### **Building 7**

Radisson Phuket Mai Khao Beach Construction Progress Report

- Scaffold in basement to GF slab removed, scaffold remaining is now purely for ongoing works
- Ramp to B Level Poured
- 1<sup>st</sup> Fix Air Cons systems is Complete
- Blockwork of basement functions is 99% Completed
- Rendering of walls basement is 80% completed
- Slab 1<sup>st</sup> floor is completed
- Steelwork and sleeve 2<sup>nd</sup> floor slab has completed
- Scaffold support G floor removed
- Fire stair structure G to 1<sup>st</sup> floor is completed
- Blockwork of Main kitchen GF has commenced
- Main Stair Structure Formwork G-1 is completed
- Slab 2<sup>nd</sup> Floor is completed
- Column's 2<sup>nd</sup> -3<sup>rd</sup> Floor complete
- Fire Stair floor 1-2 is complete
- Shear wall to Floor 7-3 is complete
- 1<sup>st</sup> fix MEP (sanitary) 1<sup>st</sup> floor rooms is completed
- 1st Fix Electrical 1st floor rooms is completed
- Blockwork 1st floor is 99% completed
- Rendering of walls 1<sup>st</sup> floor is 99% completed
- Conduit for services electrical and communication & IT is completed in mock up rooms
- Pressure test of the pipework inside mock rooms 1<sup>st</sup> floor is completed
- Pipework for sanitary and water services mock up room is completed
- Installation of in wall fixtures sanitaryware mock up rooms is completed
- Columns and Shear wall 7-3 to 7 Roof are completed
- Building 7 Roof slab is completed
- Tiling mock up rooms walls and Floors is completed
- Electrical cabling mock up rooms is completed
- Terrace floor is 70% Completed
- Glass work channels and fixings are completed ready for glass installation
- Ceiling work in mock up rooms is 97% Completed
- Painting and wall prep in mock up rooms is 95% completed
- Tiling work in corridor 7-1 is completed
- Electrical cabling in corridor area 7-1 is completed (mock corridor area)
- Ceiling work in corridor area 7-1 is completed (mock corridor area)