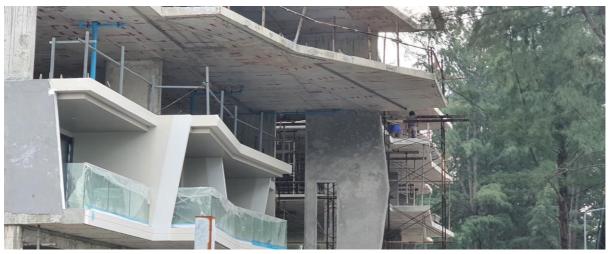

Fire escape Stair from G floor rising to 1st floor

Building 8 & & Structure completed (view from Rear)

 ${\bf Disclaimer:} \ \underline{{\bf https://turtlebayphuket.com/disclaimer/}}$ 

Shape of building architecture can be seen in shot side on of 1st floor 7