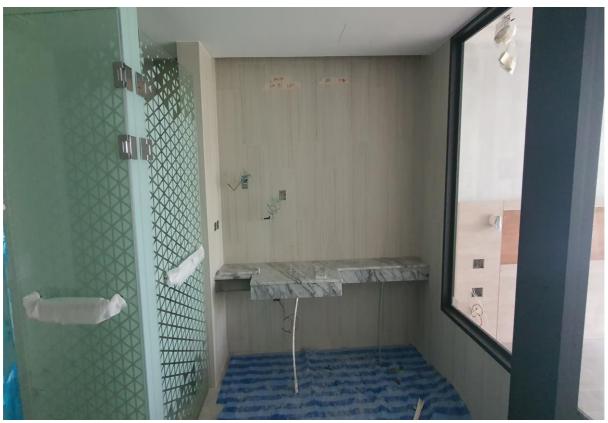

### **Building 7**

Radisson Phuket Mai Khao Beach Construction Progress Report

- Scaffold in basement to GF slab removed, scaffold remaining is now purely for ongoing works
- Ramp to B Level Poured
- 1<sup>st</sup> Fix Air Cons systems is Complete
- Blockwork of basement functions is 99% Completed
- Rendering of walls basement is 80% completed
- Slab 1<sup>st</sup> floor is completed
- Steelwork and sleeve 2<sup>nd</sup> floor slab has completed
- Scaffold support G floor removed
- Fire stair structure G to 1<sup>st</sup> floor is completed
- Blockwork of Main kitchen GF has commenced
- Main Stair Structure Formwork G-1 is completed
- Slab 2<sup>nd</sup> Floor is completed
- Column's 2<sup>nd</sup> -3<sup>rd</sup> Floor complete
- Fire Stair floor 1-2 is complete
- Shear wall to Floor 7-3 is complete
- 1<sup>st</sup> fix MEP (sanitary) 1<sup>st</sup> floor rooms is completed
- 1st Fix Electrical 1st floor rooms is completed
- Blockwork 1st floor is 99% completed
- Rendering of walls 1<sup>st</sup> floor is 99% completed
- Conduit for services electrical and communication & IT is completed in mock up rooms
- Pressure test of the pipework inside mock rooms 1<sup>st</sup> floor is completed
- Pipework for sanitary and water services mock up room is completed
- Installation of in wall fixtures sanitaryware mock up rooms is completed
- Columns and Shear wall 7-3 to 7 Roof are completed
- Building 7 Roof slab is completed
- Tiling mock up rooms walls and Floors is completed
- Electrical cabling mock up rooms is completed
- Terrace floor is 70% Completed
- Glass work channels and fixings are completed ready for glass installation
- Ceiling work in mock up rooms is 97% Completed
- Painting and wall prep in mock up rooms is 95% completed
- Tiling work in corridor 7-1 is completed
- Electrical cabling in corridor area 7-1 is completed (mock corridor area)
- Ceiling work in corridor area 7-1 is completed (mock corridor area)

- Painting work in corridor area is 90% completed (mock corridor area
- Built in Furniture in mock up rooms is 955 Completed
- Entrance doors to Mock rooms are 95% Completed
- Final fix sanitaryware/Electric outlets has commenced
- Glass balustrade work on terraces is completed
- Glass fitting inside rooms is 60% Completed