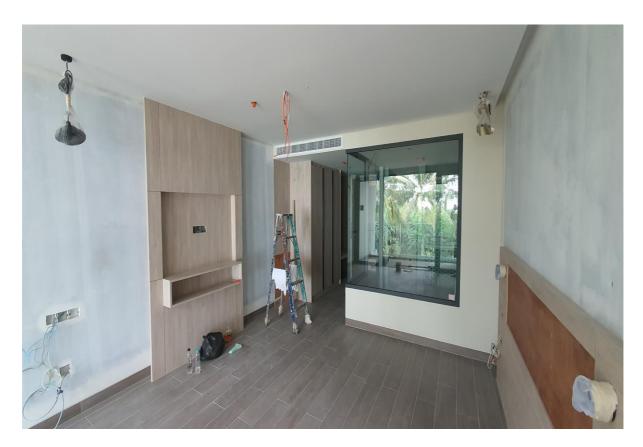

### **Building 7**

Radisson Phuket Mai Khao Beach Construction Progress Report

- Scaffold in basement to GF slab removed, scaffold remaining is now purely for ongoing works
- Ramp to B Level Poured
- 1<sup>st</sup> Fix Air Cons systems is Complete
- Blockwork of basement functions is 99% Completed
- Rendering of walls basement is 80% completed
- Slab 1<sup>st</sup> floor is completed
- Steelwork and sleeve 2<sup>nd</sup> floor slab has completed
- Scaffold support G floor removed
- Fire stair structure G to 1<sup>st</sup> floor is completed
- Blockwork of Main kitchen GF has commenced
- Main Stair Structure Formwork G-1 is completed
- Slab 2<sup>nd</sup> Floor is completed
- Column's 2<sup>nd</sup> -3<sup>rd</sup> Floor complete
- Fire Stair floor 1-2 is complete
- Shear wall to Floor 7-3 is complete
- 1<sup>st</sup> fix MEP (sanitary) 1<sup>st</sup> floor rooms is completed
- 1st Fix Electrical 1st floor rooms is completed
- Blockwork 1st floor is 99% completed
- Rendering of walls 1<sup>st</sup> floor is 99% completed
- Conduit for services electrical and communication & IT is completed in mock up rooms
- Pressure test of the pipework inside mock rooms 1<sup>st</sup> floor is completed
- Pipework for sanitary and water services mock up room is completed
- Installation of in wall fixtures sanitaryware mock up rooms is completed
- Columns and Shear wall 7-3 to 7 Roof are completed
- Building 7 Roof slab is completed
- Tiling mock up rooms walls and Floors is completed
- Electrical cabling mock up rooms is completed
- Terrace floor is 70% Completed
- Glass work channels and fixings are completed ready for glass installation
- Ceiling work in mock up rooms is 97% Completed
- Painting and wall prep in mock up rooms is 95% completed
- Tiling work in corridor 7-1 is completed
- Electrical cabling in corridor area 7-1 is completed (mock corridor area)
- Ceiling work in corridor area 7-1 is completed (mock corridor area)

- Painting work in corridor area is 90% completed (mock corridor area
- Built in Furniture in mock up rooms is 955 Completed
- Entrance doors to Mock rooms are 95% Completed
- Final fix sanitaryware/Electric outlets has commenced
- Glass balustrade work on terraces is completed
- Glass fitting inside rooms is 60% Completed