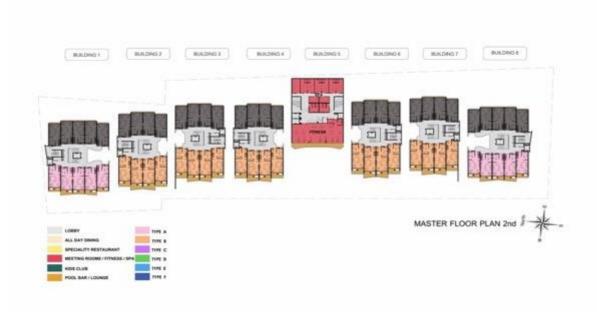

#### **Building 1**

- Polishing of water tanks is completed
- Scaffold for formwork ground floor slab is 98% completed

#### **Building 2**

- 1<sup>st</sup> Floor Slab is completed
- Emergency stair Basement to G Is completed
- Blockwork of BOH areas has commenced and is Completed
- Rendering of Walls BOH is 70%Completed
- 1st fix air con systems BOH is 95% Completed

# **Building 3**

- Path between 3 -4 is complete
- Scaffold and formwork Ground Floor Slab is Complete
- Previous steel and post tension removed ready for reinstallation in December for pouring of the Slab
- Ground Floor Slab is completed

# **Building 4**

- Retaining walls perimeter completed
- Column works to ground floor level Completed

#### **Building 5**

- Slab of building 5 basement Complete
- Walls of building 5 Complete
- Column work building 5 to GF level Complete

# **Building 6**

- Columns in Building 6 Complete
- Side walls of Ramp going into basement (next to generator room are poured

# **Building 7**

Radisson Phuket Mai Khao Beach Construction Progress Report

- Scaffold in basement to GF slab removed, scaffold remaining is now purely for ongoing works
- Ramp to B Level Poured
- 1<sup>st</sup> Fix Air Cons systems is Complete
- Blockwork of basement functions is 99% Completed
- Rendering of walls basement is 80% completed
- Slab 1<sup>st</sup> floor is completed
- Steelwork and sleeve 2<sup>nd</sup> floor slab has completed
- Scaffold support G floor removed
- Fire stair structure G to 1st floor is completed
- Blockwork of Main kitchen GF has commenced
- Main Stair Structure Formwork G-1 is completed
- Slab 2<sup>nd</sup> Floor is completed
- Column's 2<sup>nd</sup> -3<sup>rd</sup> Floor complete
- Fire Stair floor 1-2 is complete
- Scaffold for support formwork floor 7-3 is completed
- Shear wall to Floor 7-3 is complete
- 1st fix MEP (sanitary) 1st floor rooms is completed
- 1st Fix Electrical 1st floor rooms is completed
- Blockwork 1<sup>st</sup> floor is 98% completed
- Rendering of walls 1<sup>st</sup> floor is 98% completed
- Conduit for services electrical and communication & IT is completed in mock up rooms
- Pressure test of the pipework inside mock rooms 1<sup>st</sup> floor is completed
- Pipework for sanitary and water services mock up room is completed
- Installation of in wall fixtures sanitaryware mock up rooms has commenced
- Removal of formwork requiring replacement is completed
- Columns and Shear wall 7-3 to 7 Roof are completed
- Formwork 7 Roof is completed
- Bottom layer rebar 7 Roof is completed
- Post tension cable 7 Roof is Installed
- Top level Rebar is Installed 7 Roof
- Building 7 Roof slab is completed
- Tiling mock up rooms walls and Floors is 95% completed

# **Building 8**

Radisson Phuket Mai Khao Beach Construction Progress Report

- Steel work GF slab is completed
- Slab G Floor is Completed
- Columns GF 1<sup>st</sup> Completed
- Scaffold GF 1st Floor is Completed
- Slab 1<sup>st</sup> Floor is completed
- Emergency Stair B floor to G Floor Formwork is Completed
- Blockwork BOH space is 98% Completed
- Rendering BOH Walls is 40% completed
- Sanitary 1<sup>st</sup> fix is 95% completed
- Air Con system 1st Fix is 95% completed
- Fire Stair B- 1 floor is completed
- Scaffold 1<sup>st</sup> to 2<sup>nd</sup> Floor has been removed for repainting
- Scaffold support in basement area reduced
- Columns 1st Floor to 2nd Floor completed
- Slab 2<sup>nd</sup> Floor Completed