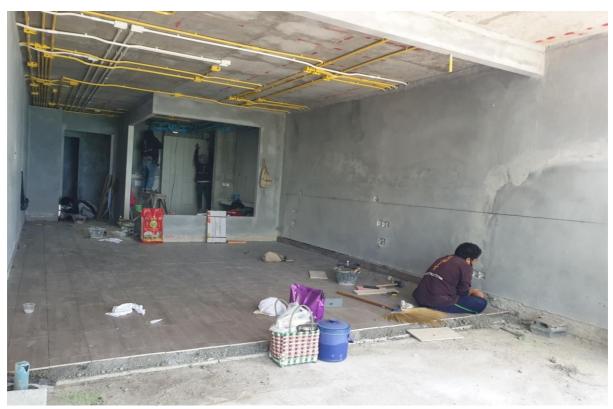

# **Building 7**

Radisson Phuket Mai Khao Beach Construction Progress Report

- Scaffold in basement to GF slab removed, scaffold remaining is now purely for ongoing works
- Ramp to B Level Poured
- 1<sup>st</sup> Fix Air Cons systems is Complete
- Blockwork of basement functions is 99% Completed
- Rendering of walls basement is 80% completed
- Slab 1<sup>st</sup> floor is completed
- Steelwork and sleeve 2<sup>nd</sup> floor slab has completed
- Scaffold support G floor removed
- Fire stair structure G to 1st floor is completed
- Blockwork of Main kitchen GF has commenced
- Main Stair Structure Formwork G-1 is completed
- Slab 2<sup>nd</sup> Floor is completed
- Column's 2<sup>nd</sup> -3<sup>rd</sup> Floor complete
- Fire Stair floor 1-2 is complete
- Scaffold for support formwork floor 7-3 is completed
- Shear wall to Floor 7-3 is complete
- 1st fix MEP (sanitary) 1st floor rooms is completed
- 1st Fix Electrical 1st floor rooms is completed
- Blockwork 1<sup>st</sup> floor is 98% completed
- Rendering of walls 1<sup>st</sup> floor is 98% completed
- Conduit for services electrical and communication & IT is completed in mock up rooms
- Pressure test of the pipework inside mock rooms 1<sup>st</sup> floor is completed
- Pipework for sanitary and water services mock up room is completed
- Installation of in wall fixtures sanitaryware mock up rooms has commenced
- Removal of formwork requiring replacement is completed
- Columns and Shear wall 7-3 to 7 Roof are completed
- Formwork 7 Roof is completed
- Bottom layer rebar 7 Roof is completed
- Post tension cable 7 Roof is Installed
- Top level Rebar is Installed 7 Roof
- Building 7 Roof slab is completed
- Tiling mock up rooms walls and Floors is 95% completed