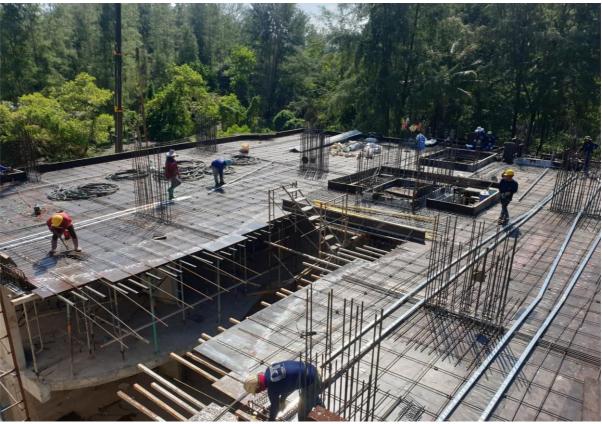

# **Building 3**

- Path between 3 -4 is complete
- Scaffold and formwork Ground Floor Slab is Complete
- Previous steel and post tension removed ready for reinstallation in December for pouring of the Slab
- Ground Floor Slab is completed

# **Building 4**

- Retaining walls perimeter completed
- Column works to ground floor level Completed