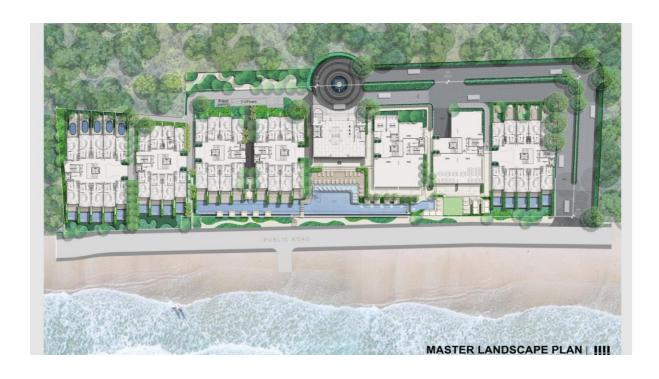

#### **Building 1**

- Polishing of water tanks is completed
- Scaffold for formwork ground floor slab is 98% completed

#### **Building 2**

- 1<sup>st</sup> Floor Slab is completed
- Emergency stair Basement to G Is completed
- Blockwork of BOH areas has commenced and is Completed
- Rendering of Walls BOH is 70%Completed
- 1st fix air con systems BOH is 95% Completed

# **Building 3**

- Path between 3 -4 is complete
- Scaffold and formwork Ground Floor Slab is Complete
- Previous steel and post tension removed ready for reinstallation in December for pouring of the Slab
- Ground Floor Slab is completed

# **Building 4**

- Retaining walls perimeter completed
- Column works to ground floor level Completed

#### **Building 5**

- Slab of building 5 basement Complete
- Walls of building 5 Complete
- Column work building 5 to GF level Complete

# **Building 6**

- Columns in Building 6 Complete
- Side walls of Ramp going into basement (next to generator room are poured

# **Building 7**

Radisson Phuket Mai Khao Beach Construction Progress Report

- Scaffold in basement to GF slab removed, scaffold remaining is now purely for ongoing works
- Ramp to B Level Poured
- 1<sup>st</sup> Fix Air Cons systems is Complete
- Blockwork of basement functions is 99% Completed
- Rendering of walls basement is 80% completed
- Slab 1<sup>st</sup> floor is completed
- Steelwork and sleeve 2<sup>nd</sup> floor slab has completed
- Scaffold support G floor removed
- Fire stair structure G to 1st floor is completed
- Blockwork of Main kitchen GF has commenced
- Main Stair Structure Formwork G-1 is completed
- Slab 2<sup>nd</sup> Floor is completed
- Column's 2<sup>nd</sup> -3<sup>rd</sup> Floor complete
- Fire Stair floor 1-2 is complete
- Scaffold for support formwork floor 7-3 is completed
- Shear wall to Floor 7-3 is complete
- 1st fix MEP (sanitary) 1st floor rooms is completed
- 1st Fix Electrical 1st floor rooms is completed
- Blockwork 1<sup>st</sup> floor is 98% completed
- Rendering of walls 1<sup>st</sup> floor is 98% completed
- Conduit for services electrical and communication & IT is completed in mock up rooms
- Pressure test of the pipework inside mock rooms 1<sup>st</sup> floor is completed
- Pipework for sanitary and water services mock up room is completed
- Installation of in wall fixtures sanitaryware mock up rooms has commenced
- Removal of formwork requiring replacement is completed
- Columns and Shear wall 7-3 to 7 Roof are completed
- Formwork 7 Roof is completed
- Bottom layer rebar 7 Roof is completed
- Post tension cable 7 Roof is Installed
- Top level Rebar is Installed 7 Roof
- Building 7 Roof slab is completed
- Tiling mock up rooms walls and Floors is 95% completed

# **Building 8**

Radisson Phuket Mai Khao Beach Construction Progress Report

- Steel work GF slab is completed
- Slab G Floor is Completed
- Columns GF 1<sup>st</sup> Completed
- Scaffold GF 1st Floor is Completed
- Slab 1<sup>st</sup> Floor is completed
- Emergency Stair B floor to G Floor Formwork is Completed
- Blockwork BOH space is 98% Completed
- Rendering BOH Walls is 40% completed
- Sanitary 1<sup>st</sup> fix is 95% completed
- Air Con system 1st Fix is 95% completed
- Fire Stair B- 1 floor is completed
- Scaffold 1<sup>st</sup> to 2<sup>nd</sup> Floor has been removed for repainting
- Scaffold support in basement area reduced
- Columns 1st Floor to 2nd Floor completed
- Slab 2<sup>nd</sup> Floor Completed