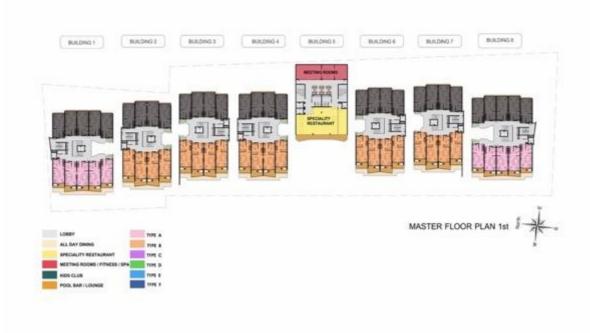

#### **Building 1**

- Polishing of water tanks is completed
- Scaffold for formwork ground floor slab is 98% completed

#### **Building 2**

- 1<sup>st</sup> Floor Slab is completed
- Emergency stair Basement to G Is completed
- Blockwork of BOH areas has commenced and is Completed
- Rendering of Walls BOH is 70%Completed
- 1st fix air con systems BOH is 95% Completed

# **Building 3**

- Path between 3 -4 is complete
- Scaffold and formwork Ground Floor Slab is Complete
- Previous steel and post tension removed ready for reinstallation in December for pouring of the Slab
- Ground Floor Slab is completed

# **Building 4**

- Retaining walls perimeter completed
- Column works to ground floor level Completed

#### **Building 5**

- Slab of building 5 basement Complete
- Walls of building 5 Complete
- Column work building 5 to GF level Complete

# **Building 6**

- Columns in Building 6 Complete
- Side walls of Ramp going into basement (next to generator room are poured

# **Building 7**

Radisson Phuket Mai Khao Beach Construction Progress Report

- Scaffold in basement to GF slab removed, scaffold remaining is now purely for ongoing works
- Ramp to B Level Poured
- 1<sup>st</sup> Fix Air Cons systems is Complete
- Blockwork of basement functions is 99% Completed
- Rendering of walls basement is 80% completed
- Slab 1<sup>st</sup> floor is completed
- Steelwork and sleeve 2<sup>nd</sup> floor slab has completed
- Scaffold support G floor removed
- Fire stair structure G to 1st floor is completed
- Blockwork of Main kitchen GF has commenced
- Main Stair Structure Formwork G-1 is completed
- Slab 2<sup>nd</sup> Floor is completed
- Column's 2<sup>nd</sup> -3<sup>rd</sup> Floor complete
- Fire Stair floor 1-2 is complete
- Scaffold for support formwork floor 7-3 is completed
- Shear wall to Floor 7-3 is complete
- 1st fix MEP (sanitary) 1st floor rooms is completed
- 1st Fix Electrical 1st floor rooms is completed
- Blockwork 1<sup>st</sup> floor is 98% completed
- Rendering of walls 1<sup>st</sup> floor is 98% completed
- Conduit for services electrical and communication & IT is completed in mock up rooms
- Pressure test of the pipework inside mock rooms 1<sup>st</sup> floor is completed
- Pipework for sanitary and water services mock up room is completed
- Installation of in wall fixtures sanitaryware mock up rooms has commenced
- Removal of formwork requiring replacement is completed
- Columns and Shear wall 7-3 to 7 Roof are completed
- Formwork 7 Roof is completed
- Bottom layer rebar 7 Roof is completed
- Post tension cable 7 Roof is Installed
- Top level Rebar is Installed 7 Roof
- Building 7 Roof slab is completed
- Tiling mock up rooms walls and Floors is 95% completed

# **Building 8**

Radisson Phuket Mai Khao Beach Construction Progress Report

- Steel work GF slab is completed
- Slab G Floor is Completed
- Columns GF 1<sup>st</sup> Completed
- Scaffold GF 1st Floor is Completed
- Slab 1<sup>st</sup> Floor is completed
- Emergency Stair B floor to G Floor Formwork is Completed
- Blockwork BOH space is 98% Completed
- Rendering BOH Walls is 40% completed
- Sanitary 1<sup>st</sup> fix is 95% completed
- Air Con system 1st Fix is 95% completed
- Fire Stair B- 1 floor is completed
- Scaffold 1<sup>st</sup> to 2<sup>nd</sup> Floor has been removed for repainting
- Scaffold support in basement area reduced
- Columns 1st Floor to 2nd Floor completed
- Slab 2<sup>nd</sup> Floor Completed