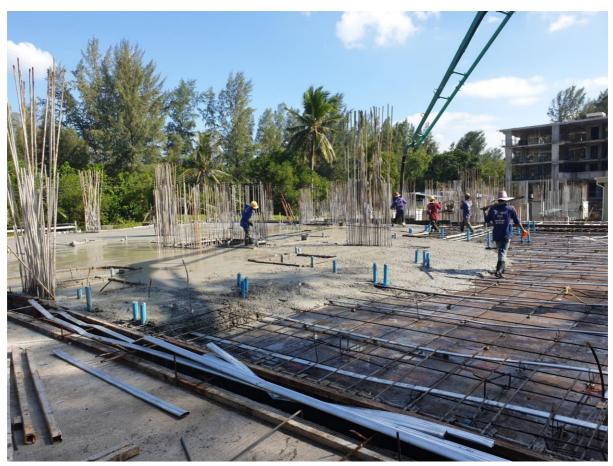

# **Building 3**

- Path between 3 -4 is complete
- Scaffold and formwork Ground Floor Slab is Complete
- Previous steel and post tension removed ready for reinstallation in December for pouring of the Slab
- Ground Floor Slab is completed

# **Building 4**

- Retaining walls perimeter completed
- Column works to ground floor level Completed