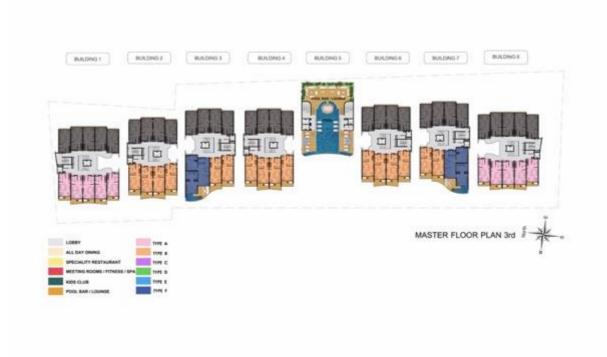

#### **Building 1**

- Polishing of water tanks is completed
- Scaffold for formwork ground floor slab is 98% completed

#### **Building 2**

- 1<sup>st</sup> Floor Slab is completed
- Emergency stair Basement to G Is completed
- Blockwork of BOH areas has commenced and is Completed
- Rendering of Walls BOH is 70%Completed
- 1st fix air con systems BOH is 95% Completed

# **Building 3**

- Path between 3 -4 is complete
- Scaffold and formwork Ground Floor Slab is Complete
- Previous steel and post tension removed ready for reinstallation in December for pouring of the Slab
- Ground Floor Slab is completed

# **Building 4**

- Retaining walls perimeter completed
- Column works to ground floor level Completed

#### **Building 5**

- Slab of building 5 basement Complete
- Walls of building 5 Complete
- Column work building 5 to GF level Complete

# **Building 6**

- Columns in Building 6 Complete
- Side walls of Ramp going into basement (next to generator room are poured

# **Building 7**

Radisson Phuket Mai Khao Beach Construction Progress Report

- Scaffold in basement to GF slab removed, scaffold remaining is now purely for ongoing works
- Ramp to B Level Poured
- 1<sup>st</sup> Fix Air Cons systems is Complete
- Blockwork of basement functions is 99% Completed
- Rendering of walls basement is 80% completed
- Slab 1<sup>st</sup> floor is completed
- Steelwork and sleeve 2<sup>nd</sup> floor slab has completed
- Scaffold support G floor removed
- Fire stair structure G to 1st floor is completed
- Blockwork of Main kitchen GF has commenced
- Main Stair Structure Formwork G-1 is completed
- Slab 2<sup>nd</sup> Floor is completed
- Column's 2<sup>nd</sup> -3<sup>rd</sup> Floor complete
- Fire Stair floor 1-2 is complete
- Scaffold for support formwork floor 7-3 is completed
- Shear wall to Floor 7-3 is complete
- 1st fix MEP (sanitary) 1st floor rooms is completed
- 1st Fix Electrical 1st floor rooms is completed
- Blockwork 1<sup>st</sup> floor is 98% completed
- Rendering of walls 1<sup>st</sup> floor is 98% completed
- Conduit for services electrical and communication & IT is completed in mock up rooms
- Pressure test of the pipework inside mock rooms 1<sup>st</sup> floor is completed
- Pipework for sanitary and water services mock up room is completed
- Installation of in wall fixtures sanitaryware mock up rooms has commenced
- Removal of formwork requiring replacement is completed
- Columns and Shear wall 7-3 to 7 Roof are completed
- Formwork 7 Roof is completed
- Bottom layer rebar 7 Roof is completed
- Post tension cable 7 Roof is Installed
- Top level Rebar is Installed 7 Roof
- Building 7 Roof slab is completed
- Tiling mock up rooms walls and Floors is 95% completed

# **Building 8**

Radisson Phuket Mai Khao Beach Construction Progress Report

- Steel work GF slab is completed
- Slab G Floor is Completed
- Columns GF 1<sup>st</sup> Completed
- Scaffold GF 1st Floor is Completed
- Slab 1<sup>st</sup> Floor is completed
- Emergency Stair B floor to G Floor Formwork is Completed
- Blockwork BOH space is 98% Completed
- Rendering BOH Walls is 40% completed
- Sanitary 1<sup>st</sup> fix is 95% completed
- Air Con system 1st Fix is 95% completed
- Fire Stair B- 1 floor is completed
- Scaffold 1<sup>st</sup> to 2<sup>nd</sup> Floor has been removed for repainting
- Scaffold support in basement area reduced
- Columns 1st Floor to 2nd Floor completed
- Slab 2<sup>nd</sup> Floor Completed