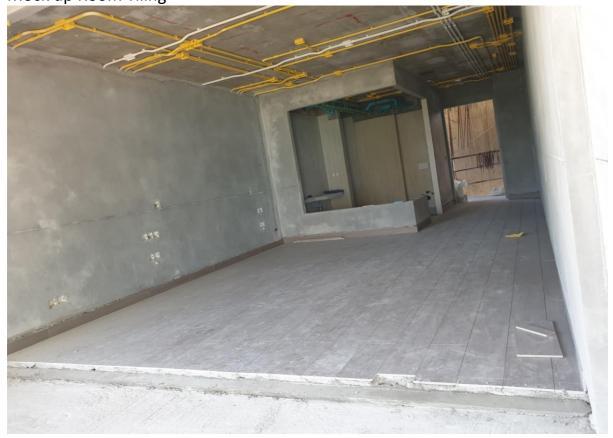

# **Building 7**

Radisson Phuket Mai Khao Beach Construction Progress Report

- Scaffold in basement to GF slab removed, scaffold remaining is now purely for ongoing works
- Ramp to B Level Poured
- 1<sup>st</sup> Fix Air Cons systems is Complete
- Blockwork of basement functions is 99% Completed
- Rendering of walls basement is 80% completed
- Slab 1<sup>st</sup> floor is completed
- Steelwork and sleeve 2<sup>nd</sup> floor slab has completed
- Scaffold support G floor removed
- Fire stair structure G to 1st floor is completed
- Blockwork of Main kitchen GF has commenced
- Main Stair Structure Formwork G-1 is completed
- Slab 2<sup>nd</sup> Floor is completed
- Column's 2<sup>nd</sup> -3<sup>rd</sup> Floor complete
- Fire Stair floor 1-2 is complete
- Scaffold for support formwork floor 7-3 is completed
- Shear wall to Floor 7-3 is complete
- 1st fix MEP (sanitary) 1st floor rooms is completed
- 1st Fix Electrical 1st floor rooms is completed
- Blockwork 1<sup>st</sup> floor is 98% completed
- Rendering of walls 1<sup>st</sup> floor is 98% completed
- Conduit for services electrical and communication & IT is completed in mock up rooms
- Pressure test of the pipework inside mock rooms 1<sup>st</sup> floor is completed
- Pipework for sanitary and water services mock up room is completed
- Installation of in wall fixtures sanitaryware mock up rooms has commenced
- Removal of formwork requiring replacement is completed
- Columns and Shear wall 7-3 to 7 Roof are completed
- Formwork 7 Roof is completed
- Bottom layer rebar 7 Roof is completed
- Post tension cable 7 Roof is Installed
- Top level Rebar is Installed 7 Roof
- Building 7 Roof slab is completed
- Tiling mock up rooms walls and Floors is 95% completed