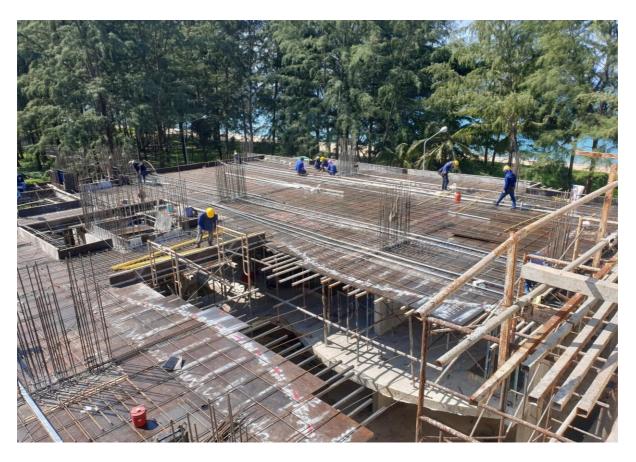

# **Building 3**

- Path between 3 -4 is complete
- Scaffold and formwork Ground Floor Slab is Complete
- Previous steel and post tension removed ready for reinstallation in December for pouring of the Slab
- Ground Floor Slab is completed

# **Building 4**

- Retaining walls perimeter completed
- Column works to ground floor level Completed