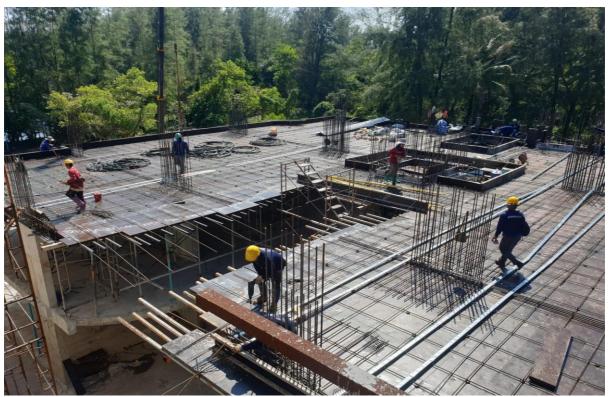

# **Building 3**

- Path between 3 -4 is complete
- Scaffold and formwork Ground Floor Slab is Complete
- Previous steel and post tension removed ready for reinstallation in December for pouring of the Slab
- Ground Floor Slab is completed

Radisson Phuket Mai Khao Beach Construction Progress Report

Inspect Sleeving Slab 3 G

Check Sleeving slab 3G

 ${\bf Disclaimer:} \ \underline{{\bf https://turtlebayphuket.com/disclaimer/}}$ 

Post tension Sling installed inspect sleeving 3 G Slab