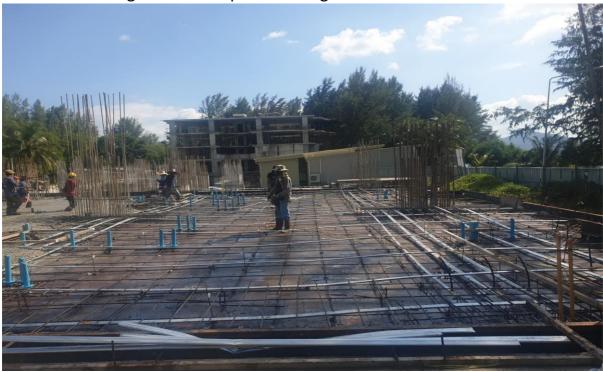

# **Building 3**

- Path between 3 -4 is complete
- Scaffold and formwork Ground Floor Slab is Complete
- Previous steel and post tension removed ready for reinstallation in December for pouring of the Slab
- Ground Floor Slab is completed

# **Building 4**

- Retaining walls perimeter completed
- Column works to ground floor level Completed