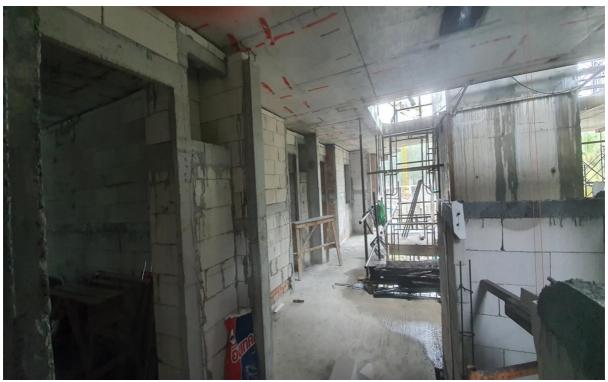

Blockwork Fire Stair area and EE Cupboard and Fire hose Cabinet 7-1

Radisson Phuket Mai Khao Beach Construction Progress Report

EE Cupboard & Fire Hose Cabinet

Block Work Maid Room

7-1 Corridor looking from Service Lift towards Rooms 7104 – 7101

Wet Services shaft rooms

Blockwork in rooms 7104 (red brick Bathroom area)

Balcony looking into 7104

Room 7103

Room 7102

Room 7101

Corridor near Main Lift looking across to 7102/7103

Scaffold support Roof Slab 7