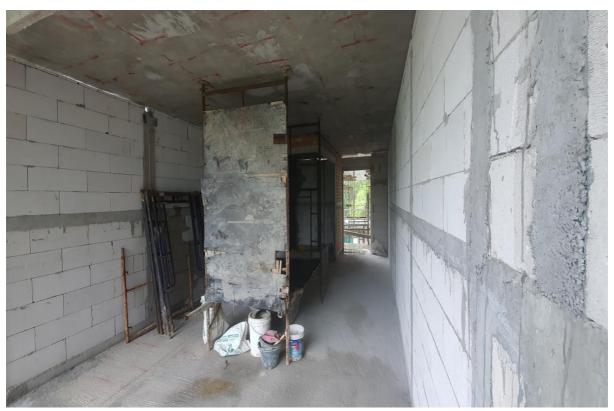

## **Photos**

Radisson Phuket Mai Khao Beach Construction Progress Report

Blockwork rear part of emergency Stair level 7-1

Blockwork emergency stairwell 7-g to 7-1

Blockwork commencing garden view room (7105-7108) 1st floor 7

Blockwork Fire Stair area and EE Cupboard and Fire hose Cabinet 7-1

Radisson Phuket Mai Khao Beach Construction Progress Report

EE Cupboard & Fire Hose Cabinet

Block Work Maid Room

7-1 Corridor looking from Service Lift towards Rooms 7104 – 7101