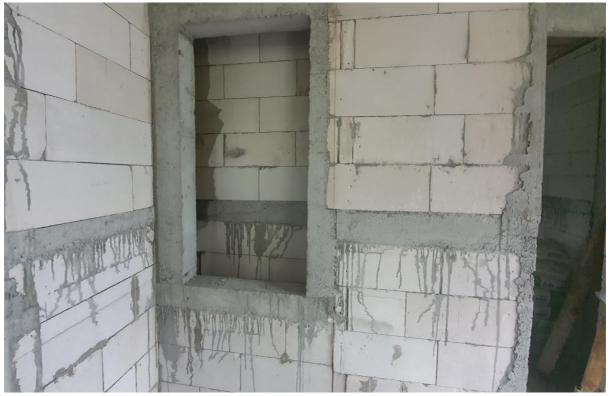

Wet Services shaft rooms

Blockwork in rooms 7104 (red brick Bathroom area)

Balcony looking into 7104

Room 7103

Room 7102

Room 7101

Corridor near Main Lift looking across to 7102/7103

Scaffold support Roof Slab 7