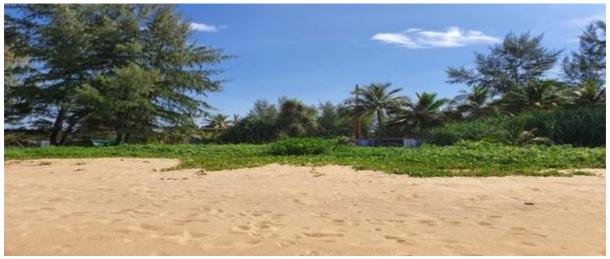

Slab 3-g Formwork/Steel and Post tension sling ready

Building 7 seen from Slab 3-G Roof floor formwork is top level

Directly in front of the plot, road and cycle/pathway and to the right onto the beach

Start of the beach areas opposite the edge of the plot (at building 8 end)

View of the beach, looking to the south

Beach looking to the north

From the beach looking East, back to the project NEW PROJECT RENDERS

Rooftop bar

All Day Dining

Front Pool Type D & E