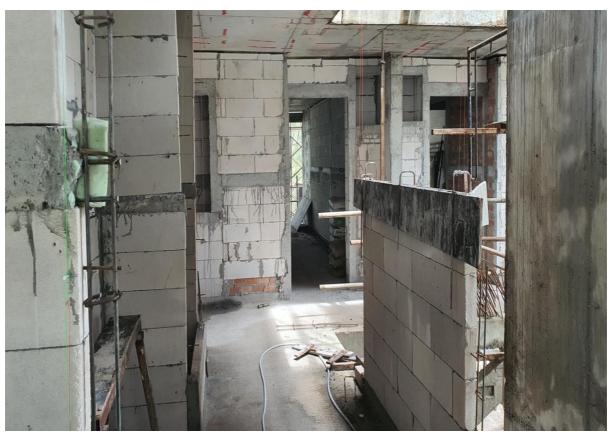

## **Photos**

Radisson Phuket Mai Khao Beach Construction Progress Report

Blockwork rear part of emergency Stair level 7-1

Blockwork emergency stairwell 7-g to 7-1

Blockwork commencing garden view room (7105-7108) 1st floor 7

Blockwork Fire Stair area and EE Cupboard and Fire hose Cabinet 7-1

Radisson Phuket Mai Khao Beach Construction Progress Report

EE Cupboard & Fire Hose Cabinet

Block Work Maid Room

7-1 Corridor looking from Service Lift towards Rooms 7104 – 7101

Wet Services shaft rooms

Blockwork in rooms 7104 (red brick Bathroom area)

Balcony looking into 7104

Room 7103

Room 7102

Room 7101

Corridor near Main Lift looking across to 7102/7103

Scaffold support Roof Slab 7