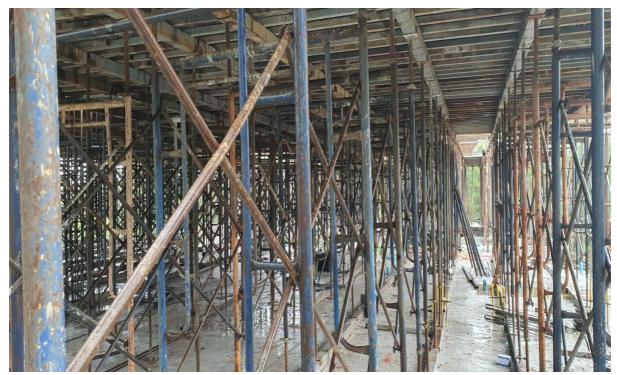

Scaffold 8-2

Scaffold formwork 7 Roof

7104 looking from Building 8

7108 looking from Building 8

Corridor 7-1 looking from 7107 to 7103 near rear of main stair/EE cupboard

Prepare kerb for Balustrade wall 7-1 in front of 7101

Slab 3-g Formwork/Steel and Post tension sling ready

Building 7 seen from Slab 3-G Roof floor formwork is top level

Directly in front of the plot, road and cycle/pathway and to the right onto the beach

Start of the beach areas opposite the edge of the plot (at building 8 end)