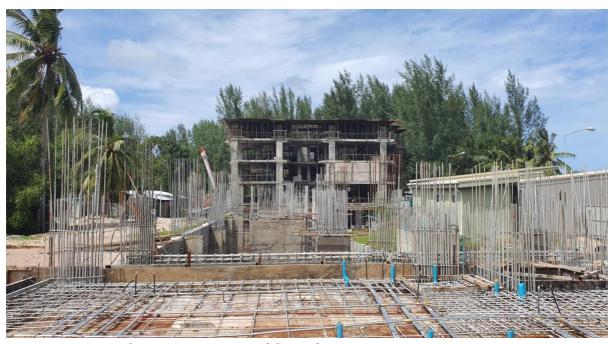

Slab 3-g Formwork/Steel and Post tension sling ready

Building 7 seen from Slab 3-G Roof floor formwork is top level

Directly in front of the plot, road and cycle/pathway and to the right onto the beach

Start of the beach areas opposite the edge of the plot (at building 8 end)