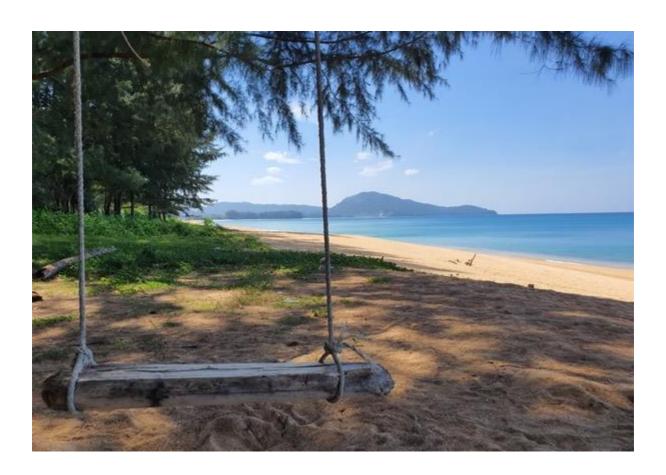

Slab 3-g Formwork/Steel and Post tension sling ready

Building 7 seen from Slab 3-G Roof floor formwork is top level

Directly in front of the plot, road and cycle/pathway and to the right onto the beach

Start of the beach areas opposite the edge of the plot (at building 8 end)

View of the beach, looking to the south

Beach looking to the north

From the beach looking East, back to the project NEW PROJECT RENDERS

Rooftop bar

All Day Dining

Front Pool Type D & E