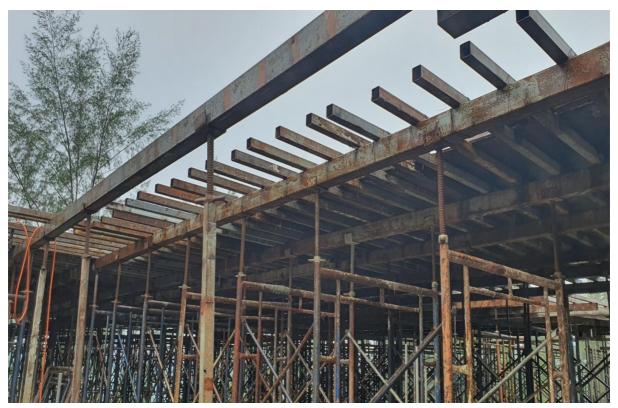

Scaffold 8-2

Scaffold formwork 7 Roof

7104 looking from Building 8

7108 looking from Building 8

Corridor 7-1 looking from 7107 to 7103 near rear of main stair/EE cupboard

Prepare kerb for Balustrade wall 7-1 in front of 7101

Slab 3-g Formwork/Steel and Post tension sling ready

Building 7 seen from Slab 3-G Roof floor formwork is top level

Directly in front of the plot, road and cycle/pathway and to the right onto the beach

Start of the beach areas opposite the edge of the plot (at building 8 end)