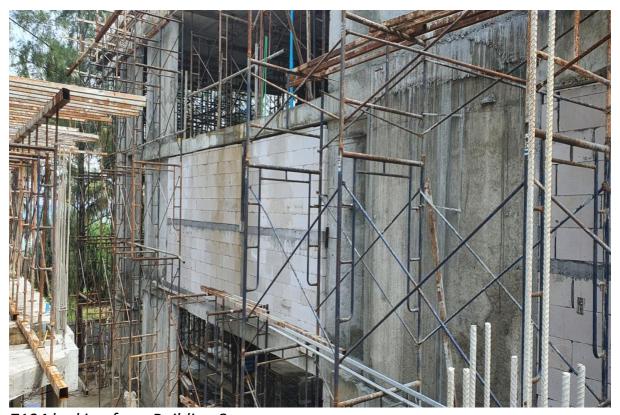

## **Photos**

Radisson Phuket Mai Khao Beach Construction Progress Report

Blockwork rear part of emergency Stair level 7-1

Blockwork emergency stairwell 7-g to 7-1

Blockwork commencing garden view room (7105-7108) 1st floor 7

Blockwork Fire Stair area and EE Cupboard and Fire hose Cabinet 7-1

Radisson Phuket Mai Khao Beach Construction Progress Report

EE Cupboard & Fire Hose Cabinet

Block Work Maid Room

7-1 Corridor looking from Service Lift towards Rooms 7104 – 7101