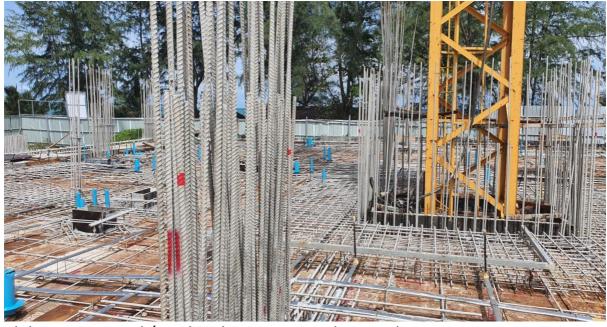

Slab 3-g Formwork/Steel and Post tension sling ready

Building 7 seen from Slab 3-G Roof floor formwork is top level

Directly in front of the plot, road and cycle/pathway and to the right onto the beach

Start of the beach areas opposite the edge of the plot (at building 8 end)