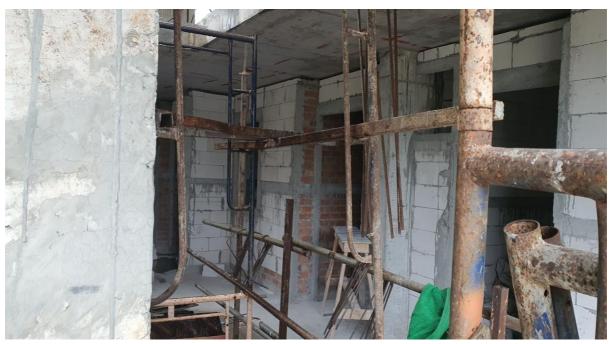

Wet Services shaft rooms

Blockwork in rooms 7104 (red brick Bathroom area)

Balcony looking into 7104

Room 7103

Room 7102

Room 7101

Corridor near Main Lift looking across to 7102/7103

Scaffold support Roof Slab 7

Scaffold 8-2

Scaffold formwork 7 Roof

7104 looking from Building 8

7108 looking from Building 8

Corridor 7-1 looking from 7107 to 7103 near rear of main stair/EE cupboard

Prepare kerb for Balustrade wall 7-1 in front of 7101