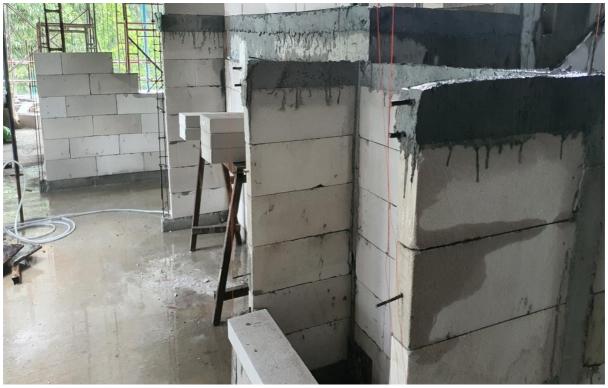

## **Photos**

Radisson Phuket Mai Khao Beach Construction Progress Report

Blockwork rear part of emergency Stair level 7-1

Blockwork emergency stairwell 7-g to 7-1

Blockwork commencing garden view room (7105-7108) 1st floor 7

Blockwork Fire Stair area and EE Cupboard and Fire hose Cabinet 7-1

Radisson Phuket Mai Khao Beach Construction Progress Report

EE Cupboard & Fire Hose Cabinet

Block Work Maid Room

7-1 Corridor looking from Service Lift towards Rooms 7104 – 7101