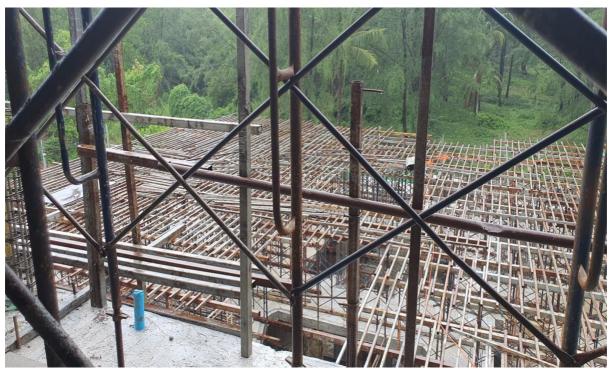

Slab 3-g Formwork/Steel and Post tension sling ready

Building 7 seen from Slab 3-G Roof floor formwork is top level

Directly in front of the plot, road and cycle/pathway and to the right onto the beach

Start of the beach areas opposite the edge of the plot (at building 8 end)