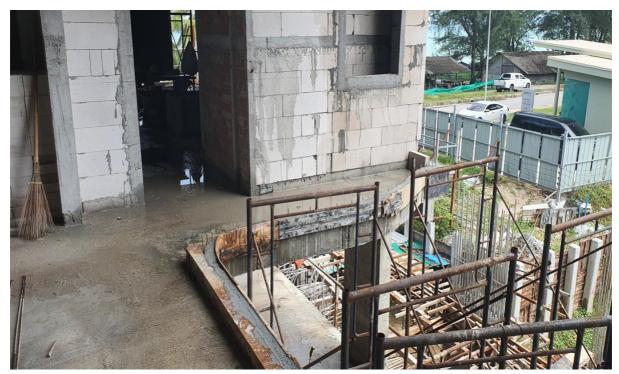

## **Building 3**

- Path between 3 -4 is complete
- Scaffold and formwork Ground Floor Slab is Complete
- Preparation for Steel work and Post tension cabling commenced

Slab 3-g Formwork/Steel and Post tension sling ready

Building 7 seen from Slab 3-G Roof floor formwork is top level

Directly in front of the plot, road and cycle/pathway and to the right onto the beach

Start of the beach areas opposite the edge of the plot (at building 8 end)