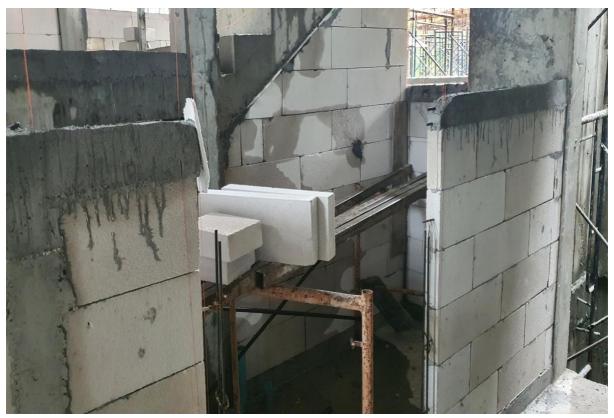

## **Photos**

Radisson Phuket Mai Khao Beach Construction Progress Report

Blockwork rear part of emergency Stair level 7-1

Blockwork emergency stairwell 7-g to 7-1

Blockwork commencing garden view room (7105-7108) 1st floor 7

Blockwork Fire Stair area and EE Cupboard and Fire hose Cabinet 7-1

Radisson Phuket Mai Khao Beach Construction Progress Report

EE Cupboard & Fire Hose Cabinet

Block Work Maid Room

7-1 Corridor looking from Service Lift towards Rooms 7104 – 7101