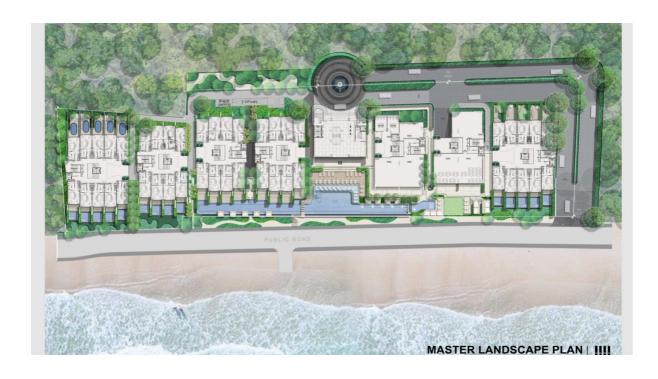

Slab 3-g Formwork/Steel and Post tension sling ready

Building 7 seen from Slab 3-G Roof floor formwork is top level

Directly in front of the plot, road and cycle/pathway and to the right onto the beach

Start of the beach areas opposite the edge of the plot (at building 8 end)

View of the beach, looking to the south

Beach looking to the north

From the beach looking East, back to the project NEW PROJECT RENDERS

Rooftop bar

All Day Dining

Front Pool Type D & E