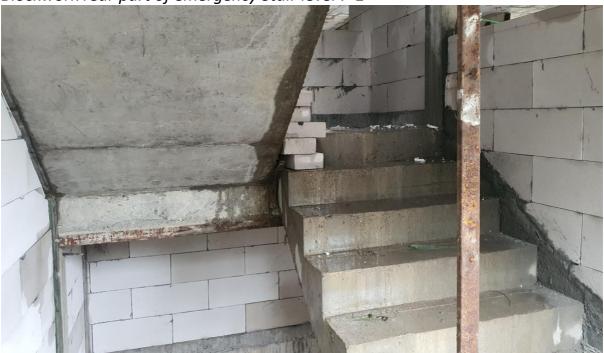

## **Photos**

Radisson Phuket Mai Khao Beach Construction Progress Report

Blockwork rear part of emergency Stair level 7-1

Blockwork emergency stairwell 7-g to 7-1

Blockwork commencing garden view room (7105-7108) 1st floor 7

Blockwork Fire Stair area and EE Cupboard and Fire hose Cabinet 7-1

Radisson Phuket Mai Khao Beach Construction Progress Report

EE Cupboard & Fire Hose Cabinet

Block Work Maid Room

7-1 Corridor looking from Service Lift towards Rooms 7104 – 7101