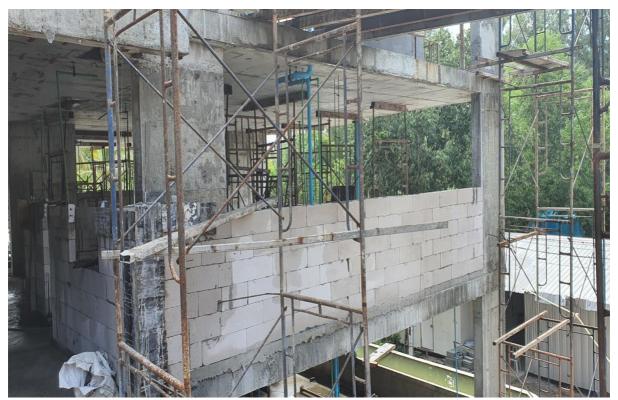

## **Photos**

Radisson Phuket Mai Khao Beach Construction Progress Report

Blockwork rear part of emergency Stair level 7-1

Blockwork emergency stairwell 7-g to 7-1

Blockwork commencing garden view room (7105-7108) 1st floor 7

Blockwork Fire Stair area and EE Cupboard and Fire hose Cabinet 7-1

Radisson Phuket Mai Khao Beach Construction Progress Report

EE Cupboard & Fire Hose Cabinet

Block Work Maid Room

7-1 Corridor looking from Service Lift towards Rooms 7104 – 7101