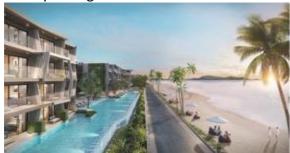

Roof

Radisson Phuket Mai Khao Beach Construction Progress Report



7104 looking from Building 8



7108 looking from Building 8

Radisson Phuket Mai Khao Beach Construction Progress Report



Corridor 7-1 looking from 7107 to 7103 near rear of main stair/EE cupboard



Prepare kerb for Balustrade wall 7-1 in front of 7101



Slab 3-g Formwork/Steel and Post tension sling ready



Building 7 seen from Slab 3-G Roof floor formwork is top level



Directly in front of the plot, road and cycle/pathway and to the right onto the beach





Start of the beach areas opposite the edge of the plot (at building 8 end)



View of the beach, looking to the south



Beach looking to the north



From the beach looking East, back to the project NEW PROJECT RENDERS





Rooftop bar





All Day Dining





Front Pool Type D & E