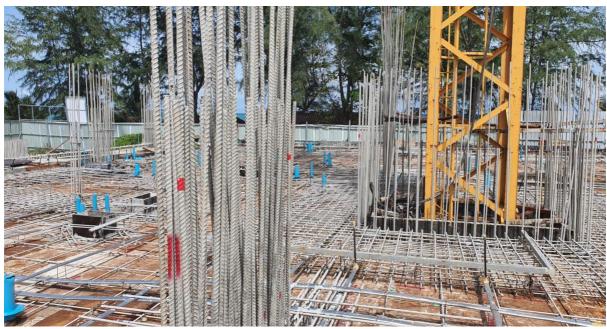

Prepare kerb for Balustrade wall 7-1 in front of 7101

Slab 3-g Formwork/Steel and Post tension sling ready

Building 7 seen from Slab 3-G Roof floor formwork is top level

Directly in front of the plot, road and cycle/pathway and to the right onto the beach