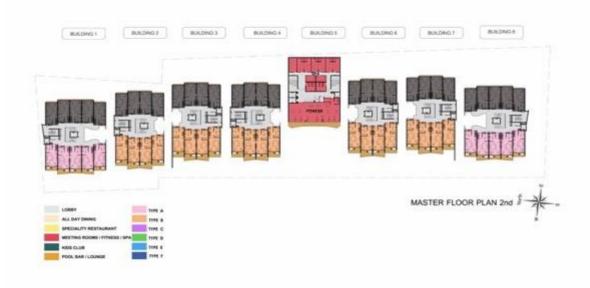

in Mai Khao area of Phuket Thailand between Soi Mai Khao 6 And Soi Mai Khao 7

A google map reference can be found on following link: <a href="https://www.google.com/maps/@8.1238403,98.3072577,1592m/data=!3m1!1e3">https://www.google.com/maps/@8.1238403,98.3072577,1592m/data=!3m1!1e3</a>

A sales gallery is constructed, and already available on site from 09:00-18:00



Visit onto the construction area is strictly controlled and by appointment only, please contact tom@aplanproperties.com to arrange any visit to the construction area.

The preliminary works commenced in November 2019 Ground works commenced 10<sup>th</sup> December 2019

Please visit our websites at: www.turtlebayphuket.com www.tcphg.com www.aplanproperties.com

Radisson Phuket Mai Khao Beach Construction Progress Report









### **COVID 19 Update**

Thailand is still currently experiencing a 3<sup>rd</sup> wave of infections with a daily caseload averaging around 3000 Cases nationally. For Phuket it has been the first province within Thailand selected for reopening to foreign tourists and this is scheduled to commence on 1<sup>st</sup> July 2021. Phuket's population has been receiving priority vaccinations and is 70% vaccinated. 4 Major airlines have announced scheduling commencing again to the Island. Foreigners who are vaccinated can come to Phuket and move freely within Phuket, they cannot travel further afield until after 14 days and having completed covid tests at end of that period. Whilst initial numbers will most likely be quite small then it is the beginning of the process to a broader reopening h