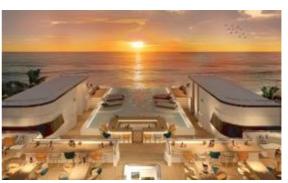

caffold 8-2



Scaffold formwork 7 Roof

Radisson Phuket Mai Khao Beach Construction Progress Report



7104 looking from Building 8



7108 looking from Building 8

Radisson Phuket Mai Khao Beach Construction Progress Report



Corridor 7-1 looking from 7107 to 7103 near rear of main stair/EE cupboard



Prepare kerb for Balustrade wall 7-1 in front of 7101



Slab 3-g Formwork/Steel and Post tension sling ready



Building 7 seen from Slab 3-G Roof floor formwork is top level



Directly in front of the plot, road and cycle/pathway and to the right onto the beach





Start of the beach areas opposite the edge of the plot (at building 8 end)



View of the beach, looking to the south



Beach looking to the north



From the beach looking East, back to the project NEW PROJECT RENDERS





Rooftop bar





All Day Dining





Front Pool Type D & E