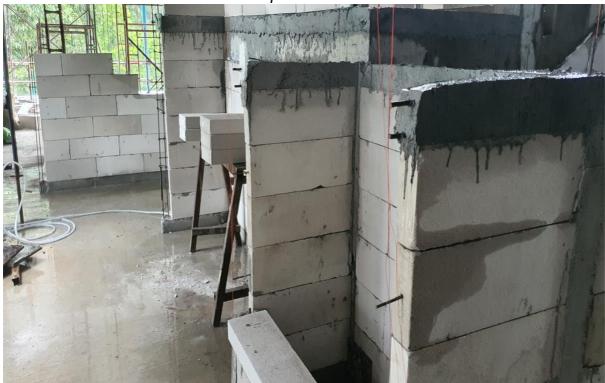

Blockwork rear part of emergency Stair level 7-1

Radisson Phuket Mai Khao Beach Construction Progress Report

Blockwork emergency stairwell 7-g to 7-1

Blockwork commencing garden view room (7105-7108) 1st floor 7

Blockwork Fire Stair area and EE Cupboard and Fire hose Cabinet 7-1

EE Cupboard & Fire Hose Cabinet

Block Work Maid Room

7-1 Corridor looking from Service Lift towards Rooms 7104 – 7101

Wet Services shaft rooms