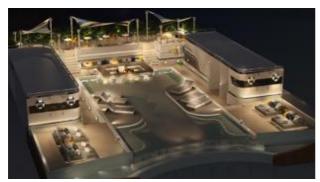

Scaffold 8-2



Scaffold formwork 7 Roof

Radisson Phuket Mai Khao Beach Construction Progress Report



7104 looking from Building 8



7108 looking from Building 8

Radisson Phuket Mai Khao Beach Construction Progress Report



Corridor 7-1 looking from 7107 to 7103 near rear of main stair/EE cupboard



Prepare kerb for Balustrade wall 7-1 in front of 7101



Slab 3-g Formwork/Steel and Post tension sling ready



Building 7 seen from Slab 3-G Roof floor formwork is top level



Directly in front of the plot, road and cycle/pathway and to the right onto the beach





Start of the beach areas opposite the edge of the plot (at building 8 end)



View of the beach, looking to the south



Beach looking to the north



From the beach looking East, back to the project NEW PROJECT RENDERS





Rooftop bar





All Day Dining





Front Pool Type D & E