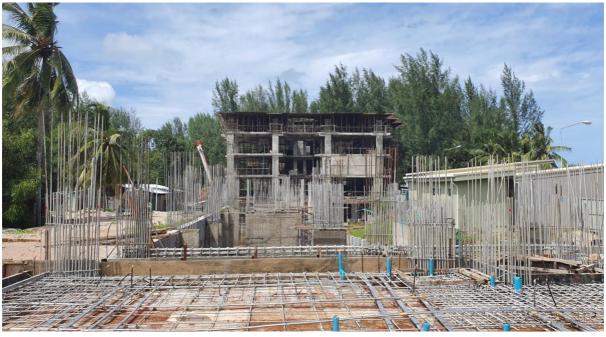

Prepare kerb for Balustrade wall 7-1 in front of 7101

Slab 3-g Formwork/Steel and Post tension sling ready

Building 7 seen from Slab 3-G Roof floor formwork is top level

Directly in front of the plot, road and cycle/pathway and to the right onto the beach