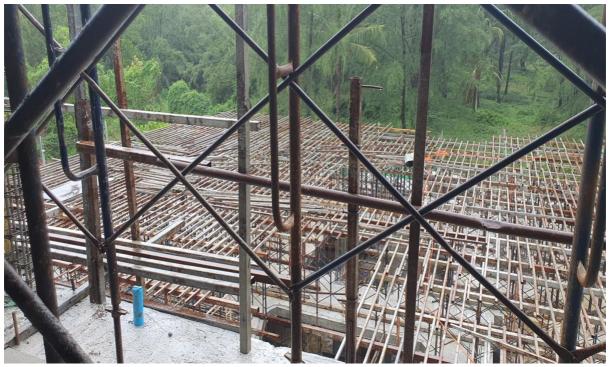

Scaffold formwork 7 Roof

Radisson Phuket Mai Khao Beach Construction Progress Report

7104 looking from Building 8

7108 looking from Building 8

Radisson Phuket Mai Khao Beach Construction Progress Report

Corridor 7-1 looking from 7107 to 7103 near rear of main stair/EE cupboard