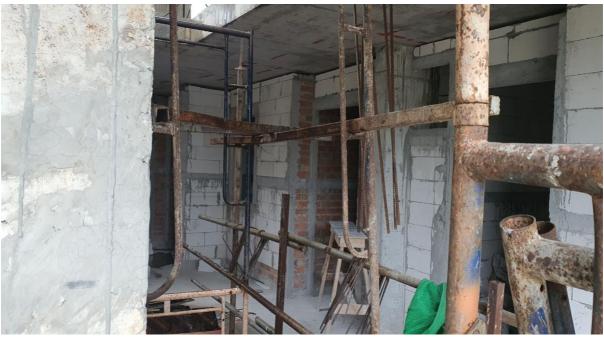

Blockwork rear part of emergency Stair level 7-1

Radisson Phuket Mai Khao Beach Construction Progress Report

Blockwork emergency stairwell 7-g to 7-1

Blockwork commencing garden view room (7105-7108) 1st floor 7