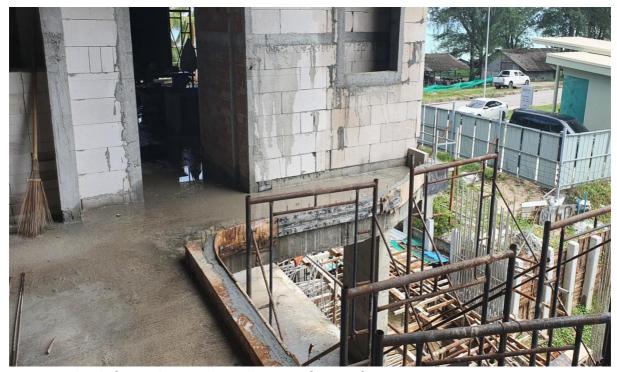

# **Building 3**

- Path between 3 -4 is complete
- Scaffold and formwork Ground Floor Slab is Complete
- Preparation for Steel work and Post tension cabling commenced

Prepare kerb for Balustrade wall 7-1 in front of 7101

Slab 3-g Formwork/Steel and Post tension sling ready

Building 7 seen from Slab 3-G Roof floor formwork is top level

Directly in front of the plot, road and cycle/pathway and to the right onto the beach