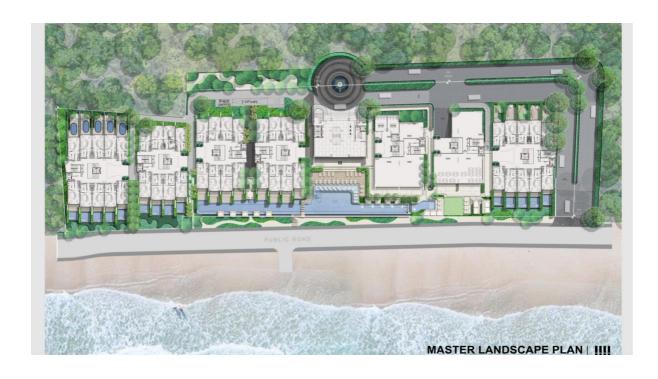

ted in Mai Khao area of Phuket Thailand between Soi Mai Khao 6 And Soi Mai Khao 7

A google map reference can be found on following link: <a href="https://www.google.com/maps/@8.1238403,98.3072577,1592m/data=!3m1!1e3">https://www.google.com/maps/@8.1238403,98.3072577,1592m/data=!3m1!1e3</a>

A sales gallery is constructed, and already available on site from 09:00-18:00



Visit onto the construction area is strictly controlled and by appointment only, please contact tom@aplanproperties.com to arrange any visit to the construction area.

The preliminary works commenced in November 2019 Ground works commenced 10<sup>th</sup> December 2019

Please visit our websites at: www.turtlebayphuket.com www.tcphg.com www.aplanproperties.com

Radisson Phuket Mai Khao Beach Construction Progress Report









### **COVID 19 Update**

Thailand is still currently experiencing a 3<sup>rd</sup> wave of infections with a daily caseload averaging around 3000 Cases nationally. For Phuket it has been the first province within Thailand selected for reopening to foreign tourists and this is scheduled to commence on 1<sup>st</sup> July 2021. Phuket's population has been receiving priority vaccinations and is 70% vaccinated. 4 Major airlines have announced scheduling commencing again to the Island. Foreigners who are vaccinated can come to Phuket and move freely within Phuket, they cannot travel further afield until after 14 days and having completed covid tests at end of that period. Whilst initial numbers will most likely be quite small then it is the beginning of the process to a broader reopeni