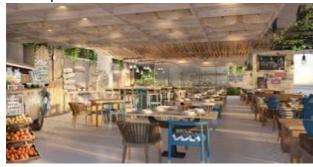

Scaffold formwork 7 Roof

Radisson Phuket Mai Khao Beach Construction Progress Report



7104 looking from Building 8



7108 looking from Building 8

Radisson Phuket Mai Khao Beach Construction Progress Report



Corridor 7-1 looking from 7107 to 7103 near rear of main stair/EE cupboard



Prepare kerb for Balustrade wall 7-1 in front of 7101



Slab 3-g Formwork/Steel and Post tension sling ready



Building 7 seen from Slab 3-G Roof floor formwork is top level



Directly in front of the plot, road and cycle/pathway and to the right onto the beach





Start of the beach areas opposite the edge of the plot (at building 8 end)



View of the beach, looking to the south



Beach looking to the north



From the beach looking East, back to the project NEW PROJECT RENDERS





Rooftop bar





All Day Dining





Front Pool Type D & E