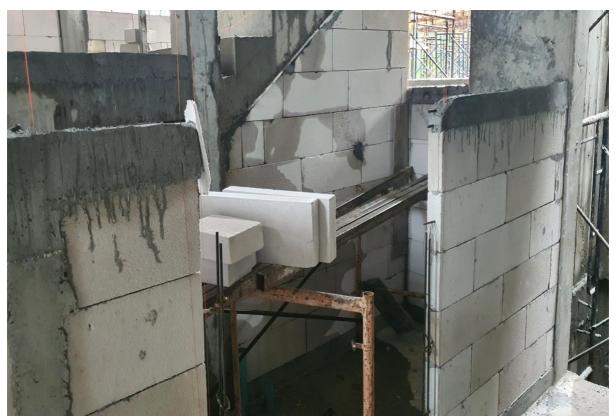

Blockwork rear part of emergency Stair level 7-1

Radisson Phuket Mai Khao Beach Construction Progress Report

Blockwork emergency stairwell 7-g to 7-1

Blockwork commencing garden view room (7105-7108) 1st floor 7

Blockwork Fire Stair area and EE Cupboard and Fire hose Cabinet 7-1

EE Cupboard & Fire Hose Cabinet

Block Work Maid Room

7-1 Corridor looking from Service Lift towards Rooms 7104 – 7101

Wet Services shaft rooms