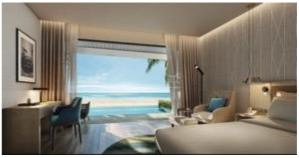

of

Radisson Phuket Mai Khao Beach Construction Progress Report



7104 looking from Building 8



7108 looking from Building 8

Radisson Phuket Mai Khao Beach Construction Progress Report



Corridor 7-1 looking from 7107 to 7103 near rear of main stair/EE cupboard



Prepare kerb for Balustrade wall 7-1 in front of 7101



Slab 3-g Formwork/Steel and Post tension sling ready



Building 7 seen from Slab 3-G Roof floor formwork is top level



Directly in front of the plot, road and cycle/pathway and to the right onto the beach





Start of the beach areas opposite the edge of the plot (at building 8 end)



View of the beach, looking to the south



Beach looking to the north



From the beach looking East, back to the project NEW PROJECT RENDERS





Rooftop bar





All Day Dining





Front Pool Type D & E