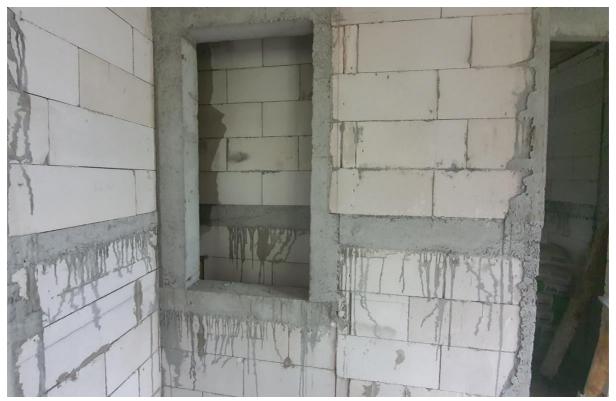

Blockwork in rooms 7104 (red brick Bathroom area)

Balcony looking into 7104

Room 7103

Room 7102

Room 7101

Corridor near Main Lift looking across to 7102/7103

Scaffold support Roof Slab 7

Scaffold 8-2