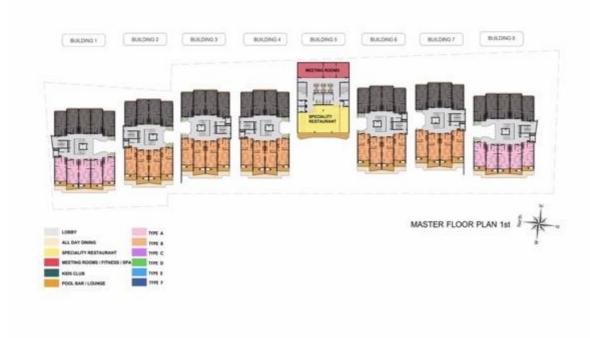

d in Mai Khao area of Phuket Thailand between Soi Mai Khao 6 And Soi Mai Khao 7

A google map reference can be found on following link: <a href="https://www.google.com/maps/@8.1238403,98.3072577,1592m/data=!3m1!1e3">https://www.google.com/maps/@8.1238403,98.3072577,1592m/data=!3m1!1e3</a>

A sales gallery is constructed, and already available on site from 09:00-18:00



Visit onto the construction area is strictly controlled and by appointment only, please contact tom@aplanproperties.com to arrange any visit to the construction area.

The preliminary works commenced in November 2019 Ground works commenced 10<sup>th</sup> December 2019

Please visit our websites at: www.turtlebayphuket.com www.tcphg.com www.aplanproperties.com

Radisson Phuket Mai Khao Beach Construction Progress Report









### **COVID 19 Update**

Thailand is still currently experiencing a 3<sup>rd</sup> wave of infections with a daily caseload averaging around 3000 Cases nationally. For Phuket it has been the first province within Thailand selected for reopening to foreign tourists and this is scheduled to commence on 1<sup>st</sup> July 2021. Phuket's population has been receiving priority vaccinations and is 70% vaccinated. 4 Major airlines have announced scheduling commencing again to the Island. Foreigners who are vaccinated can come to Phuket and move freely within Phuket, they cannot travel further afield until after 14 days and having completed covid tests at end of that period. Whilst initial numbers will most likely be quite small then it is the beginning of the process to a broader reopening