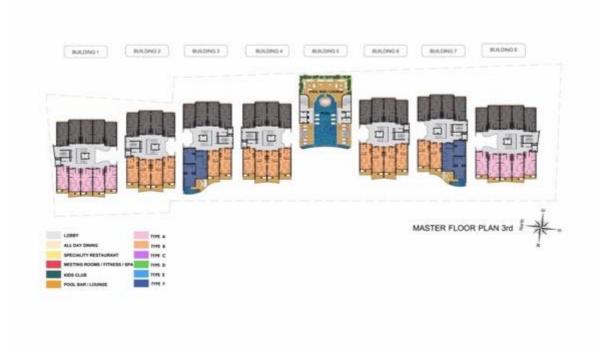

Mai Khao area of Phuket Thailand between Soi Mai Khao 6 And Soi Mai Khao 7

A google map reference can be found on following link: <a href="https://www.google.com/maps/@8.1238403,98.3072577,1592m/data=!3m1!1e3">https://www.google.com/maps/@8.1238403,98.3072577,1592m/data=!3m1!1e3</a>

A sales gallery is constructed, and already available on site from 09:00-18:00



Visit onto the construction area is strictly controlled and by appointment only, please contact tom@aplanproperties.com to arrange any visit to the construction area.

The preliminary works commenced in November 2019 Ground works commenced 10<sup>th</sup> December 2019

Please visit our websites at: www.turtlebayphuket.com www.tcphg.com www.aplanproperties.com

Radisson Phuket Mai Khao Beach Construction Progress Report









### **COVID 19 Update**

Thailand is still currently experiencing a 3<sup>rd</sup> wave of infections with a daily caseload averaging around 3000 Cases nationally. For Phuket it has been the first province within Thailand selected for reopening to foreign tourists and this is scheduled to commence on 1<sup>st</sup> July 2021. Phuket's population has been receiving priority vaccinations and is 70% vaccinated. 4 Major airlines have announced scheduling commencing again to the Island. Foreigners who are vaccinated can come to Phuket and move freely within Phuket, they cannot travel further afield until after 14 days and having completed covid tests at end of that period. Whilst initial numbers will most likely be quite small then it is the beginning of the process to a broader reopening hop