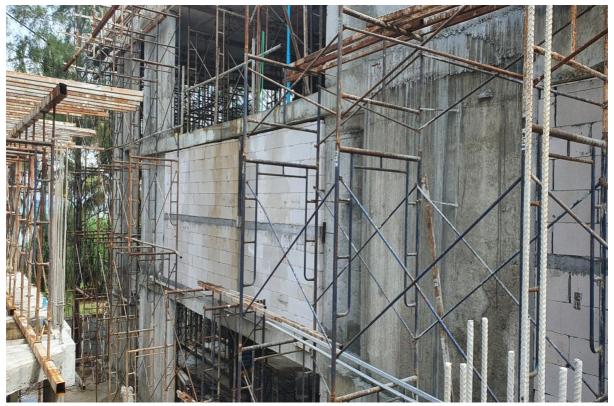

#### **Building 8**

- Steel work GF slab is completed
- Slab G Floor is Completed
- Columns GF 1<sup>st</sup> Completed

Radisson Phuket Mai Khao Beach Construction Progress Report

- Scaffold GF 1st Floor is Completed
- Slab 1<sup>st</sup> Floor is completed
- Emergency Stair B floor to G Floor Formwork is Completed
- Blockwork BOH space is 98% Completed
- Rendering BOH Walls is 40% completed
- Sanitary 1<sup>st</sup> fix is 95% completed
- Air Con system 1st Fix is 95% completed
- Fire Stair B- 1 floor is completed
- Scaffold 1<sup>st</sup> to 2<sup>nd</sup> Floor has commenced
- Scaffold support in basement area reduced

Blockwork rear part of emergency Stair level 7-1

Radisson Phuket Mai Khao Beach Construction Progress Report

Blockwork emergency stairwell 7-g to 7-1

Blockwork commencing garden view room (7105-7108) 1st floor 7

Blockwork Fire Stair area and EE Cupboard and Fire hose Cabinet 7-1

EE Cupboard & Fire Hose Cabinet

Block Work Maid Room

7-1 Corridor looking from Service Lift towards Rooms 7104 – 7101

Wet Services shaft rooms