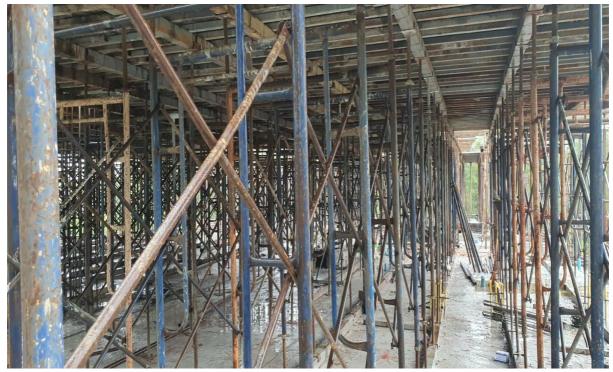

Blockwork in rooms 7104 (red brick Bathroom area)

Balcony looking into 7104

Room 7103

Room 7102

Room 7101

Corridor near Main Lift looking across to 7102/7103

Scaffold support Roof Slab 7

Scaffold 8-2