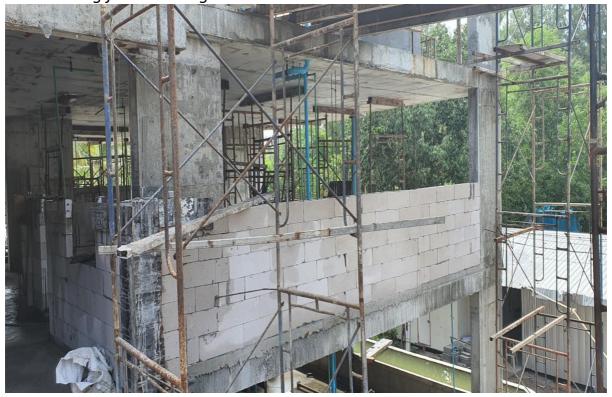

Blockwork rear part of emergency Stair level 7-1

Radisson Phuket Mai Khao Beach Construction Progress Report

Blockwork emergency stairwell 7-g to 7-1

Blockwork commencing garden view room (7105-7108) 1st floor 7

Blockwork Fire Stair area and EE Cupboard and Fire hose Cabinet 7-1

EE Cupboard & Fire Hose Cabinet

Block Work Maid Room

7-1 Corridor looking from Service Lift towards Rooms 7104 – 7101

Wet Services shaft rooms