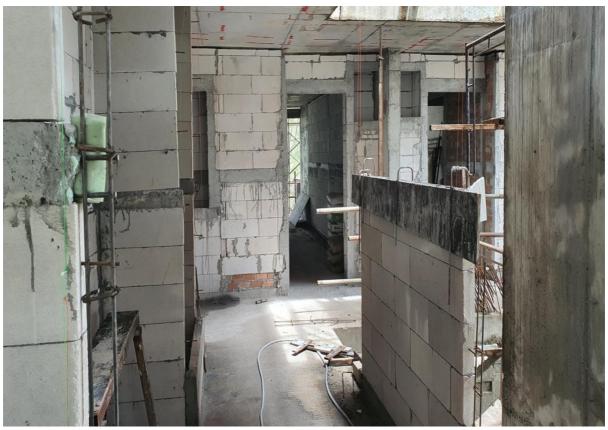

Blockwork Fire Stair area and EE Cupboard and Fire hose Cabinet 7-1

EE Cupboard & Fire Hose Cabinet

Block Work Maid Room

7-1 Corridor looking from Service Lift towards Rooms 7104 – 7101

Wet Services shaft rooms

Blockwork in rooms 7104 (red brick Bathroom area)

Balcony looking into 7104

Room 7103

Room 7102

Room 7101

Corridor near Main Lift looking across to 7102/7103

Scaffold support Roof Slab 7

Scaffold 8-2