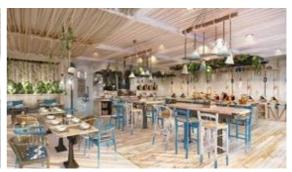

affold formwork 7 Roof

Radisson Phuket Mai Khao Beach Construction Progress Report



7104 looking from Building 8



7108 looking from Building 8

Radisson Phuket Mai Khao Beach Construction Progress Report



Corridor 7-1 looking from 7107 to 7103 near rear of main stair/EE cupboard



Prepare kerb for Balustrade wall 7-1 in front of 7101



Slab 3-g Formwork/Steel and Post tension sling ready



Building 7 seen from Slab 3-G Roof floor formwork is top level



Directly in front of the plot, road and cycle/pathway and to the right onto the beach





Start of the beach areas opposite the edge of the plot (at building 8 end)



View of the beach, looking to the south



Beach looking to the north



From the beach looking East, back to the project NEW PROJECT RENDERS





Rooftop bar





All Day Dining





Front Pool Type D & E