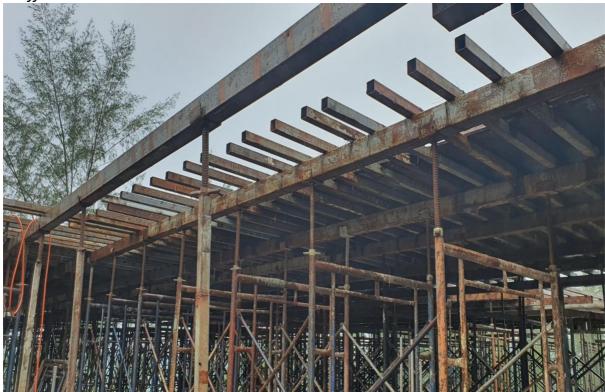

# **Building 7**

- Scaffold in basement to GF slab removed, scaffold remaining is now purely for ongoing works
- Ramp to B Level Poured
- 1<sup>st</sup> Fix Air Cons systems is Complete
- Blockwork of basement functions is 99% Completed
- Rendering of walls is 70% Completed
- Slab 1<sup>st</sup> floor is completed
- Steelwork and sleeve 2<sup>nd</sup> floor slab has completed
- Scaffold support G floor removed
- Fire stair structure G to 1<sup>st</sup> floor is completed
- Blockwork of Main kitchen GF has commenced
- Main Stair Structure formwork G-1 is completed
- Slab 2<sup>nd</sup> Floor is completed
- Columns 2<sup>nd</sup> -3<sup>rd</sup> Floor has commenced
- Fire Stair floor 1-2 is complete
- Scaffold for support formwork floor 7-3 has commenced
- Shear wall to Floor 7-3 is complete
- Steelwork and Post tension cabling is completed for Slab Floor 3
- Concrete is due to Pour 31<sup>st</sup> May for slab 3<sup>rd</sup> floor

Blockwork in rooms 7104 (red brick Bathroom area)

Balcony looking into 7104

Room 7103

Room 7102

Room 7101

Corridor near Main Lift looking across to 7102/7103

Scaffold support Roof Slab 7

Scaffold 8-2