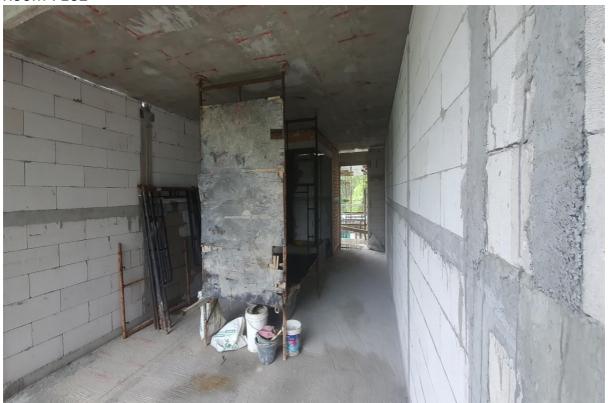

Blockwork Fire Stair area and EE Cupboard and Fire hose Cabinet 7-1

EE Cupboard & Fire Hose Cabinet

Block Work Maid Room

7-1 Corridor looking from Service Lift towards Rooms 7104 – 7101

Wet Services shaft rooms