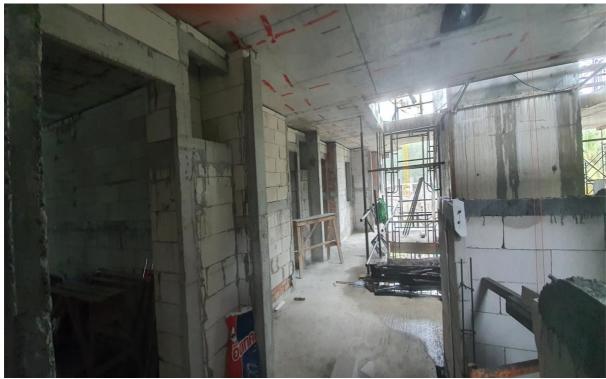

Blockwork Fire Stair area and EE Cupboard and Fire hose Cabinet 7-1

EE Cupboard & Fire Hose Cabinet

Block Work Maid Room

7-1 Corridor looking from Service Lift towards Rooms 7104 – 7101

Wet Services shaft rooms

Blockwork in rooms 7104 (red brick Bathroom area)

Balcony looking into 7104

Room 7103

Room 7102

Room 7101

Corridor near Main Lift looking across to 7102/7103

Scaffold support Roof Slab 7

Scaffold 8-2