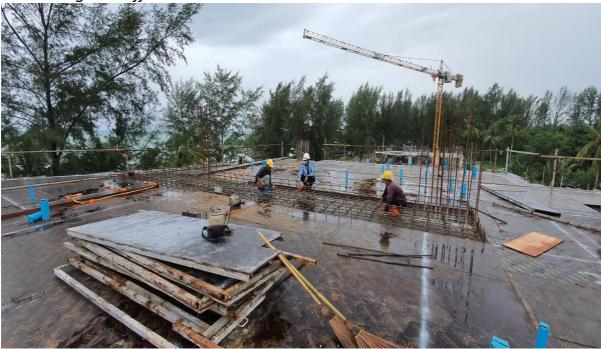

Formwork Building 7 floor 3 – Sleeving installation

7-3 looking to scaffold erection 8-2

7-3 Formwork and Band Beam steelwork installation (thicker structure area to support Type F Terrace extension)

Radisson Phuket Mai Khao Beach Construction Progress Report

View Building 7 Floor 3 room 7301

View from 7-3 looking down through entrance areas floor by Floor to Ground floor

Directly in front of the plot, road and cycle/pathway and to the right onto the beach

Start of the beach areas opposite the edge of the plot (at building 8 end)