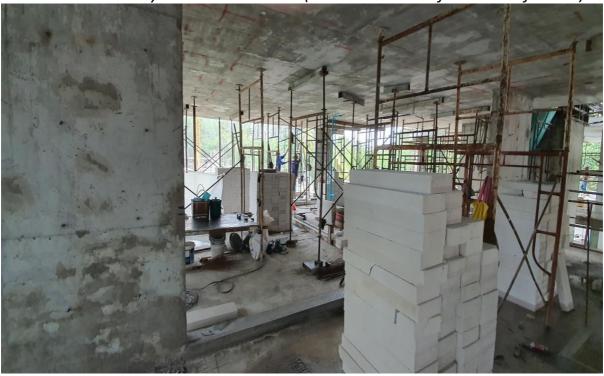

### **Building 1**

- Polishing of water tanks is completed
- Scaffold for formwork ground floor slab is 98% completed

#### **Building 2**

- 1<sup>st</sup> Floor Slab is completed
- Emergency stair Basement to G Is completed
- Blockwork of BOH areas has commenced and is Completed
- Rendering of Walls BOH is 70%Completed
- 1st fix air con systems BOH is 95% Completed