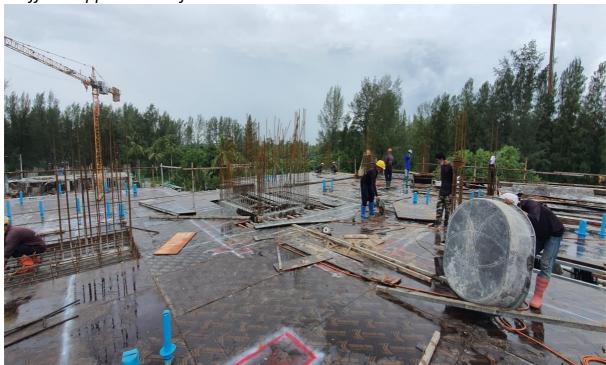

Concrete Pump deployed on Slab 2 -1

Ready mix arrivals into the concrete pour Building 2-1

Radisson Phuket Mai Khao Beach Construction Progress Report

Sleeving preparation Slab building 8- Floor 1

Preparing Post tension sling/Sleeving and top rebar for Slab 8-1

Pouring Concrete Slab 8-1

Slab 8-1 Concrete pour

Pour Slab 8-1

Finishing Slab 8-1 pour

Slab 8-1 Post pour

Rear of Building 7 (Right side) and 8 (Left side) Building 7 is upto 3<sup>rd</sup> Floor level just roof level to go