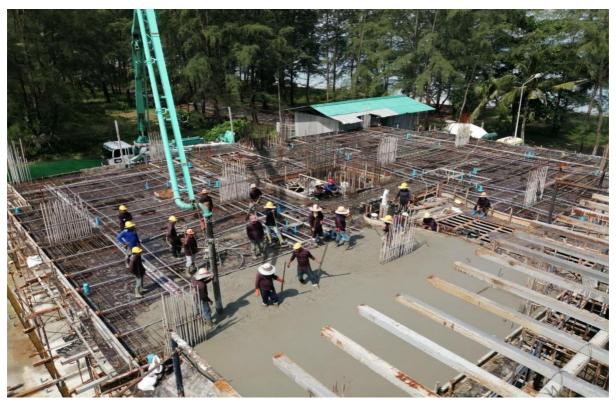

# **Photos**

Concrete Pour in progress building 2 floor 1

Concrete pump ready for Building 2 floor 1, Post tension cable system visible in the aluminium conduits

Radisson Phuket Mai Khao Beach Construction Progress Report