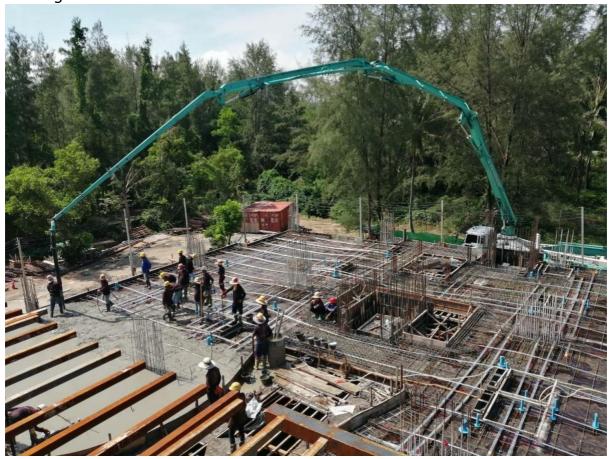

# **Photos**

Concrete Pour in progress building 2 floor 1

Concrete pump ready for Building 2 floor 1, Post tension cable system visible in the aluminium conduits

Radisson Phuket Mai Khao Beach Construction Progress Report