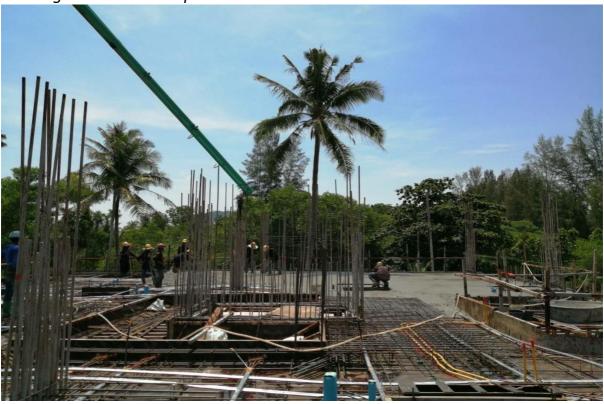

### **Building 1**

- Polishing of water tanks is completed
- Scaffold for formwork ground floor slab is 98% completed

#### **Building 2**

- 1<sup>st</sup> Floor Slab is completed
- Emergency stair Basement to G Is completed
- Blockwork of BOH areas has commenced and is Completed
- Rendering of Walls BOH is 70%Completed
- 1st fix air con systems BOH is 95% Completed

### **Building 3**

- Path between 3 -4 is complete
- Scaffold and formwork Ground Floor Slab is Complete
- Preparation for Steel work and Post tension cabling commenced

Radisson Phuket Mai Khao Beach Construction Progress Report