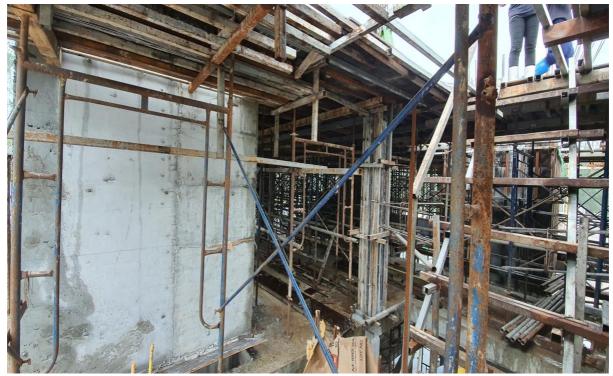

# **Photos**

Concrete Pour in progress building 2 floor 1

Concrete pump ready for Building 2 floor 1, Post tension cable system visible in the aluminium conduits

Radisson Phuket Mai Khao Beach Construction Progress Report

Building 2 Slab 1

Radisson Phuket Mai Khao Beach Construction Progress Report

Building 2-1 Commence pour slab

Building 2 Slab 1 pouring guest elevator area in foreground

Slab 2 -1

Radisson Phuket Mai Khao Beach Construction Progress Report

Concrete Pump deployed on Slab 2 -1

Ready mix arrivals into the concrete pour Building 2-1

Radisson Phuket Mai Khao Beach Construction Progress Report

Sleeving preparation Slab building 8- Floor 1

Preparing Post tension sling/Sleeving and top rebar for Slab 8-1