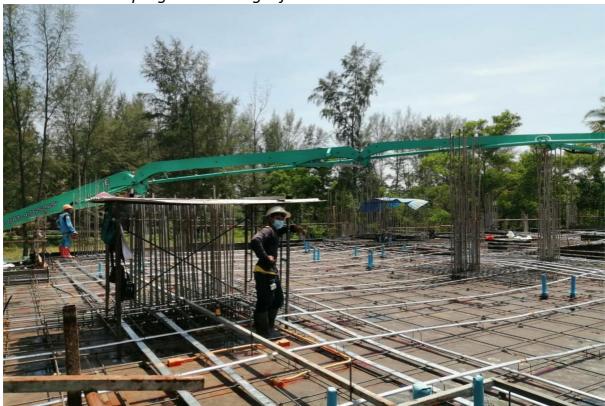

# **Photos**

Concrete Pour in progress building 2 floor 1

Concrete pump ready for Building 2 floor 1, Post tension cable system visible in the aluminium conduits

Radisson Phuket Mai Khao Beach Construction Progress Report