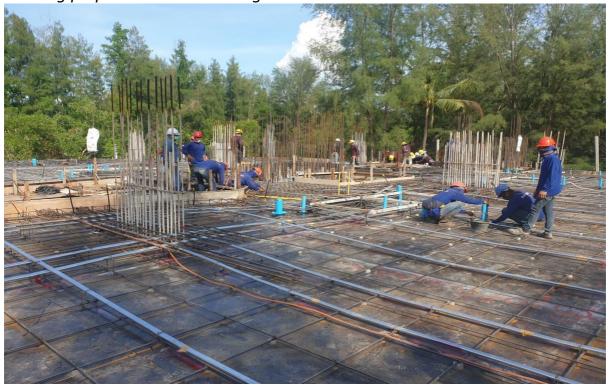

Concrete Pump deployed on Slab 2 -1

Ready mix arrivals into the concrete pour Building 2-1

Radisson Phuket Mai Khao Beach Construction Progress Report

Sleeving preparation Slab building 8- Floor 1

Preparing Post tension sling/Sleeving and top rebar for Slab 8-1