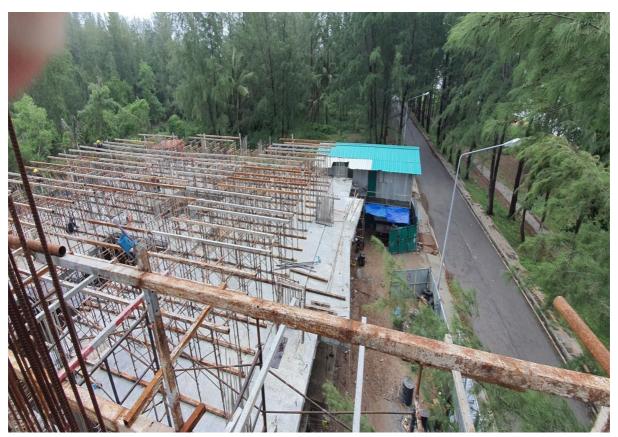

Pouring Concrete Slab 8-1

Slab 8-1 Concrete pour

Pour Slab 8-1

Finishing Slab 8-1 pour

Slab 8-1 Post pour

Rear of Building 7 (Right side) and 8 (Left side) Building 7 is upto 3<sup>rd</sup> Floor level just roof level to go

Blockwork underway Rooms 7101-7104 (7104 in this shot from rear of room)

Rooms 7103 looking toward rooms 7102 and 7101

Formwork being removed from underside slab 8-1

Place scaffold 8-floor 2

Scaffold support 7-2 to formwork 7-3