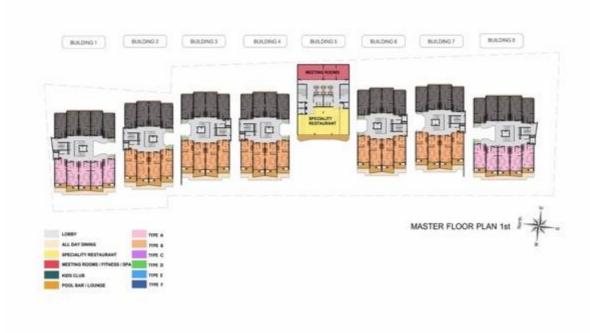

### **Building 1**

- Polishing of water tanks is completed
- Scaffold for formwork ground floor slab is 98% completed

#### **Building 2**

- 1<sup>st</sup> Floor Slab is completed
- Emergency stair Basement to G Is completed
- Blockwork of BOH areas has commenced and is Completed
- Rendering of Walls BOH is 70%Completed
- 1st fix air con systems BOH is 95% Completed

### **Building 3**

- Path between 3 -4 is complete
- Scaffold and formwork Ground Floor Slab is Complete
- Preparation for Steel work and Post tension cabling commenced

Radisson Phuket Mai Khao Beach Construction Progress Report

# **Building 4**

- Retaining walls perimeter completed
- Column works to ground floor level Completed

#### **Building 5**

- Slab of building 5 basement Complete
- Walls of building 5 Complete
- Column work building 5 to GF level Complete

### **Building 6**

- Columns in Building 6 Complete
- Side walls of Ramp going into basement (next to generator room are poured

#### **Building 7**

- Scaffold in basement to GF slab removed, scaffold remaining is now purely for ongoing works
- Ramp to B Level Poured
- 1st Fix Air Cons systems is Complete
- Blockwork of basement functions is 99% Completed
- Rendering of walls is 70% Completed
- Slab 1<sup>st</sup> floor is completed
- Steelwork and sleeve 2<sup>nd</sup> floor slab has completed
- Scaffold support G floor removed
- Fire stair structure G to 1<sup>st</sup> floor is completed
- Blockwork of Main kitchen GF has commenced
- Main Stair Structure formwork G-1 is completed
- Slab 2<sup>nd</sup> Floor is completed
- Columns 2<sup>nd</sup> -3<sup>rd</sup> Floor has commenced
- Fire Stair floor 1-2 is complete
- Scaffold for support formwork floor 7-3 has commenced
- Shear wall to Floor 7-3 is complete
- Steelwork and Post tension cabling is completed for Slab Floor 3
- Concrete is due to Pour 31st May for slab 3rd floor

#### **Building 8**

Steel work GF slab is completed

Radisson Phuket Mai Khao Beach Construction Progress Report

- Slab G Floor is Completed
- Columns GF 1<sup>st</sup> Completed
- Scaffold GF 1<sup>st</sup> Floor is Completed
- Slab 1<sup>st</sup> Floor is completed
- Emergency Stair B floor to G Floor Formwork is Completed
- Blockwork BOH space is 98% Completed
- Rendering BOH Walls is 40% completed
- Sanitary 1<sup>st</sup> fix is 95% completed
- Air Con system 1st Fix is 95% completed
- Fire Stair B- 1 floor is completed
- Scaffold 1<sup>st</sup> to 2<sup>nd</sup> Floor has commenced
- Scaffold support in basement area reduced