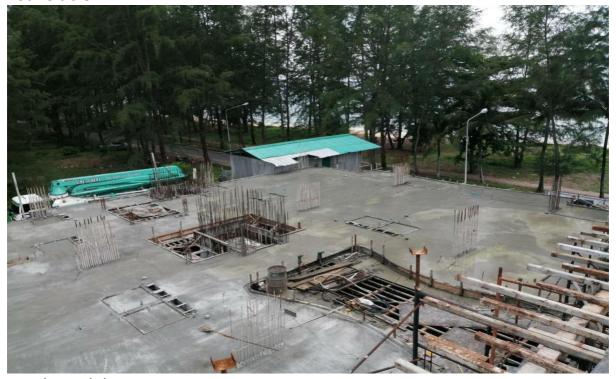

### **Building 3**

- Path between 3 -4 is complete
- Scaffold and formwork Ground Floor Slab is Complete
- Preparation for Steel work and Post tension cabling commenced

Radisson Phuket Mai Khao Beach Construction Progress Report

# **Building 4**

- Retaining walls perimeter completed
- Column works to ground floor level Completed

#### **Building 5**

- Slab of building 5 basement Complete
- Walls of building 5 Complete
- Column work building 5 to GF level Complete