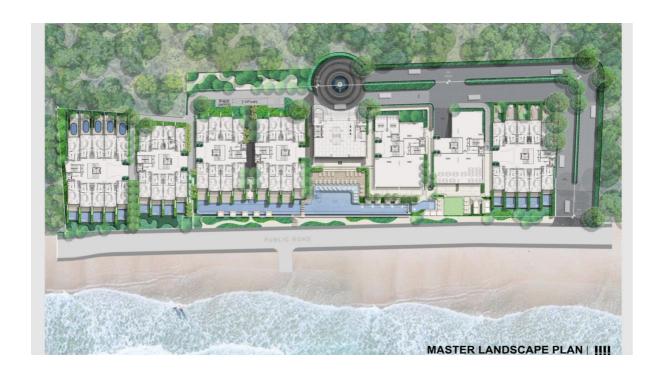

#### **General & Site information**:

The site is located in Mai Khao area of Phuket Thailand between Soi Mai Khao 6 And Soi Mai Khao 7

A google map reference can be found on following link: <a href="https://www.google.com/maps/@8.1238403,98.3072577,1592m/data=!3m1!1e3">https://www.google.com/maps/@8.1238403,98.3072577,1592m/data=!3m1!1e3</a>

A sales gallery is constructed, and already available on site from 09:00-18:00

Visit onto the construction area is strictly controlled and by appointment only, please contact <u>tom@aplanproperties.com</u> to arrange any visit to the construction area.

The preliminary works commenced in November 2019 Ground works commenced 10<sup>th</sup> December 2019

Please visit our websites at: www.turtlebayphuket.com www.tcphg.com www.aplanproperties.com

Radisson Phuket Mai Khao Beach Construction Progress Report