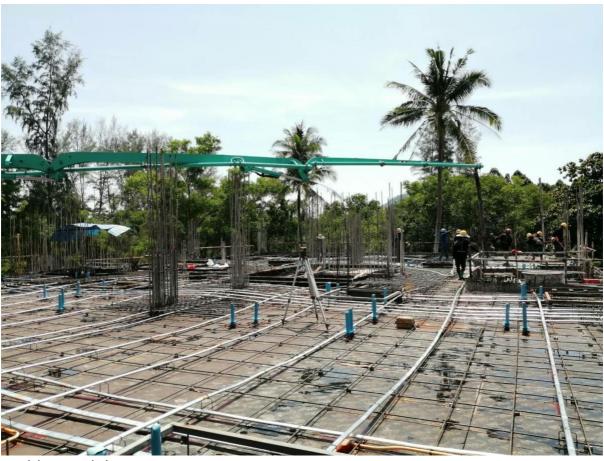

# **Photos**

Concrete Pour in progress building 2 floor 1

Concrete pump ready for Building 2 floor 1, Post tension cable system visible in the aluminium conduits

Radisson Phuket Mai Khao Beach Construction Progress Report

Building 2 Slab 1

Radisson Phuket Mai Khao Beach Construction Progress Report

Building 2-1 Commence pour slab

Building 2 Slab 1 pouring guest elevator area in foreground

Slab 2 -1

Radisson Phuket Mai Khao Beach Construction Progress Report