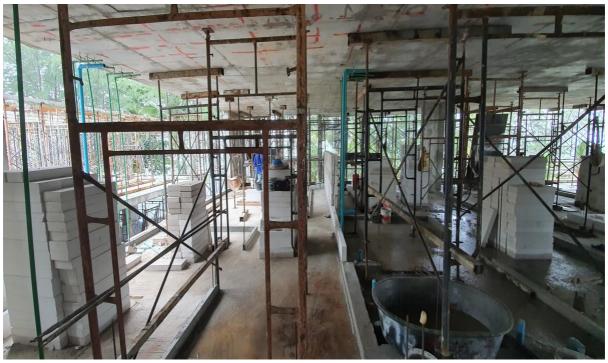

### **Building 1**

- Polishing of water tanks is completed
- Scaffold for formwork ground floor slab is 98% completed

#### **Building 2**

- 1<sup>st</sup> Floor Slab is completed
- Emergency stair Basement to G Is completed
- Blockwork of BOH areas has commenced and is Completed
- Rendering of Walls BOH is 70%Completed
- 1st fix air con systems BOH is 95% Completed