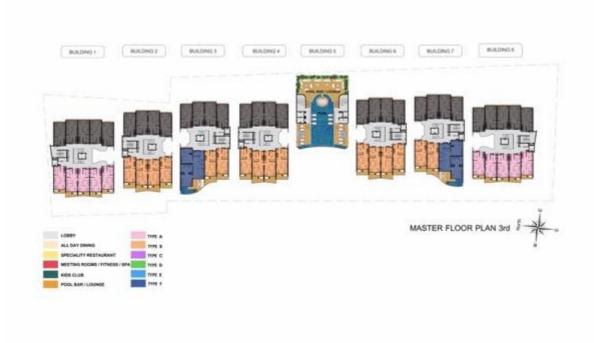

### **Building 1**

- Polishing of water tanks is completed
- Scaffold for formwork ground floor slab is 98% completed

#### **Building 2**

- 1<sup>st</sup> Floor Slab is completed
- Emergency stair Basement to G Is completed
- Blockwork of BOH areas has commenced and is Completed
- Rendering of Walls BOH is 70%Completed
- 1st fix air con systems BOH is 95% Completed

### **Building 3**

- Path between 3 -4 is complete
- Scaffold and formwork Ground Floor Slab is Complete
- Preparation for Steel work and Post tension cabling commenced

Radisson Phuket Mai Khao Beach Construction Progress Report

# **Building 4**

- Retaining walls perimeter completed
- Column works to ground floor level Completed

#### **Building 5**

- Slab of building 5 basement Complete
- Walls of building 5 Complete
- Column work building 5 to GF level Complete

### **Building 6**

- Columns in Building 6 Complete
- Side walls of Ramp going into basement (next to generator room are poured

#### **Building 7**

- Scaffold in basement to GF slab removed, scaffold remaining is now purely for ongoing works
- Ramp to B Level Poured
- 1st Fix Air Cons systems is Complete
- Blockwork of basement functions is 99% Completed
- Rendering of walls is 70% Completed
- Slab 1<sup>st</sup> floor is completed
- Steelwork and sleeve 2<sup>nd</sup> floor slab has completed
- Scaffold support G floor removed
- Fire stair structure G to 1<sup>st</sup> floor is completed
- Blockwork of Main kitchen GF has commenced
- Main Stair Structure formwork G-1 is completed
- Slab 2<sup>nd</sup> Floor is completed
- Columns 2<sup>nd</sup> -3<sup>rd</sup> Floor has commenced
- Fire Stair floor 1-2 is complete
- Scaffold for support formwork floor 7-3 has commenced
- Shear wall to Floor 7-3 is complete
- Steelwork and Post tension cabling is completed for Slab Floor 3
- Concrete is due to Pour 31st May for slab 3rd floor

#### **Building 8**

Steel work GF slab is completed

Radisson Phuket Mai Khao Beach Construction Progress Report

- Slab G Floor is Completed
- Columns GF 1<sup>st</sup> Completed
- Scaffold GF 1<sup>st</sup> Floor is Completed
- Slab 1<sup>st</sup> Floor is completed
- Emergency Stair B floor to G Floor Formwork is Completed
- Blockwork BOH space is 98% Completed
- Rendering BOH Walls is 40% completed
- Sanitary 1<sup>st</sup> fix is 95% completed
- Air Con system 1st Fix is 95% completed
- Fire Stair B- 1 floor is completed
- Scaffold 1<sup>st</sup> to 2<sup>nd</sup> Floor has commenced
- Scaffold support in basement area reduced