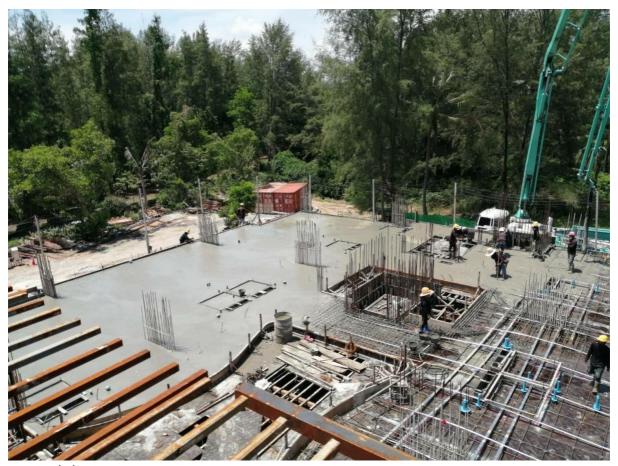

### **Building 1**

- Polishing of water tanks is completed
- Scaffold for formwork ground floor slab is 98% completed

### **Building 3**

- Path between 3 -4 is complete
- Scaffold and formwork Ground Floor Slab is Complete
- Preparation for Steel work and Post tension cabling commenced

Radisson Phuket Mai Khao Beach Construction Progress Report

# **Photos**

Concrete Pour in progress building 2 floor 1

Concrete pump ready for Building 2 floor 1, Post tension cable system visible in the aluminium conduits

Radisson Phuket Mai Khao Beach Construction Progress Report