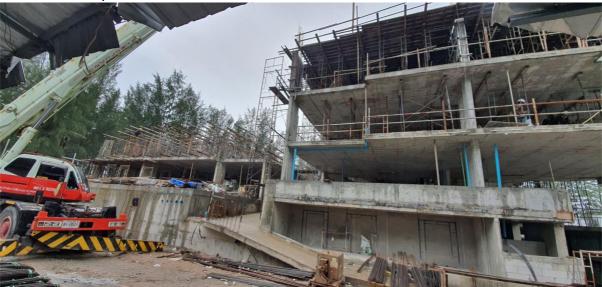

#### **Building 7**

- Scaffold in basement to GF slab removed, scaffold remaining is now purely for ongoing works
- Ramp to B Level Poured
- 1st Fix Air Cons systems is Complete
- Blockwork of basement functions is 99% Completed
- Rendering of walls is 70% Completed
- Slab 1<sup>st</sup> floor is completed
- Steelwork and sleeve 2<sup>nd</sup> floor slab has completed
- Scaffold support G floor removed
- Fire stair structure G to 1<sup>st</sup> floor is completed
- Blockwork of Main kitchen GF has commenced
- Main Stair Structure formwork G-1 is completed
- Slab 2<sup>nd</sup> Floor is completed
- Columns 2<sup>nd</sup> -3<sup>rd</sup> Floor has commenced
- Fire Stair floor 1-2 is complete
- Scaffold for support formwork floor 7-3 has commenced
- Shear wall to Floor 7-3 is complete
- Steelwork and Post tension cabling is completed for Slab Floor 3
- Concrete is due to Pour 31st May for slab 3rd floor

Pouring Concrete Slab 8-1

Slab 8-1 Concrete pour

Pour Slab 8-1

Finishing Slab 8-1 pour

Slab 8-1 Post pour

Rear of Building 7 (Right side) and 8 (Left side) Building 7 is upto 3<sup>rd</sup> Floor level just roof level to go