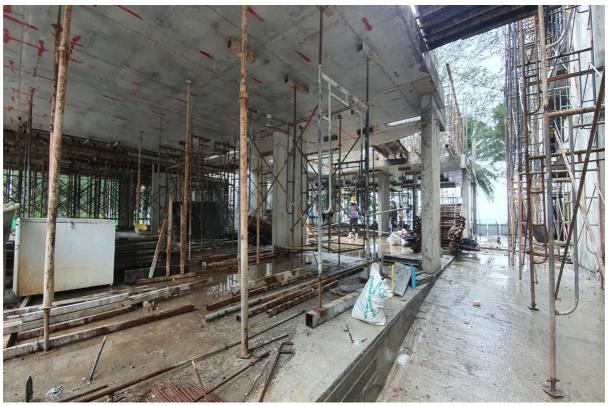

#### **Building 7**

- Scaffold in basement to GF slab removed, scaffold remaining is now purely for ongoing works
- Ramp to B Level Poured
- 1st Fix Air Cons systems is Complete
- Blockwork of basement functions is 99% Completed
- Rendering of walls is 70% Completed
- Slab 1<sup>st</sup> floor is completed
- Steelwork and sleeve 2<sup>nd</sup> floor slab has completed
- Scaffold support G floor removed
- Fire stair structure G to 1<sup>st</sup> floor is completed
- Blockwork of Main kitchen GF has commenced
- Main Stair Structure formwork G-1 is completed
- Slab 2<sup>nd</sup> Floor is completed
- Columns 2<sup>nd</sup> -3<sup>rd</sup> Floor has commenced
- Fire Stair floor 1-2 is complete
- Scaffold for support formwork floor 7-3 has commenced
- Shear wall to Floor 7-3 is complete
- Steelwork and Post tension cabling is completed for Slab Floor 3
- Concrete is due to Pour 31st May for slab 3rd floor