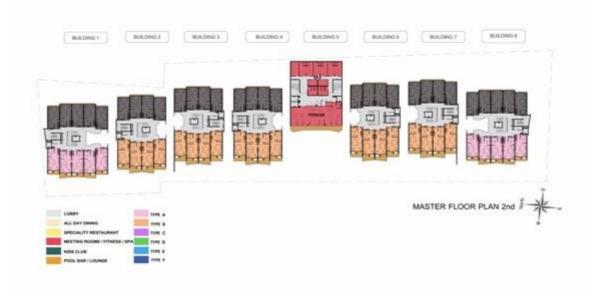

### **Building 1**

- Polishing of water tanks is completed
- Scaffold for formwork ground floor slab is 98% completed

#### **Building 2**

- 1<sup>st</sup> Floor Slab is completed
- Emergency stair Basement to G Is completed
- Blockwork of BOH areas has commenced and is Completed
- Rendering of Walls BOH is 70%Completed
- 1st fix air con systems BOH is 95% Completed

### **Building 3**

- Path between 3 -4 is complete
- Scaffold and formwork Ground Floor Slab is Complete
- Preparation for Steel work and Post tension cabling commenced

Radisson Phuket Mai Khao Beach Construction Progress Report

# **Building 4**

- Retaining walls perimeter completed
- Column works to ground floor level Completed

#### **Building 5**

- Slab of building 5 basement Complete
- Walls of building 5 Complete
- Column work building 5 to GF level Complete

### **Building 6**

- Columns in Building 6 Complete
- Side walls of Ramp going into basement (next to generator room are poured

#### **Building 7**

- Scaffold in basement to GF slab removed, scaffold remaining is now purely for ongoing works
- Ramp to B Level Poured
- 1st Fix Air Cons systems is Complete
- Blockwork of basement functions is 99% Completed
- Rendering of walls is 70% Completed
- Slab 1<sup>st</sup> floor is completed
- Steelwork and sleeve 2<sup>nd</sup> floor slab has completed
- Scaffold support G floor removed
- Fire stair structure G to 1<sup>st</sup> floor is completed
- Blockwork of Main kitchen GF has commenced
- Main Stair Structure formwork G-1 is completed
- Slab 2<sup>nd</sup> Floor is completed
- Columns 2<sup>nd</sup> -3<sup>rd</sup> Floor has commenced
- Fire Stair floor 1-2 is complete
- Scaffold for support formwork floor 7-3 has commenced
- Shear wall to Floor 7-3 is complete
- Steelwork and Post tension cabling is completed for Slab Floor 3
- Concrete is due to Pour 31st May for slab 3rd floor

#### **Building 8**

Steel work GF slab is completed

Radisson Phuket Mai Khao Beach Construction Progress Report

- Slab G Floor is Completed
- Columns GF 1<sup>st</sup> Completed
- Scaffold GF 1<sup>st</sup> Floor is Completed
- Slab 1<sup>st</sup> Floor is completed
- Emergency Stair B floor to G Floor Formwork is Completed
- Blockwork BOH space is 98% Completed
- Rendering BOH Walls is 40% completed
- Sanitary 1<sup>st</sup> fix is 95% completed
- Air Con system 1st Fix is 95% completed
- Fire Stair B- 1 floor is completed
- Scaffold 1<sup>st</sup> to 2<sup>nd</sup> Floor has commenced
- Scaffold support in basement area reduced