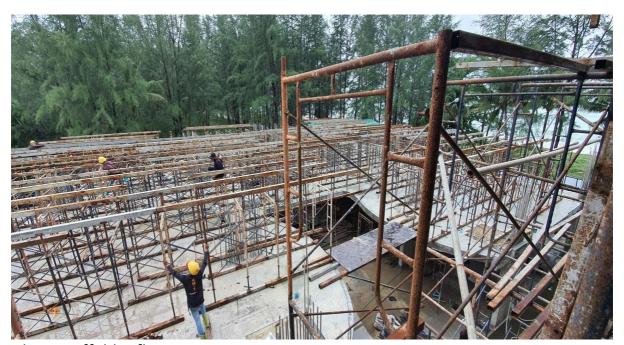

### **Building 3**

- Path between 3 -4 is complete
- Scaffold and formwork Ground Floor Slab is Complete
- Preparation for Steel work and Post tension cabling commenced

Radisson Phuket Mai Khao Beach Construction Progress Report

#### **Building 7**

- Scaffold in basement to GF slab removed, scaffold remaining is now purely for ongoing works
- Ramp to B Level Poured
- 1st Fix Air Cons systems is Complete
- Blockwork of basement functions is 99% Completed
- Rendering of walls is 70% Completed
- Slab 1<sup>st</sup> floor is completed
- Steelwork and sleeve 2<sup>nd</sup> floor slab has completed
- Scaffold support G floor removed
- Fire stair structure G to 1<sup>st</sup> floor is completed
- Blockwork of Main kitchen GF has commenced
- Main Stair Structure formwork G-1 is completed
- Slab 2<sup>nd</sup> Floor is completed
- Columns 2<sup>nd</sup> -3<sup>rd</sup> Floor has commenced
- Fire Stair floor 1-2 is complete
- Scaffold for support formwork floor 7-3 has commenced
- Shear wall to Floor 7-3 is complete
- Steelwork and Post tension cabling is completed for Slab Floor 3
- Concrete is due to Pour 31st May for slab 3rd floor