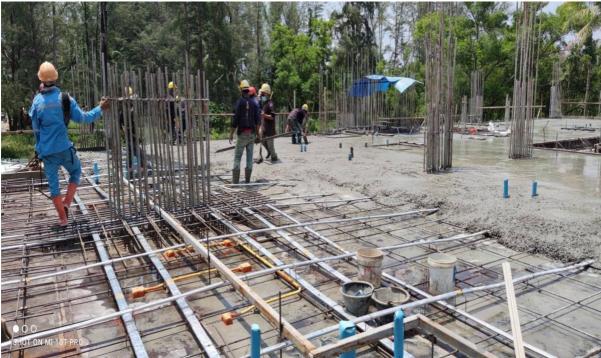

### **Building 1**

- Polishing of water tanks is completed
- Scaffold for formwork ground floor slab is 98% completed

#### **Building 2**

- 1<sup>st</sup> Floor Slab is completed
- Emergency stair Basement to G Is completed
- Blockwork of BOH areas has commenced and is Completed
- Rendering of Walls BOH is 70%Completed
- 1st fix air con systems BOH is 95% Completed

### **Building 3**

- Path between 3 -4 is complete
- Scaffold and formwork Ground Floor Slab is Complete
- Preparation for Steel work and Post tension cabling commenced

Radisson Phuket Mai Khao Beach Construction Progress Report