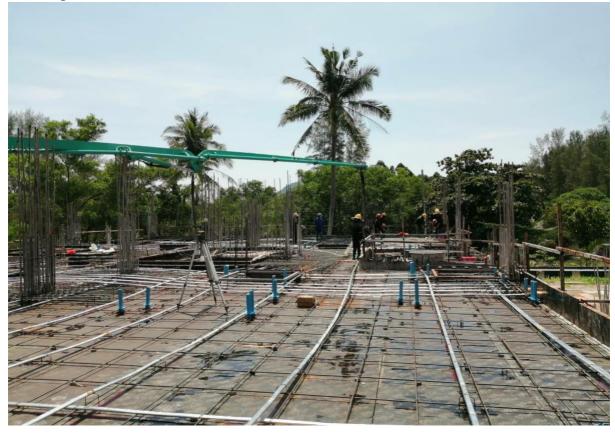

Building 2 Slab 1

Radisson Phuket Mai Khao Beach Construction Progress Report

Building 2-1 Commence pour slab

Building 2 Slab 1 pouring guest elevator area in foreground

Slab 2 -1

Radisson Phuket Mai Khao Beach Construction Progress Report