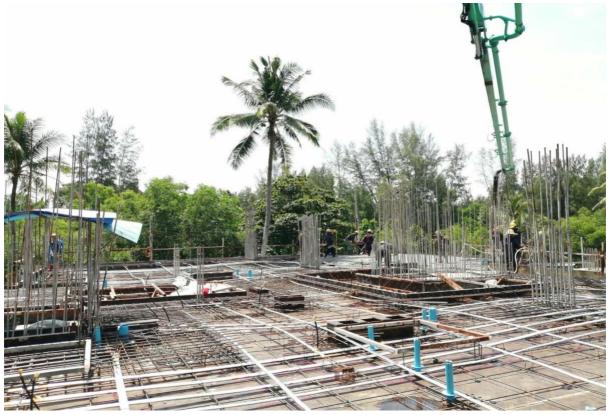

### **Building 1**

- Polishing of water tanks is completed
- Scaffold for formwork ground floor slab is 98% completed

#### **Building 2**

- 1<sup>st</sup> Floor Slab is completed
- Emergency stair Basement to G Is completed
- Blockwork of BOH areas has commenced and is Completed
- Rendering of Walls BOH is 70%Completed
- 1st fix air con systems BOH is 95% Completed

### **Building 3**

- Path between 3 -4 is complete
- Scaffold and formwork Ground Floor Slab is Complete
- Preparation for Steel work and Post tension cabling commenced

Radisson Phuket Mai Khao Beach Construction Progress Report