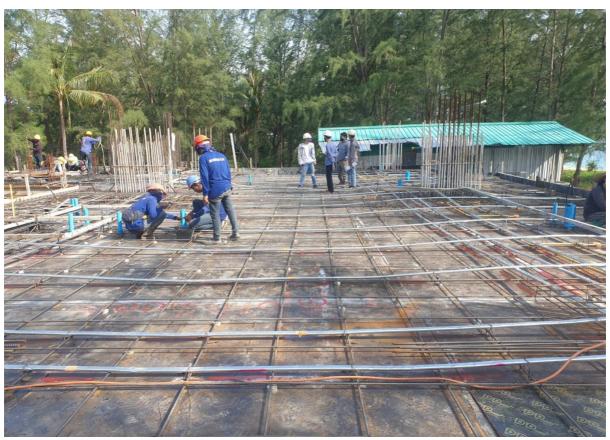

Building 2 Slab 1

Radisson Phuket Mai Khao Beach Construction Progress Report

Building 2-1 Commence pour slab

Building 2 Slab 1 pouring guest elevator area in foreground

Slab 2 -1

Radisson Phuket Mai Khao Beach Construction Progress Report