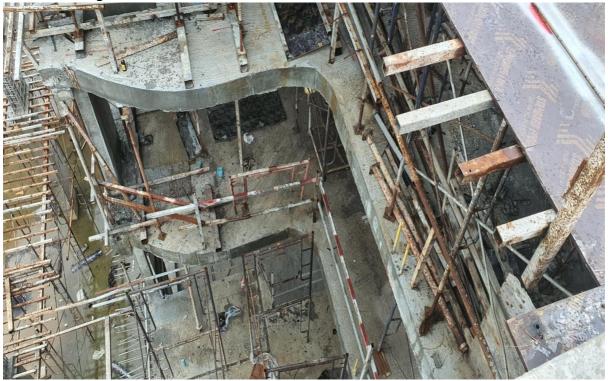

Blockwork underway Rooms 7101-7104 (7104 in this shot from rear of room)

Rooms 7103 looking toward rooms 7102 and 7101

Formwork being removed from underside slab 8-1

Place scaffold 8-floor 2

Scaffold support 7-2 to formwork 7-3

Formwork Building 7 floor 3 – Sleeving installation

7-3 looking to scaffold erection 8-2

7-3 Formwork and Band Beam steelwork installation (thicker structure area to support Type F Terrace extension)

Radisson Phuket Mai Khao Beach Construction Progress Report