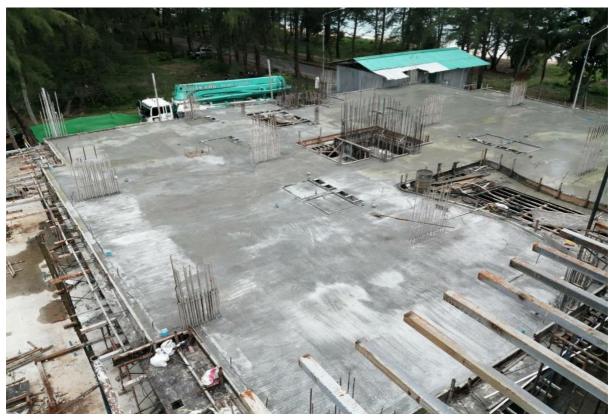

### **Building 3**

- Path between 3 -4 is complete
- Scaffold and formwork Ground Floor Slab is Complete
- Preparation for Steel work and Post tension cabling commenced

Radisson Phuket Mai Khao Beach Construction Progress Report

# **Building 4**

- Retaining walls perimeter completed
- Column works to ground floor level Completed

#### **Building 5**

- Slab of building 5 basement Complete
- Walls of building 5 Complete
- Column work building 5 to GF level Complete