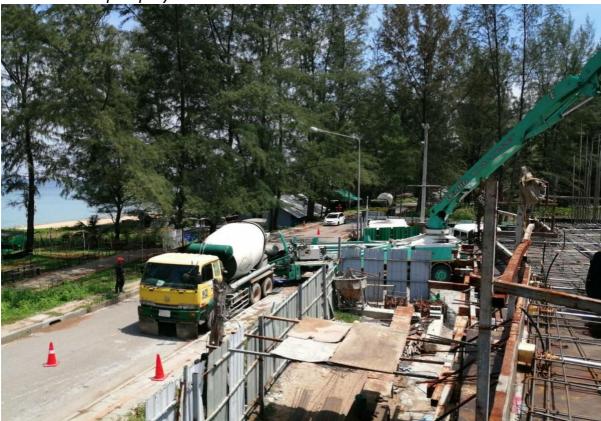

# **Photos**

Concrete Pour in progress building 2 floor 1

Concrete pump ready for Building 2 floor 1, Post tension cable system visible in the aluminium conduits

Radisson Phuket Mai Khao Beach Construction Progress Report

Building 2 Slab 1

Radisson Phuket Mai Khao Beach Construction Progress Report

Building 2-1 Commence pour slab

Building 2 Slab 1 pouring guest elevator area in foreground

Slab 2 -1

Radisson Phuket Mai Khao Beach Construction Progress Report

Concrete Pump deployed on Slab 2 -1

Ready mix arrivals into the concrete pour Building 2-1

Radisson Phuket Mai Khao Beach Construction Progress Report

Sleeving preparation Slab building 8- Floor 1

Preparing Post tension sling/Sleeving and top rebar for Slab 8-1