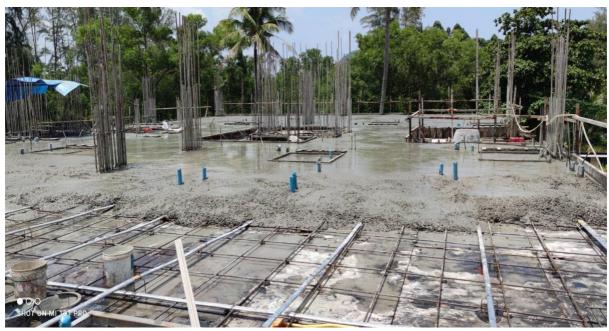

### **Building 3**

- Path between 3 -4 is complete
- Scaffold and formwork Ground Floor Slab is Complete
- Preparation for Steel work and Post tension cabling commenced

Radisson Phuket Mai Khao Beach Construction Progress Report

# **Building 4**

- Retaining walls perimeter completed
- Column works to ground floor level Completed