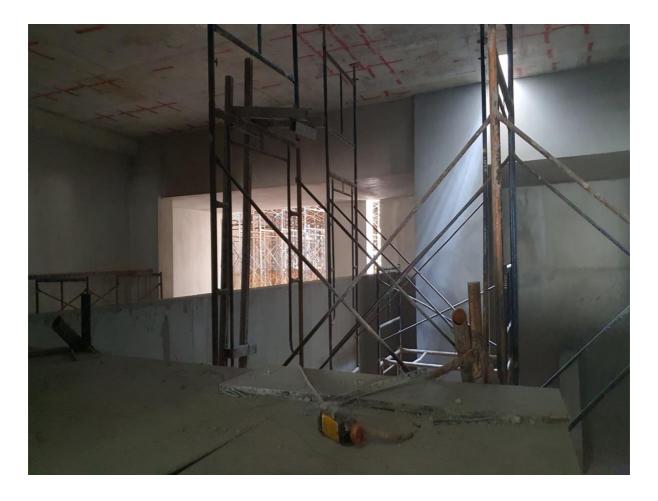

Steelwork and sleeving Slab 2-1

Radisson Phuket Mai Khao Beach Construction Progress Report

Steelwork and Sleeving 7-2

Post tension cabling Slab 7-2

Slab steelwork 7-2

Concrete slab 7-2

Poring Concrete 7-2

Poured concrete 7-2

Concrete pump 7-2

Scaffold remove 7-1

Area 7-1 for the 4 new mock units to replace sales Gallery

7-1 What will be 7101-7104 units

Radisson Phuket Mai Khao Beach Construction Progress Report

Formwork Fire stair 7-1 to 7-2

Formwork Fire stair 7-1 to 7-2

Erect scaffold 7-3 floor

Loading bay – Uniform issue left side /GR office rear/Dry garbage right

Entry to Prep kitchen from park area

F&B Office/Dry Store (revised layout)

Security office (Clock in point)