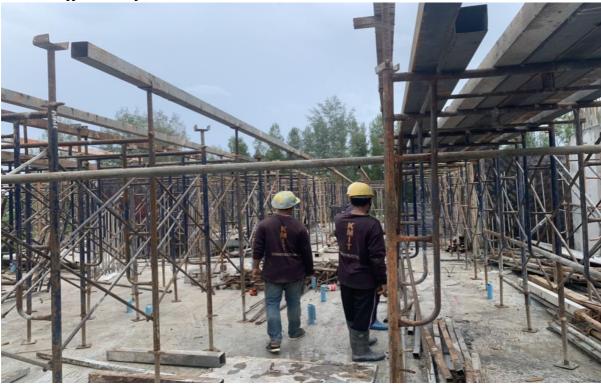

# **Building 1**

- Polishing of water tanks is completed
- Scaffold for formwork ground floor slab is 98% completed

### **Building 3**

- Path between 3 -4 is complete
- Scaffold and formwork Ground Floor Slab is 98% Complete

Radisson Phuket Mai Khao Beach Construction Progress Report

Disclaimer: https://turtlebayphuket.com/disclaimer/