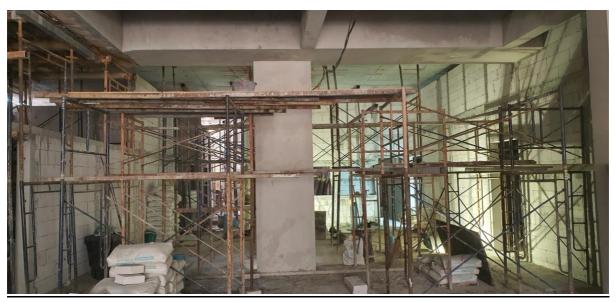

### **Building 2**

- Scaffold for formwork 1<sup>st</sup> floor slab is complete
- Steelwork 1<sup>st</sup> floor slab is complete
- Sleeving 1<sup>st</sup> floor slab is complete
- Post tension Sling has commenced
- Emergency stair Basement to G Is completed
- Blockwork of BOH areas has commenced and is 95% Completed
- Rendering of Walls BOH is 60%Completed
- 1st fix air con systems BOH is 85% Completed

### **Building 7**

- Scaffold in basement to GF slab reduced to 10% support
- Ramp to B Level Poured
- 1<sup>st</sup> Fix Air Cons systems is Complete
- Blockwork of basement functions is 98% Completed
- Rendering of walls is 40% Completed
- Slab 1<sup>st</sup> floor is completed
- Steelwork and sleeve 2<sup>nd</sup> floor slab has completed
- Scaffold support G floor reduced to 20%
- Fire stair structure G to 1<sup>st</sup> floor is completed
- Blockwork of Main kitchen GF has commenced
- Main Stair Structure formwork G-1 is completed
- Slab 2<sup>nd</sup> Floor is completed
- Columns 2<sup>nd</sup> -3<sup>rd</sup> Floor has commenced