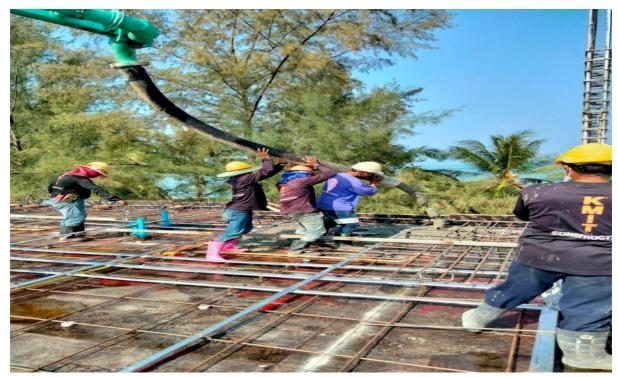

Steelwork and sleeving Slab 2-1

Radisson Phuket Mai Khao Beach Construction Progress Report

Steelwork and Sleeving 7-2

Post tension cabling Slab 7-2

Slab steelwork 7-2

Concrete slab 7-2

Poring Concrete 7-2

Poured concrete 7-2

Concrete pump 7-2

Scaffold remove 7-1

Area 7-1 for the 4 new mock units to replace sales Gallery

7-1 What will be 7101-7104 units

Radisson Phuket Mai Khao Beach Construction Progress Report

Formwork Fire stair 7-1 to 7-2