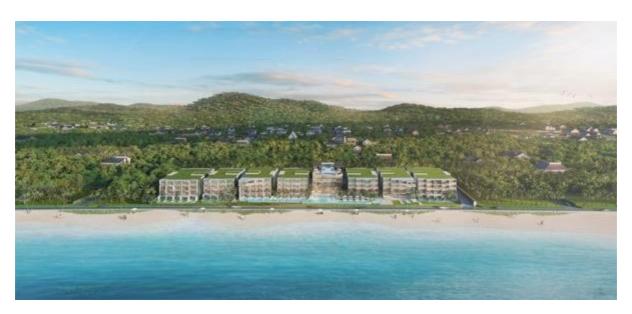

# Radisson Resort Phuket Mai Khao Beach Construction Report

Date: March 2021

Report Number: 017 March 2021

Radisson Phuket Mai Khao Beach Construction Progress Report

Welcome to the monthly construction report for the Radisson Mai Khao Beach project. This update will be issued monthly during the construction phase and will be available on website at end of each month. It will keep our valued customers up to speed with the progress milestones during the period for construction. We provide a pictorial story and general detail of the works completed within the month, and the works schedule for the following month.

### **General & Site information**:

The site is located in Mai Khao area of Phuket Thailand between Soi Mai Khao 6 And Soi Mai Khao 7

A google map reference can be found on following link: <a href="https://www.google.com/maps/@8.1238403,98.3072577,1592m/data=!3m1!1e3">https://www.google.com/maps/@8.1238403,98.3072577,1592m/data=!3m1!1e3</a>

View of the beach, looking to the south

Beach looking to the north

From the beach looking East, back to the project NEW PROJECT RENDERS

Rooftop bar

All Day Dining

Front Pool Type D & E