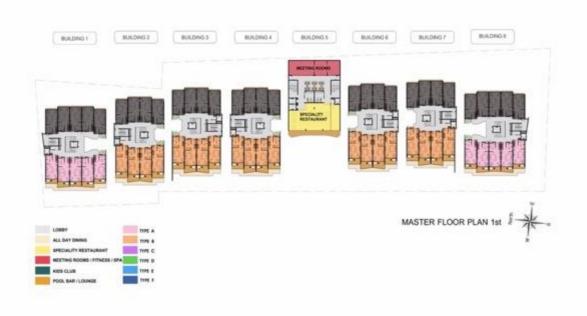

d in Mai Khao area of Phuket Thailand between Soi Mai Khao 6 And Soi Mai Khao 7

A google map reference can be found on following link: <a href="https://www.google.com/maps/@8.1238403,98.3072577,1592m/data=!3m1!1e3">https://www.google.com/maps/@8.1238403,98.3072577,1592m/data=!3m1!1e3</a>

A sales gallery is constructed, and already available on site from 09:00-18:00



Visit onto the construction area is strictly controlled and by appointment only, please contact tom@aplanproperties.com to arrange any visit to the construction area.

The preliminary works commenced in November 2019 Ground works commenced 10<sup>th</sup> December 2019

Please visit our websites at: www.turtlebayphuket.com www.tcphg.com www.aplanproperties.com

Radisson Phuket Mai Khao Beach Construction Progress Report









# **COVID 19 Update**

Thailand has now commenced its vaccination programme, in limited numbers, the scheme is due to pick up pace in 2<sup>nd</sup> half of this year. A revision of the quarantine rules for International entry is now coming into effect for visitors who have been vaccinated, shorter quarantine times are being rolled out. Tentative dates for unrestricted access are being considered as 1<sup>st</sup> October but not confirmed as yet, cases remain low with isolated hotspots being targeted as and when they occur.

# **CSR** Update

The project team and local authorities continue to clean the beaches each Saturday. An Island wide beach clean initiative is due on 1<sup>st</sup> April and we will provide support in front of our property for a range of about 1.5KMS The Turtle