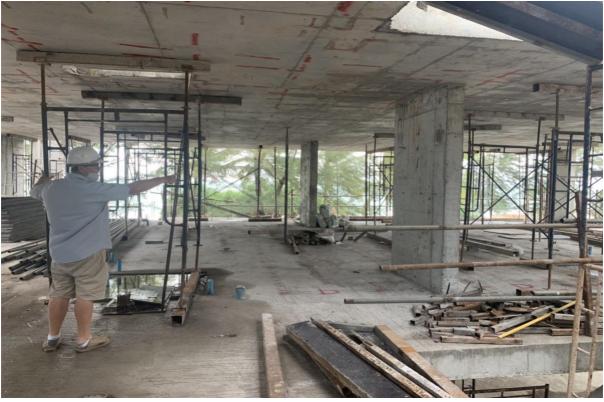

### **Building 7**

- Scaffold in basement to GF slab reduced to 10% support
- Ramp to B Level Poured
- 1<sup>st</sup> Fix Air Cons systems is Complete
- Blockwork of basement functions is 98% Completed
- Rendering of walls is 40% Completed
- Slab 1<sup>st</sup> floor is completed
- Steelwork and sleeve 2<sup>nd</sup> floor slab has completed
- Scaffold support G floor reduced to 20%
- Fire stair structure G to 1<sup>st</sup> floor is completed
- Blockwork of Main kitchen GF has commenced
- Main Stair Structure formwork G-1 is completed
- Slab 2<sup>nd</sup> Floor is completed
- Columns 2<sup>nd</sup> -3<sup>rd</sup> Floor has commenced

### **Building 8**

- Steel work GF slab is completed
- Slab G Floor is Completed
- Columns GF 1<sup>st</sup> Completed
- Scaffold GF 1<sup>st</sup> Floor is Completed
- Emergency Stair B floor to G Floor Formwork is Completed
- Blockwork BOH space is 90% Completed
- Rendering BOH Walls is 25% completed
- Sanitary 1<sup>st</sup> fix is 80% completed