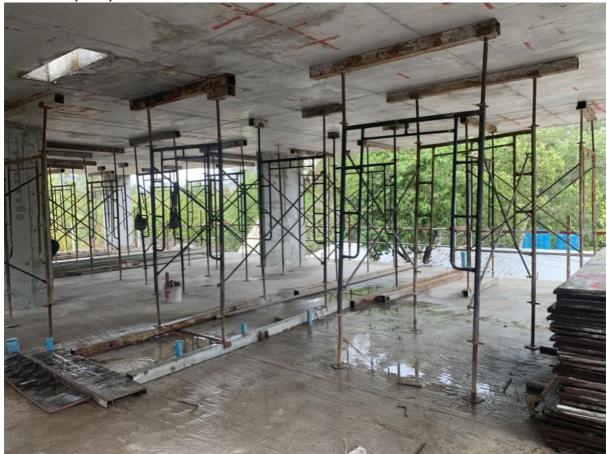

### **Building 2**

- Scaffold for formwork 1<sup>st</sup> floor slab is complete
- Steelwork 1<sup>st</sup> floor slab is complete
- Sleeving 1<sup>st</sup> floor slab is complete
- Post tension Sling has commenced
- Emergency stair Basement to G Is completed
- Blockwork of BOH areas has commenced and is 95% Completed
- Rendering of Walls BOH is 60%Completed
- 1st fix air con systems BOH is 85% Completed

### **Building 7**

- Scaffold in basement to GF slab reduced to 10% support
- Ramp to B Level Poured
- 1<sup>st</sup> Fix Air Cons systems is Complete
- Blockwork of basement functions is 98% Completed
- Rendering of walls is 40% Completed
- Slab 1<sup>st</sup> floor is completed
- Steelwork and sleeve 2<sup>nd</sup> floor slab has completed
- Scaffold support G floor reduced to 20%
- Fire stair structure G to 1<sup>st</sup> floor is completed
- Blockwork of Main kitchen GF has commenced
- Main Stair Structure formwork G-1 is completed
- Slab 2<sup>nd</sup> Floor is completed
- Columns 2<sup>nd</sup> -3<sup>rd</sup> Floor has commenced