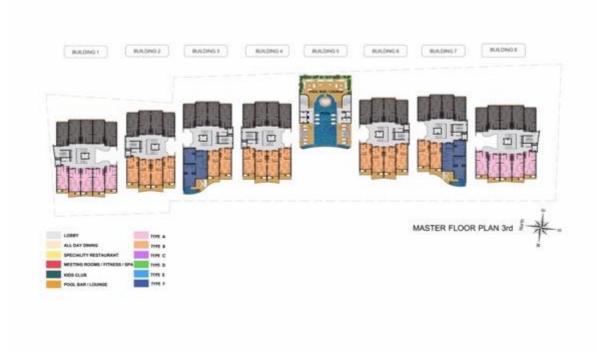

Mai Khao area of Phuket Thailand between Soi Mai Khao 6 And Soi Mai Khao 7

A google map reference can be found on following link: <a href="https://www.google.com/maps/@8.1238403,98.3072577,1592m/data=!3m1!1e3">https://www.google.com/maps/@8.1238403,98.3072577,1592m/data=!3m1!1e3</a>

A sales gallery is constructed, and already available on site from 09:00-18:00



Visit onto the construction area is strictly controlled and by appointment only, please contact tom@aplanproperties.com to arrange any visit to the construction area.

The preliminary works commenced in November 2019 Ground works commenced 10<sup>th</sup> December 2019

Please visit our websites at: www.turtlebayphuket.com www.tcphg.com www.aplanproperties.com

Radisson Phuket Mai Khao Beach Construction Progress Report









# **COVID 19 Update**

Thailand has now commenced its vaccination programme, in limited numbers, the scheme is due to pick up pace in 2<sup>nd</sup> half of this year. A revision of the quarantine rules for International entry is now coming into effect for visitors who have been vaccinated, shorter quarantine times are being rolled out. Tentative dates for unrestricted access are being considered as 1<sup>st</sup> October but not confirmed as yet, cases remain low with isolated hotspots being targeted as and when they occur.

# **CSR** Update

The project team and local authorities continue to clean the beaches each Saturday. An Island wide beach clean initiative is due on 1<sup>st</sup> April and we will provide support in front of our property for a range of about 1.5KMS The Turtle nes