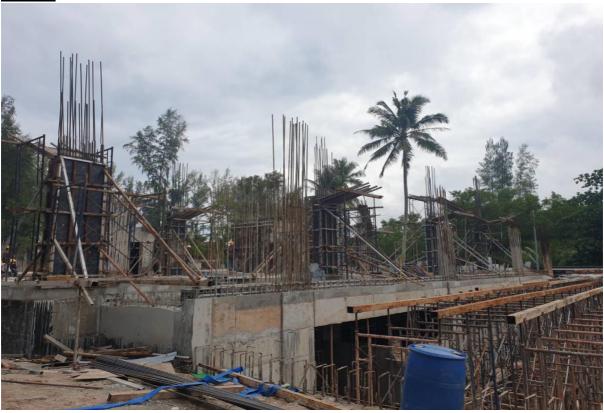

# **Photos**

Columns G floor building 2 rising to 1<sup>st</sup> floor building 2, scaffold building 3 ready for G floor formwork to right of shot

View from Building 7 1st floor looking toward building 1 end of site