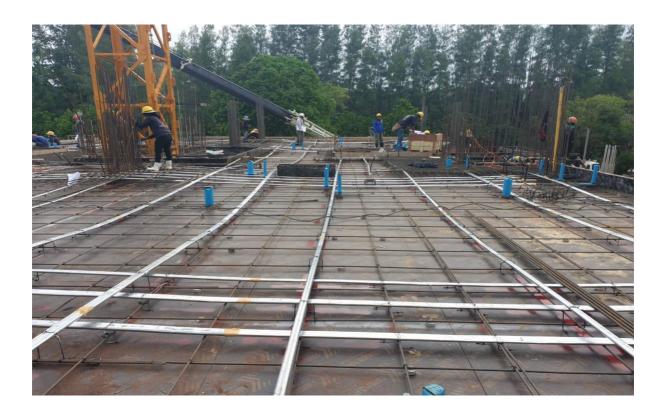

Slab 1<sup>st</sup> floor Building 7 including rebar and sling for post tension cable ready for Pour concrete Foreground is unit 7104

Formwork 1<sup>st</sup> floor Slab 7 unit 7102/7103 area

Scaffold support for G floor 8 looking towards building 7 1st floor