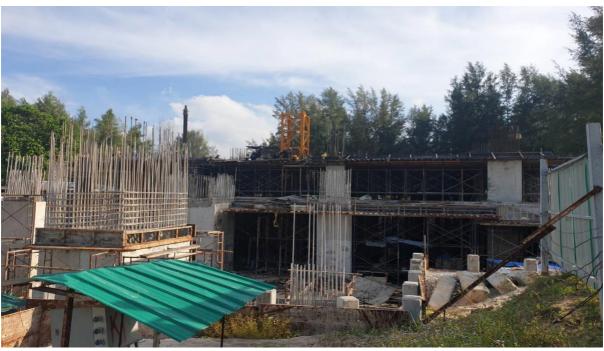

Looking from Building Lobby towards building 7 – Can see Basement 1<sup>st</sup> floor and columns G floor to 1<sup>st</sup> floor and formwork for 1<sup>st</sup> floor slab-

Rear of building 6 looking to Building 7 formwork 1st floor