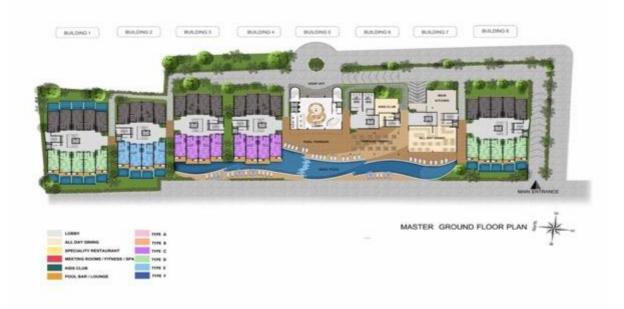

#### **Building 1**

 Waterproofing work and polishing of the concrete of the walls and floors of the Raw water tanks in this area has been ongoing

## **Building 2**

- Planters between building 1 & 2 and 2 & 3 have been poured
- Ground floor slab has been poured
- Columns & Lift core from GF level to 1<sup>st</sup> floor level have been poured
- Formwork on underside of GF slab has been removed and tensioning of the concrete is completed.
- Scaffold support Basement to G floor is reduced to 50% (it will remove completely after 1<sup>st</sup> floor slab is poured)

#### **Building 3**

- Planter and walkway between building 3&4 is completed
- Scaffold for G floor fromwork is erected

#### **Building 4**

- Retaining walls perimeter completed
- Column works to ground floor level Completed

#### **Building 5**

- Slab of building 5 basement Complete
- Walls of building 5 Complete
- Column work building 5 to GF level Complete

Radisson Phuket Mai Khao Beach Construction Progress Report

#### **Building 6**

- Columns in Building 6 Complete
- Side walls of Ramp going into basement (next to generator room are poured

#### **Building 7**

- Scaffold in basement to GF slab reduced to 50% support
- Scaffold to 1<sup>st</sup> floor slab is completed
- Columns and lift core from GF to 1<sup>st</sup> floor is completed
- Slab 1<sup>st</sup> floor Steelwork and post tension cabling sling is completed ready for slab pour on return from NY break

#### **Building 8**

- Formwork GF is ongoing
- Scaffold basement to GF is completed for formwork