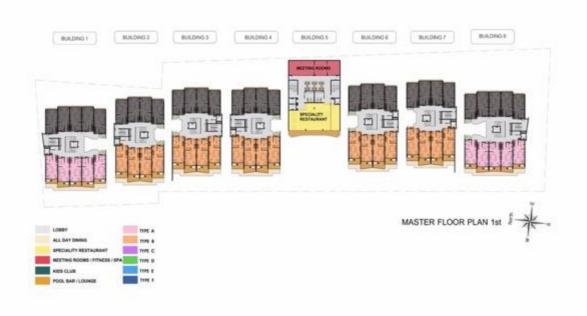

### **January 2021 Look Ahead**

Building 1 – Continue scaffold and preparation of Formwork Slab

**Building 2** – Complete 1<sup>st</sup> floor slab – columns to 2<sup>nd</sup> Floor and commence scaffold and formwork for 2<sup>nd</sup> floor slab

**Building 3** Complete Slab GF building 3 and commence columns to 1<sup>st</sup> floor and slab 1<sup>st</sup> floor formwork

**Building 4** 

**Building 5** 

**Building 6** Structure work is concentrated in buildings 2 3,7 and 8 for December and January for site reasons, as structure in those buildings moves forward will work back to 1,4,5,6 during Q1 2021

**Building** 7 Pour 1<sup>st</sup> floor slab, Commence columns to 2<sup>nd</sup> Floor, commence formwork to 2<sup>nd</sup> floor slab.

**Building 8** Complete formwork GF level pour GF slab and commence columns to 1<sup>st</sup> floor level