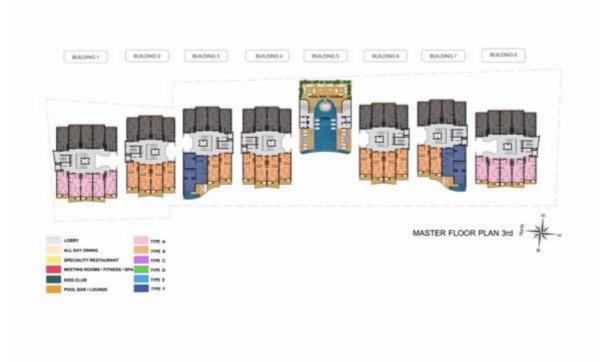

### **January 2021 Look Ahead**

Building 1 – Continue scaffold and preparation of Formwork Slab

**Building 2** – Complete 1<sup>st</sup> floor slab – columns to 2<sup>nd</sup> Floor and commence scaffold and formwork for 2<sup>nd</sup> floor slab

**Building 3** Complete Slab GF building 3 and commence columns to 1<sup>st</sup> floor and slab 1<sup>st</sup> floor formwork

**Building 4** 

**Building 5** 

**Building 6** Structure work is concentrated in buildings 2 3,7 and 8 for December and January for site reasons, as structure in those buildings moves forward will work back to 1,4,5,6 during Q1 2021

**Building** 7 Pour 1<sup>st</sup> floor slab, Commence columns to 2<sup>nd</sup> Floor, commence formwork to 2<sup>nd</sup> floor slab.

**Building 8** Complete formwork GF level pour GF slab and commence columns to 1<sup>st</sup> floor level