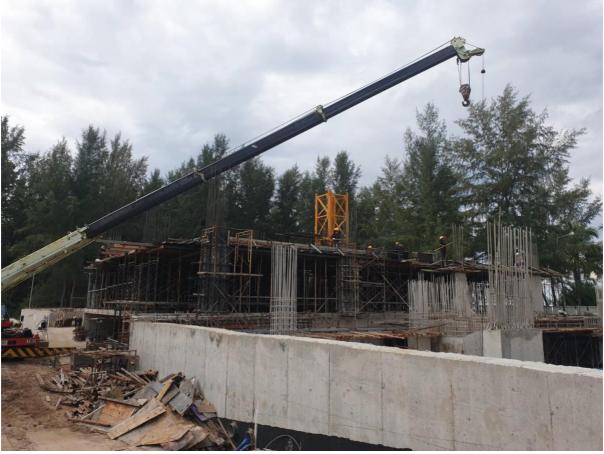

Slab 1<sup>st</sup> floor Building 7 including rebar and sling for post tension cable ready for Pour concrete Foreground is unit 7104

Formwork 1<sup>st</sup> floor Slab 7 unit 7102/7103 area

Scaffold support for G floor 8 looking towards building 7 1st floor