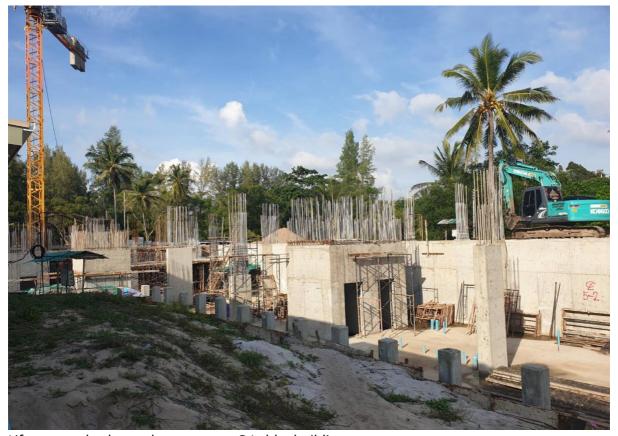

Radisson Phuket Mai Khao Beach Construction Progress Report

Scaffold and support for building 8 GF slab formwork

Building 8 Scaffold support for formwork GF slab

Building 2 GF to 1st floor Columns

Lift core and columns basement to G Lobby building