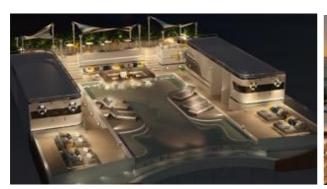

# Beach looking to the north

From the beach looking East, back to the project NEW PROJECT RENDERS

Rooftop bar

All Day Dining

Front Pool Type D & E

Radisson Phuket Mai Khao Beach Construction Progress Report