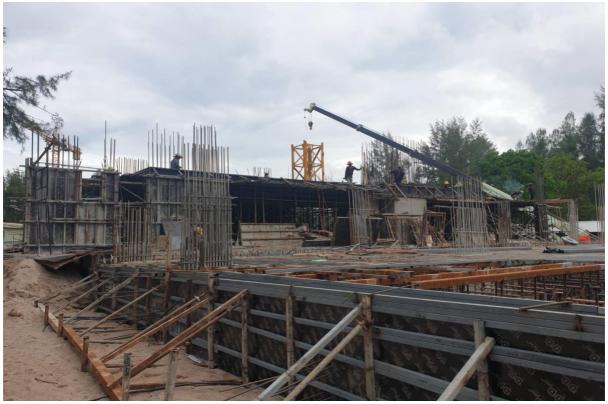

Looking from Building Lobby towards building 7 – Can see Basement 1<sup>st</sup> floor and columns G floor to 1<sup>st</sup> floor and formwork for 1<sup>st</sup> floor slab-

Rear of building 6 looking to Building 7 formwork 1st floor