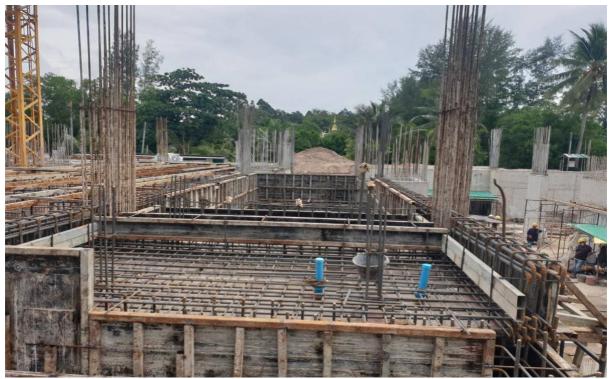

# **Photos**

Columns G floor building 2 rising to 1<sup>st</sup> floor building 2, scaffold building 3 ready for G floor formwork to right of shot

View from Building 7 1st floor looking toward building 1 end of site