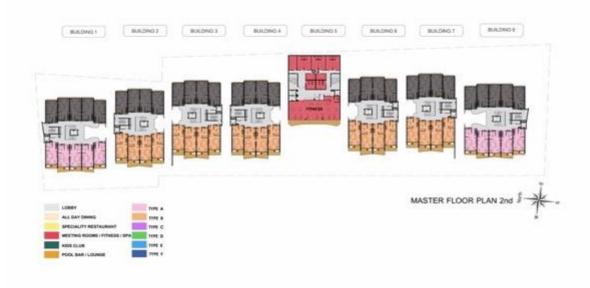

### **January 2021 Look Ahead**

Building 1 – Continue scaffold and preparation of Formwork Slab

**Building 2** – Complete 1<sup>st</sup> floor slab – columns to 2<sup>nd</sup> Floor and commence scaffold and formwork for 2<sup>nd</sup> floor slab

**Building 3** Complete Slab GF building 3 and commence columns to 1<sup>st</sup> floor and slab 1<sup>st</sup> floor formwork

**Building 4** 

**Building 5** 

**Building 6** Structure work is concentrated in buildings 2 3,7 and 8 for December and January for site reasons, as structure in those buildings moves forward will work back to 1,4,5,6 during Q1 2021

**Building** 7 Pour 1<sup>st</sup> floor slab, Commence columns to 2<sup>nd</sup> Floor, commence formwork to 2<sup>nd</sup> floor slab.

**Building 8** Complete formwork GF level pour GF slab and commence columns to 1<sup>st</sup> floor level