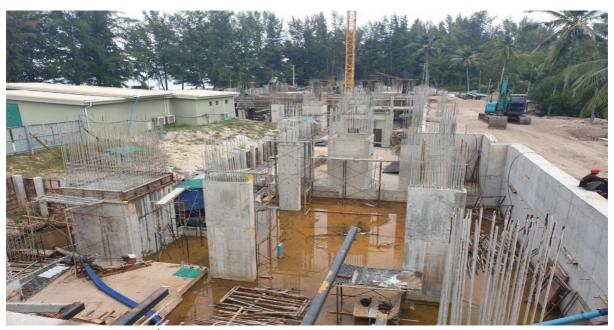

Radisson Phuket Mai Khao Beach Construction Progress Report

Scaffold and support for building 8 GF slab formwork

Building 8 Scaffold support for formwork GF slab

Building 2 GF to 1st floor Columns

Lift core and columns basement to G Lobby building