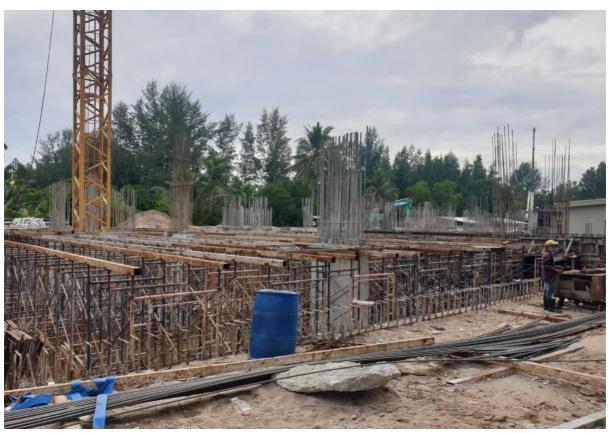

Steelwork and formwork of planters /walkway between 3-4 building @ G floor level ready for concrete

Rear of Building 3-4 planter and scaffold of G floor Building 3

Formwork scaffold support for G floor Building 3