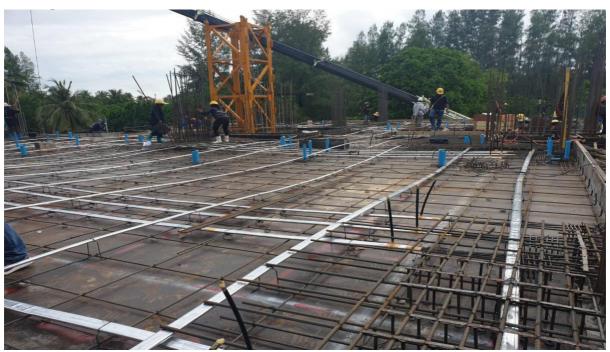

Slab 1<sup>st</sup> floor Building 7 including rebar and sling for post tension cable ready for Pour concrete Foreground is unit 7104

Formwork 1<sup>st</sup> floor Slab 7 unit 7102/7103 area

Scaffold support for G floor 8 looking towards building 7 1st floor