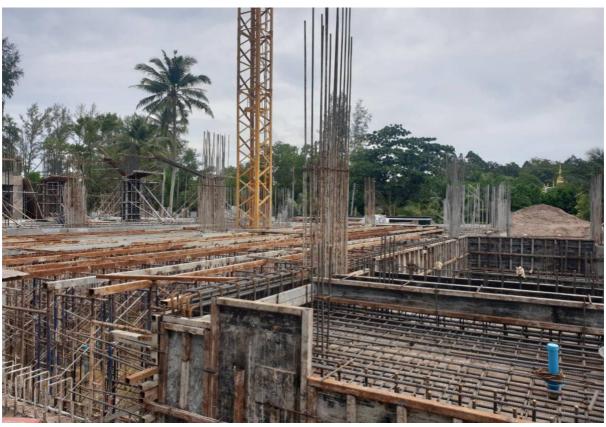

# **Photos**

Columns G floor building 2 rising to 1<sup>st</sup> floor building 2, scaffold building 3 ready for G floor formwork to right of shot

View from Building 7 1st floor looking toward building 1 end of site