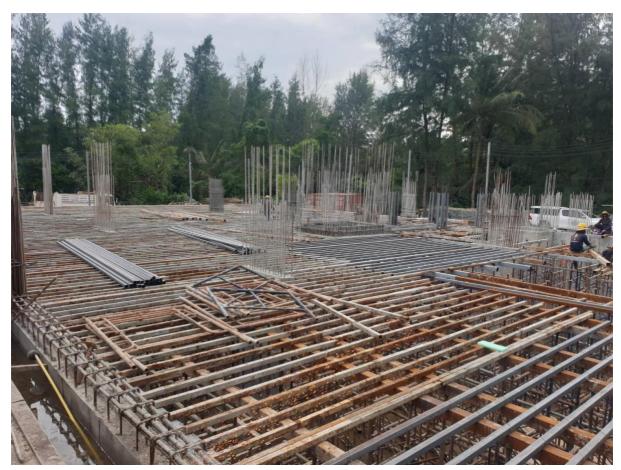

Slab 1<sup>st</sup> floor Building 7 including rebar and sling for post tension cable ready for Pour concrete Foreground is unit 7104

Formwork 1<sup>st</sup> floor Slab 7 unit 7102/7103 area

Scaffold support for G floor 8 looking towards building 7 1st floor