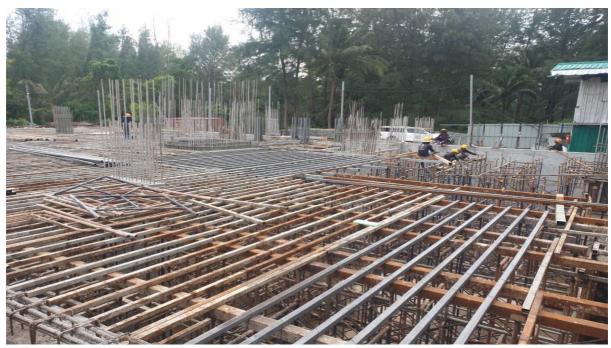

Slab 1<sup>st</sup> floor Building 7 including rebar and sling for post tension cable ready for Pour concrete Foreground is unit 7104

Formwork 1<sup>st</sup> floor Slab 7 unit 7102/7103 area

Scaffold support for G floor 8 looking towards building 7 1st floor