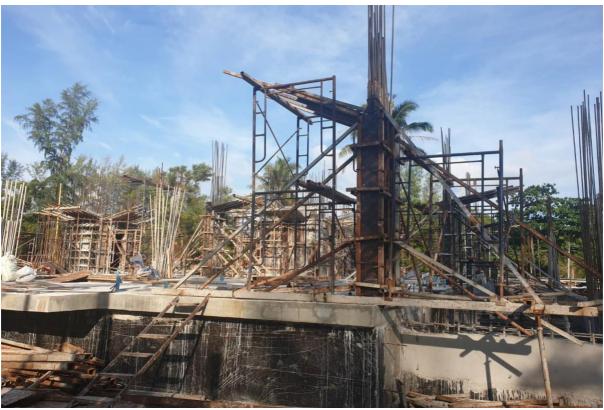

# **Photos**

Columns G floor building 2 rising to 1<sup>st</sup> floor building 2, scaffold building 3 ready for G floor formwork to right of shot

View from Building 7 1st floor looking toward building 1 end of site