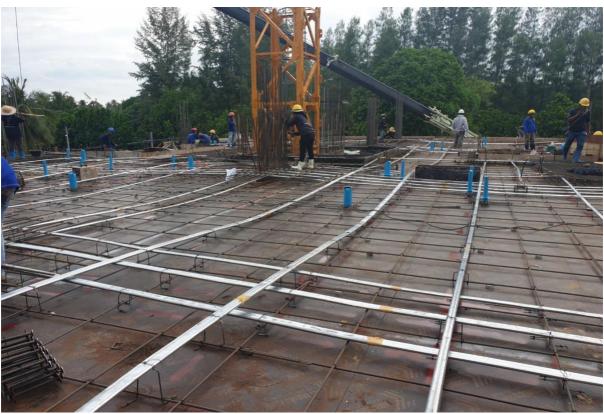

Slab 1<sup>st</sup> floor Building 7 including rebar and sling for post tension cable ready for Pour concrete Foreground is unit 7104

Formwork 1<sup>st</sup> floor Slab 7 unit 7102/7103 area

Scaffold support for G floor 8 looking towards building 7 1st floor