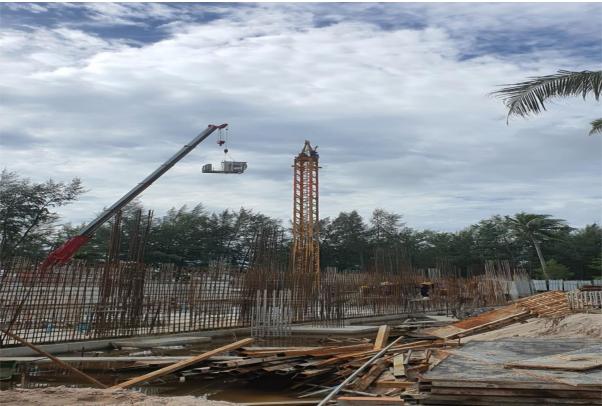

1 tower crane is fully installed on site and expect to begin ops within October, the 2<sup>nd</sup> crane has had the base secured and will follow. As work finishes in basement structure zones the superstructure will now commence building by building as the superstructure passes 2<sup>nd</sup> floor then architectural work on blockwork/pipework sleeve, trunking & ducting and walls will commence on Ground floor and basement areas.

Radisson Phuket Mai Khao Beach Construction Progress Report

**Photos** 

A collective of cement trucks during a pour on Basement slab building 6 area

**Completing columns around Building 3 area** 

Tower crane 1 assembly

Radisson Phuket Mai Khao Beach Construction Progress Report

 ${\bf Disclaimer:} \ \underline{{\bf https://turtlebayphuket.com/disclaimer/}}$ 

Tower crane finished and start tower crane 2 in foreground, concrete pump operating in slab area building 6/7, slab formwork/steelwork in building 7 & 8 in foreground