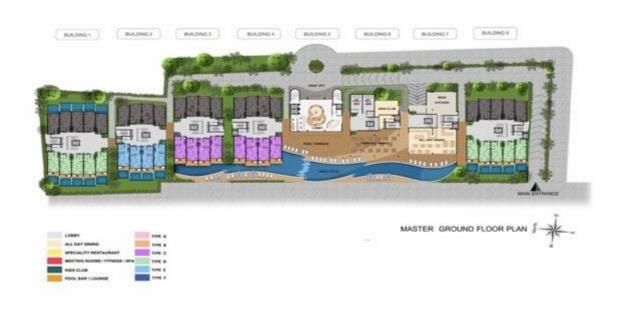

#### **Building 1**

 The walls and columns structure in Building 1 are now complete to the level of GF slab

#### **Building 2**

 The walls and columns structure in Building 2 are now complete to level of GF slab, scaffold and formwork is underway for the GF slab formation in this building

#### **Building 3**

 The wall and columns structure in Building 3 are now 95% complete to GF levels

#### **Building 4**

- Retaining walls perimeter 95% completed
- Column works to ground floor level 60% Completed

#### **Building 5**

- Slab of building 5 basement Complete
- Walls of building 5 Complete
- Column work building 5 XX % Complete

#### **Building 6**

- Slab of generator room area is poured
- Slab of front area building 6 is poured
- Retaining walls Building 6 are complete
- Columns in Building 6 are 40% Complete

Radisson Phuket Mai Khao Beach Construction Progress Report

#### **Building 7**

- Slab of Building 7 is poured
- Retaining walls at rear of Building 7 & Ramp area is 90% Complete
- Retaining wall at front of building 7 is 50% Complete
- Columns in Building 7 are 80% Complete

#### **Building 8**

- Retaining wall at staff rest room and canteen is poured to GF level
- Slab of canteen and Uniform issue is complete
- Slab of Loading dosck area is complete
- Slab of reminder of building 8 is 80% Complete
- Retaining wall front and side of building 8 is 10% Complete
- Columns building 8 are 25% Complete