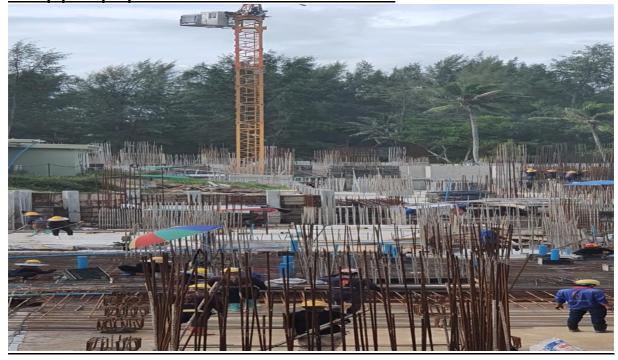

1 tower crane is fully installed on site and expect to begin ops within October, the 2<sup>nd</sup> crane has had the base secured and will follow. As work finishes in basement structure zones the superstructure will now commence building by building as the superstructure passes 2<sup>nd</sup> floor then architectural work on blockwork/pipework sleeve, trunking & ducting and walls will commence on Ground floor and basement areas.

Radisson Phuket Mai Khao Beach Construction Progress Report

 ${\bf Disclaimer:} \ \underline{{\bf https://turtlebayphuket.com/disclaimer/}}$ 

Tower crane finished and start tower crane 2 in foreground, concrete pump operating in slab area building 6/7, slab formwork/steelwork in building 7 & 8 in foreground