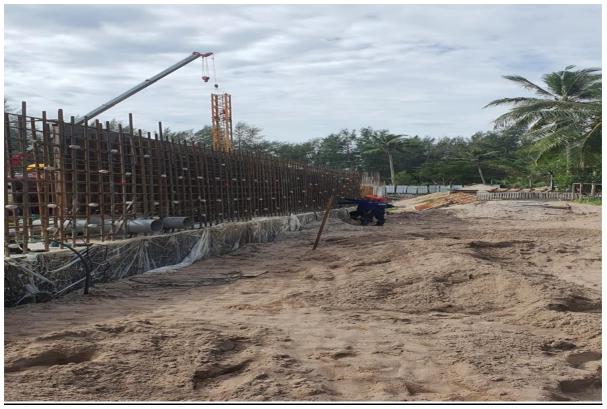

**Steelwork retaining wall building 5** 

Radisson Phuket Mai Khao Beach Construction Progress Report

Retaining wall work in background front of building 6 & 7 – area right side of foreground is ramp retaining wall for entry to basement – area centre with blue pipe is preparation kitchen area of the resort

**Slab formation work in building 7** 

Radisson Phuket Mai Khao Beach Construction Progress Report

Slab work building 7

**Steelwork for retaining wall Building 5** 

Radisson Phuket Mai Khao Beach Construction Progress Report