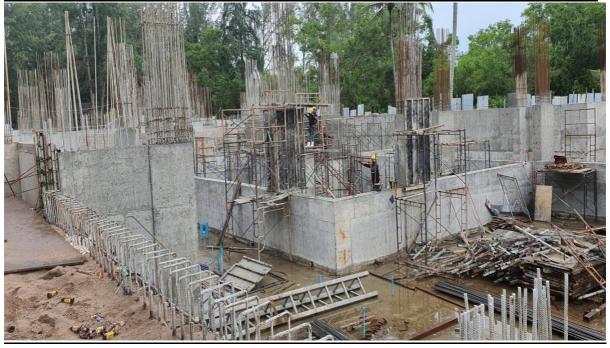

#### **Building 3**

 The wall and columns structure in Building 3 are now 95% complete to GF levels

Radisson Phuket Mai Khao Beach Construction Progress Report

**Photos** 

A collective of cement trucks during a pour on Basement slab building 6 area

**Completing columns around Building 3 area** 

Tower crane 1 assembly