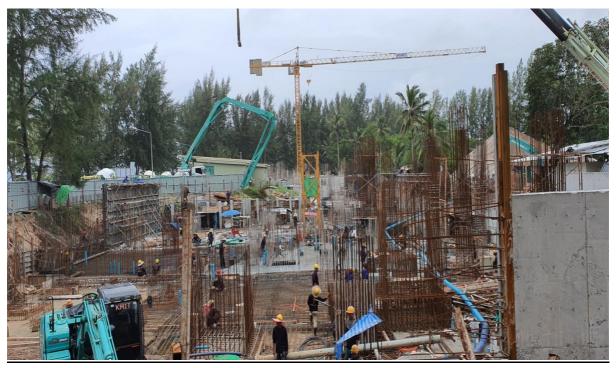

Radisson Phuket Mai Khao Beach Construction Progress Report

**Photos** 

A collective of cement trucks during a pour on Basement slab building 6 area

**Completing columns around Building 3 area** 

Tower crane 1 assembly