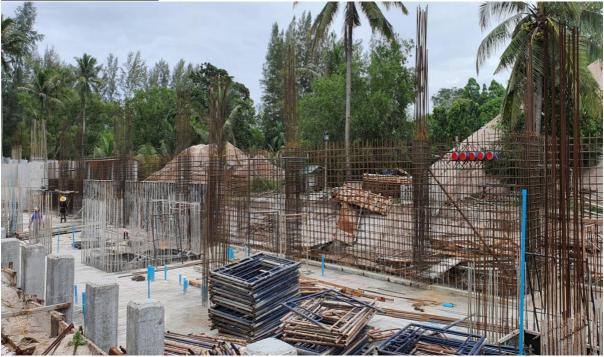

Radisson Phuket Mai Khao Beach Construction Progress Report

Building 8 end of Site as of 27<sup>th</sup> September bottom of PIC is about 25% of building 8 steel to complete slab – area midway to left side pic with steelwork is being poured with concrete 27<sup>th</sup> September PM, retaining walls being formed to left side of picture, column work in major parts of building 6 & 7 completed