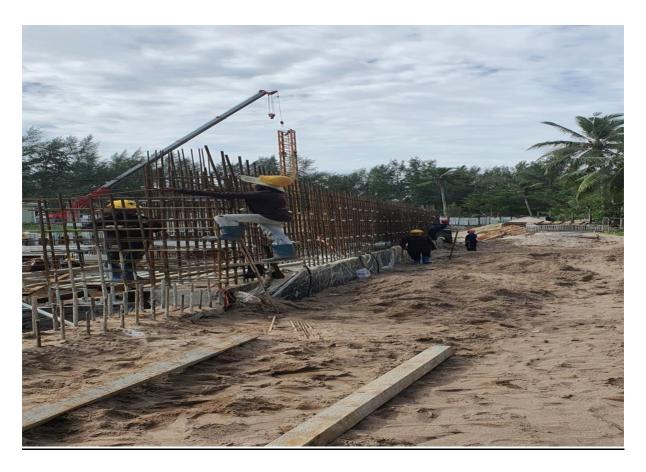

**Steelwork retaining wall building 5** 

Radisson Phuket Mai Khao Beach Construction Progress Report

Retaining wall work in background front of building 6 & 7 – area right side of foreground is ramp retaining wall for entry to basement – area centre with blue pipe is preparation kitchen area of the resort

**Slab formation work in building 7** 

Radisson Phuket Mai Khao Beach Construction Progress Report

Slab work building 7

**Steelwork for retaining wall Building 5** 

Radisson Phuket Mai Khao Beach Construction Progress Report