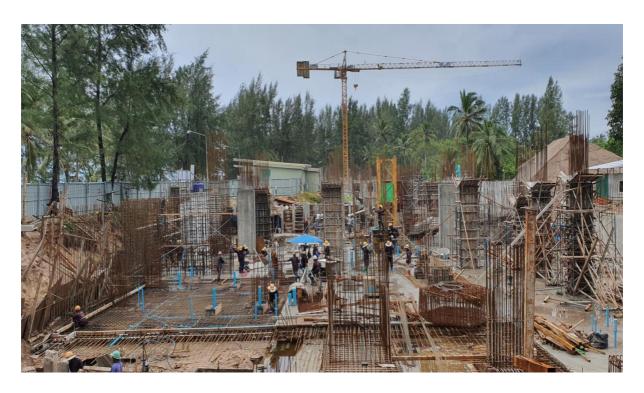

1 tower crane is fully installed on site and expect to begin ops within October, the 2<sup>nd</sup> crane has had the base secured and will follow. As work finishes in basement structure zones the superstructure will now commence building by building as the superstructure passes 2<sup>nd</sup> floor then architectural work on blockwork/pipework sleeve, trunking & ducting and walls will commence on Ground floor and basement areas.

Radisson Phuket Mai Khao Beach Construction Progress Report

**Photos** 

A collective of cement trucks during a pour on Basement slab building 6 area

**Completing columns around Building 3 area** 

Tower crane 1 assembly

Radisson Phuket Mai Khao Beach Construction Progress Report

 ${\bf Disclaimer:} \ \underline{{\bf https://turtlebayphuket.com/disclaimer/}}$ 

Tower crane finished and start tower crane 2 in foreground, concrete pump operating in slab area building 6/7, slab formwork/steelwork in building 7 & 8 in foreground