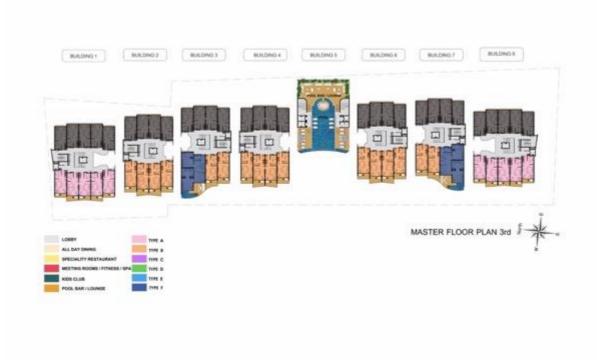

ao area of Phuket Thailand between Soi Mai Khao 6 And Soi Mai Khao 7

A google map reference can be found on following link: <a href="https://www.google.com/maps/@8.1238403,98.3072577,1592m/data=!3m1!1e3">https://www.google.com/maps/@8.1238403,98.3072577,1592m/data=!3m1!1e3</a>

A sales gallery is constructed, and already available on site from 09:00-18:00



Visit onto the construction area is strictly controlled and by appointment only, please contact <u>tom@aplanproperties.com</u> to arrange any visit to the construction area.

The preliminary works commenced in November 2019 Ground works commenced 10<sup>th</sup> December 2019

Please visit our websites at: www.turtlebayphuket.com www.tcphg.com www.aplanproperties.com

Radisson Phuket Mai Khao Beach Construction Progress Report









Radisson Phuket Mai Khao Beach Construction Progress Report

#### **COVID 19 Update**

The situation of cases within Thailand is still stable, the only reported cases being returnees from abroad who have to quarantine. The Thai government is now proposing to open Phuket to certain tourists in October 2020 under special conditions that will still require quarantine for 14 days in designated hotel, there is also a special length VISA being issued for these travellers of 90 days renewable twice so can permit long stays upto 270 days, this will form the test bed of broader openings in future if successful

#### **CSR** Update

The project team and local authorities continue to clean the beaches each Saturday.

#### September 2020

#### **Building 1**

 The walls and columns structure in Buil