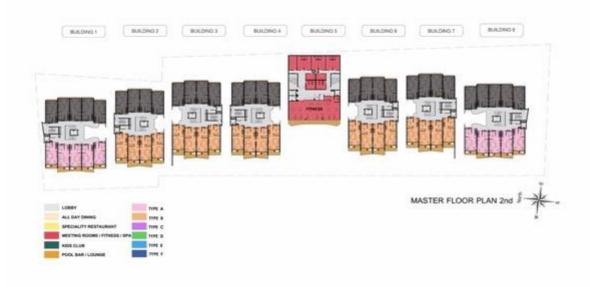

Khao area of Phuket Thailand between Soi Mai Khao 6 And Soi Mai Khao 7

A google map reference can be found on following link: <a href="https://www.google.com/maps/@8.1238403,98.3072577,1592m/data=!3m1!1e3">https://www.google.com/maps/@8.1238403,98.3072577,1592m/data=!3m1!1e3</a>

A sales gallery is constructed, and already available on site from 09:00-18:00



Visit onto the construction area is strictly controlled and by appointment only, please contact <u>tom@aplanproperties.com</u> to arrange any visit to the construction area.

The preliminary works commenced in November 2019 Ground works commenced 10<sup>th</sup> December 2019

Please visit our websites at: www.turtlebayphuket.com www.tcphg.com www.aplanproperties.com

Radisson Phuket Mai Khao Beach Construction Progress Report









Radisson Phuket Mai Khao Beach Construction Progress Report

#### **COVID 19 Update**

The situation of cases within Thailand is still stable, the only reported cases being returnees from abroad who have to quarantine. The Thai government is now proposing to open Phuket to certain tourists in October 2020 under special conditions that will still require quarantine for 14 days in designated hotel, there is also a special length VISA being issued for these travellers of 90 days renewable twice so can permit long stays upto 270 days, this will form the test bed of broader openings in future if successful

#### **CSR** Update

The project team and local authorities continue to clean the beaches each Saturday.

#### September 2020

#### **Building 1**

 The walls and columns structure in Bu