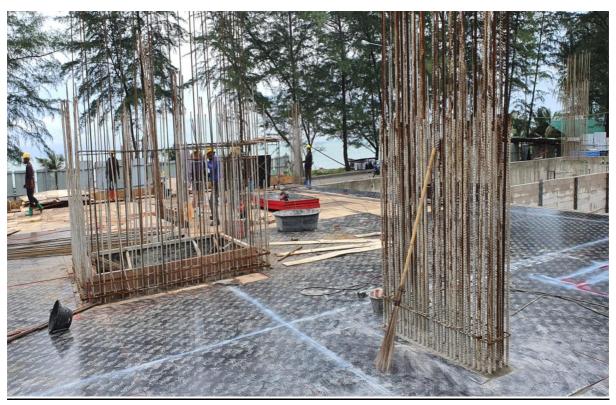

Radisson Phuket Mai Khao Beach Construction Progress Report

**Photos** 

A collective of cement trucks during a pour on Basement slab building 6 area

**Completing columns around Building 3 area** 

Tower crane 1 assembly

**Steelwork retaining wall building 5** 

Radisson Phuket Mai Khao Beach Construction Progress Report

Retaining wall work in background front of building 6 & 7 – area right side of foreground is ramp retaining wall for entry to basement – area centre with blue pipe is preparation kitchen area of the resort

**Slab formation work in building 7** 

Radisson Phuket Mai Khao Beach Construction Progress Report

Slab work building 7

**Steelwork for retaining wall Building 5** 

Radisson Phuket Mai Khao Beach Construction Progress Report