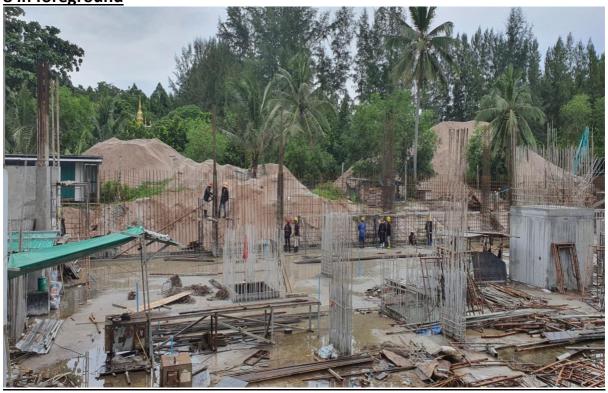

**Steelwork retaining wall building 5** 

Radisson Phuket Mai Khao Beach Construction Progress Report

Retaining wall work in background front of building 6 & 7 – area right side of foreground is ramp retaining wall for entry to basement – area centre with blue pipe is preparation kitchen area of the resort

**Slab formation work in building 7** 

Radisson Phuket Mai Khao Beach Construction Progress Report

Slab work building 7

**Steelwork for retaining wall Building 5** 

Radisson Phuket Mai Khao Beach Construction Progress Report