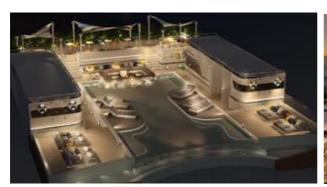

### Beach looking to the north

From the beach looking East, back to the project NEW PROJECT RENDERS

Rooftop bar

All Day Dining

Front Pool Type D & E

Radisson Phuket Mai Khao Beach Construction Progress Report