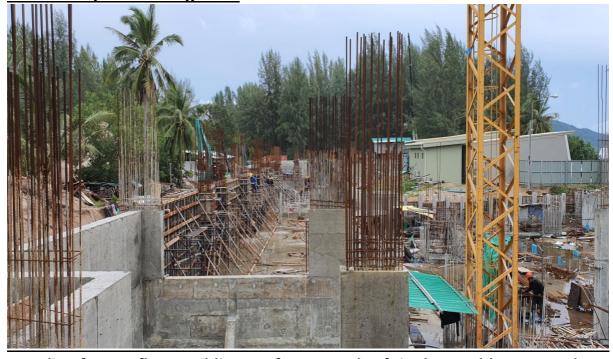

Radisson Phuket Mai Khao Beach Construction Progress Report

 ${\bf Disclaimer:} \ \underline{{\bf https://turtlebayphuket.com/disclaimer/}}$ 

Tower crane finished and start tower crane 2 in foreground, concrete pump operating in slab area building 6/7, slab formwork/steelwork in building 7 & 8 in foreground