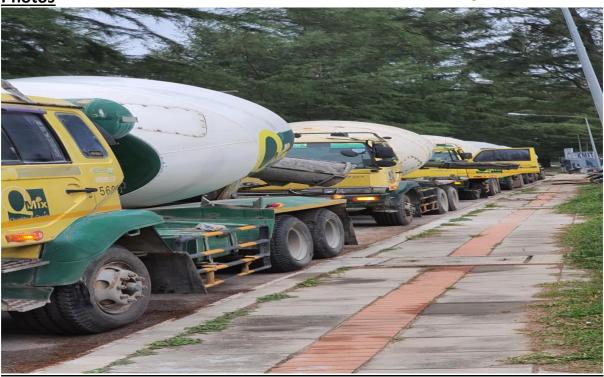

Radisson Phuket Mai Khao Beach Construction Progress Report

**Photos** 

A collective of cement trucks during a pour on Basement slab building 6 area

**Completing columns around Building 3 area** 

Tower crane 1 assembly