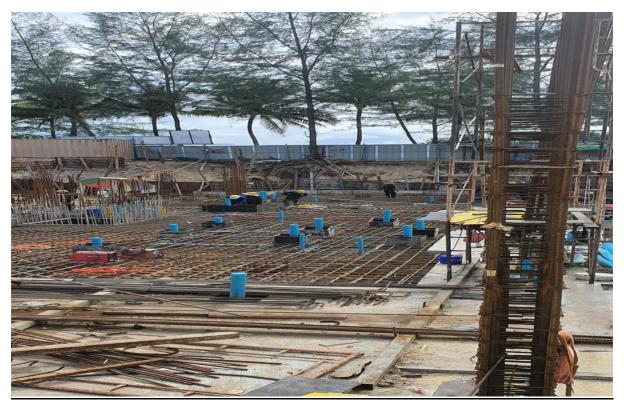

Radisson Phuket Mai Khao Beach Construction Progress Report

**Photos** 

A collective of cement trucks during a pour on Basement slab building 6 area

**Completing columns around Building 3 area** 

Tower crane 1 assembly

Radisson Phuket Mai Khao Beach Construction Progress Report

Formwork Base building 2 Ground Floor being laid out ready to receive Steelwork and Post Tension cables

Standing on formwork G floor level Building 2 looking to Sea