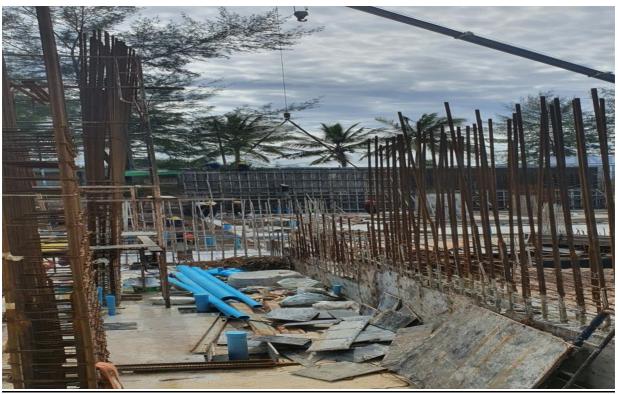

Radisson Phuket Mai Khao Beach Construction Progress Report

Building 8 end of Site as of 27<sup>th</sup> September bottom of PIC is about 25% of building 8 steel to complete slab – area midway to left side pic with steelwork is being poured with concrete 27<sup>th</sup> September PM, retaining walls being formed to left side of picture, column work in major parts of building 6 & 7 completed