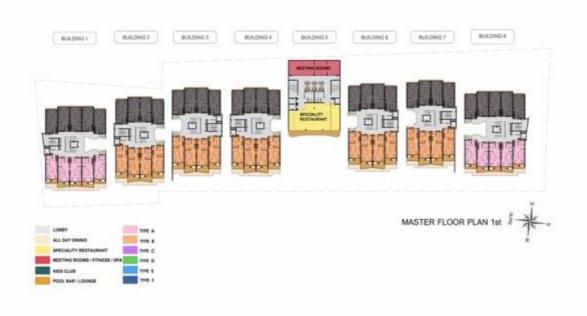

#### **Building 1**

 The walls and columns structure in Building 1 are now complete to the level of GF slab

#### **Building 2**

 The walls and columns structure in Building 2 are now complete to level of GF slab, scaffold and formwork is underway for the GF slab formation in this building

#### **Building 3**

 The wall and columns structure in Building 3 are now 95% complete to GF levels

#### **Building 4**

- Retaining walls perimeter 95% completed
- Column works to ground floor level 60% Completed

#### **Building 5**

- Slab of building 5 basement Complete
- Walls of building 5 Complete
- Column work building 5 XX % Complete

#### **Building 6**

- Slab of generator room area is poured
- Slab of front area building 6 is poured
- Retaining walls Building 6 are complete
- Columns in Building 6 are 40% Complete

Radisson Phuket Mai Khao Beach Construction Progress Report

#### **Building 7**

- Slab of Building 7 is poured
- Retaining walls at rear of Building 7 & Ramp area is 90% Complete
- Retaining wall at front of building 7 is 50% Complete
- Columns in Building 7 are 80% Complete

#### **Building 8**

- Retaining wall at staff rest room and canteen is poured to GF level
- Slab of canteen and Uniform issue is complete
- Slab of Loading dosck area is complete
- Slab of reminder of building 8 is 80% Complete
- Retaining wall front and side of building 8 is 10% Complete
- Columns building 8 are 25% Complete